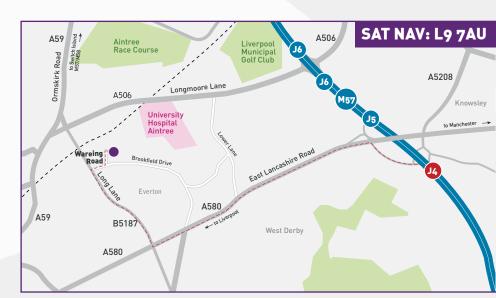

### Location

Graylaw Trading Estate is an established estate in the Aintree industrial area of North Liverpool.

Access to the estate is from Long Lane via Brookfield Drive and Wareing Road. Long Lane in turn links with both Ormskirk Road (A59) & the East Lancashire Road (A580), providing access to the M57, M58 and linking with the M62 and M6.