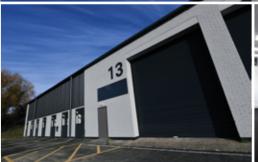

## TO LET REFURBISHED

Wareing Road, Aintree, Liverpool L9 7AU

INDUSTRIAL WAREHOUSE **UNITS WITH OFFICES** 

UNITS FROM 4,286 SQ FT - 17,247 SQ FT

Fully refurbished units

Flexible deals available

Occupiers include:

### **Description**

Graylaw Trading Estate is a multi-let industrial scheme comprising 13 units.

Each unit is steel portal frame construction, with part brick/part clad elevations under a pitched clad roof, incorporating translucent rooflights.

Each unit benefits from electric roller shutter doors, as well as dedicated parking to the front, internal offices, WC and three phase electricity supply.