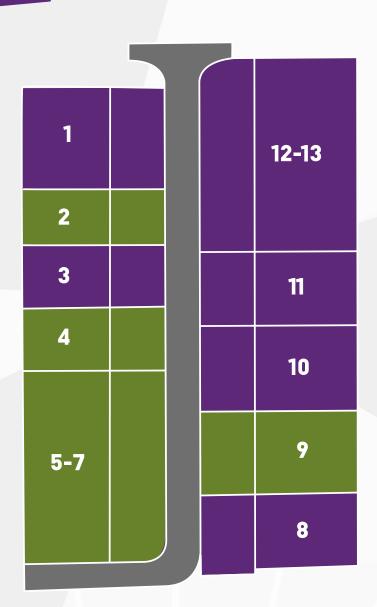

#### Accommodation

| 1    | LET                   |
|------|-----------------------|
| 2    | TO LET (4,286 sq ft)  |
| 3    | LET                   |
| 4-7* | TO LET (17,247 sq ft) |
| 8    | LET                   |
| 9    | TO LET (6,647 sq ft)  |
| 10   | LET                   |
| 11   | LET                   |
| 12   | LET                   |
| 13   | LET                   |

<sup>\*</sup> Units 5 - 7 comprise 12,961 sq ft of fully refurbished space