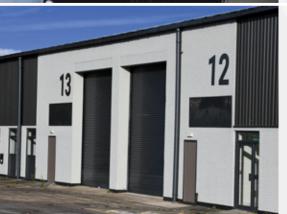

### **Description**

Graylaw Trading Estate is a multi-let industrial scheme comprising 13 units.

Each unit is steel portal frame construction, with part brick/part clad elevations under a pitched clad roof, incorporating translucent rooflights.

Each unit benefits from electric roller shutter doors, as well as dedicated parking to the front, internal offices, WC and three phase electricity supply.

#### Accommodation

| 1    | LET                   |
|------|-----------------------|
| 2    | TO LET (4,286 sq ft)  |
| 3    | LET                   |
| 4-7* | TO LET (17,247 sq ft) |
| 8    | LET                   |
| 9    | TO LET (6,647 sq ft)  |
| 10   | LET                   |
| 11   | LET                   |
| 12   | LET                   |
| 13   | LET                   |