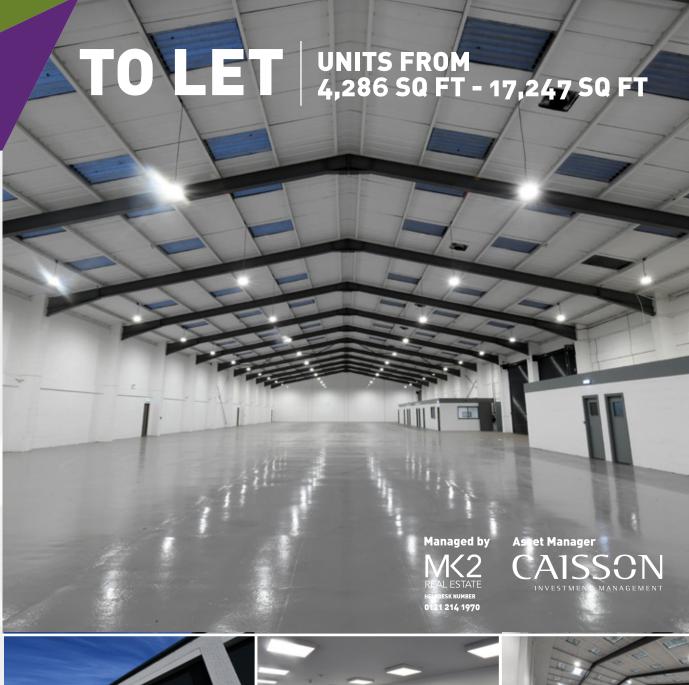

## TO LET REFURBISHED

Wareing Road, Aintree, Liverpool L9 7AU

INDUSTRIAL WAREHOUSE **UNITS WITH OFFICES** 

UNITS FROM 4,286 SQ FT - 17,247 SQ FT

Fully refurbished units

Flexible deals available

Occupiers include:

## TO LET UNITS FROM 4,286 SQ FT - 17,247 SQ FT

Wareing Road, Aintree, Liverpool L9 7AU