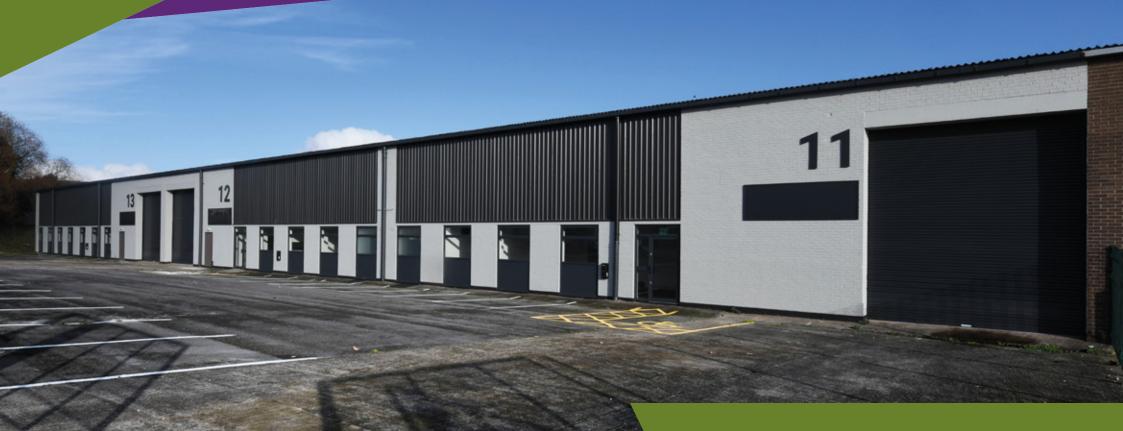

### **Description**

Graylaw Trading Estate is a multi-let industrial scheme comprising 13 units.

Each unit is steel portal frame construction, with part brick/part clad elevations under a pitched clad roof, incorporating translucent rooflights.

Each unit benefits from electric roller shutter doors, as well as dedicated parking to the front, internal offices, WC and three phase electricity supply.

#### Accommodation

| 1    | LET                   |
|------|-----------------------|
| 2    | TO LET (4,286 sq ft)  |
| 3    | LET                   |
| 4-7* | TO LET (17,247 sq ft) |
| 8    | LET                   |
| 9    | TO LET (6,647 sq ft)  |
| 10   | LET                   |
| 11   | LET                   |
| 12   | LET                   |
| 13   | LET                   |