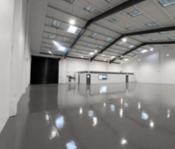

### **Description**

Graylaw Trading Estate is a multi-let industrial scheme comprising 13 units.

Each unit is steel portal frame construction, with part brick/part clad elevations under a pitched clad roof, incorporating translucent rooflights.

Each unit benefits from electric roller shutter doors, as well as dedicated parking to the front, internal offices, WC and three phase electricity supply.