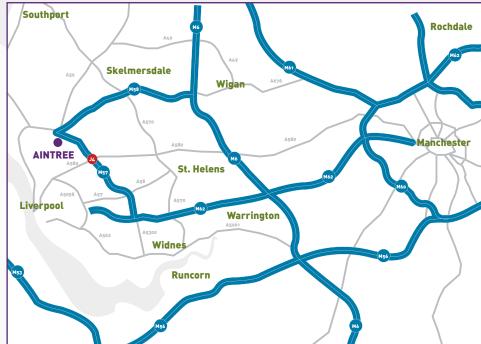

### Location

Graylaw Trading Estate is an established estate in the Aintree industrial area of North Liverpool.

Access to the estate is from Long Lane via Brookfield Drive and Wareing Road. Long Lane in turn links with both Ormskirk Road (A59) & the East Lancashire Road (A580), providing access to the M57, M58 and linking with the M62 and M6.