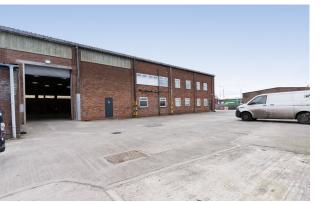

Trafford Park is one of the most established locations for warehousing and industrial occupiers in the UK and is home to around 1,500 occupiers across 1,200 acres.

Paac

- Detached unit on site of 2 acres
- Steel portal frame construction
- 6.8m Eaves
- 2 Level Access loading doors
- 7 Dock level loading door
- 2 Storey office accommodation with amenity
- Extensive yard/car parking fully fenced and secure

| FLOOR  | USE                   | AREA<br>SQ M | AREA<br>SQ FT |
|--------|-----------------------|--------------|---------------|
| Ground | Warehouse             | 3,528.6      | 37,982        |
| Ground | Warehouse WC's/Stores | 96.3         | 1,036         |
| Ground | Offices/Canteen       | 166.1        | 1,787         |
| First  | Offices               | 166.1        | 1,787         |
| TOTAL  |                       | 3,957.1      | 42,592        |