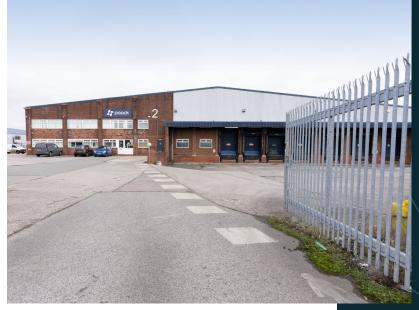

UNITTWOHattons RoadTrafford Park M17 1PS

Detached warehouse / Industrial facility with large yard & dock loading

Trafford Park is one of the most established locations for warehousing and industrial occupiers in the UK and is home to around 1,500 occupiers across 1,200 acres.

Paac

- Detached unit on site of 2 acres
- Steel portal frame construction
- 6.8m Eaves
- 2 Level Access loading doors
- 7 Dock level loading door
- 2 Storey office accommodation with amenity
- Extensive yard/car parking fully fenced and secure