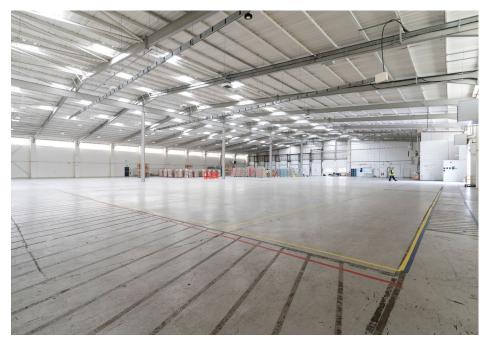

Trafford Park is one of the most established locations for warehousing and industrial occupiers in the UK and is home to around 1,500 occupiers across 1,200 acres.

Paac

- Detached unit on site of 2 acres
- Steel portal frame construction
- 6.8m Eaves
- 2 Level Access loading doors
- 7 Dock level loading door
- 2 Storey office accommodation with amenity
- Extensive yard/car parking fully fenced and secure

| FLOOR  | USE                   | AREA<br>SQ M | AREA<br>SQ FT |
|--------|-----------------------|--------------|---------------|
| Ground | Warehouse             | 3,528.6      | 37,982        |
| Ground | Warehouse WC's/Stores | 96.3         | 1,036         |
| Ground | Offices/Canteen       | 166.1        | 1,787         |
| First  | Offices               | 166.1        | 1,787         |
| TOTAL  |                       | 3,957.1      | 42,592        |