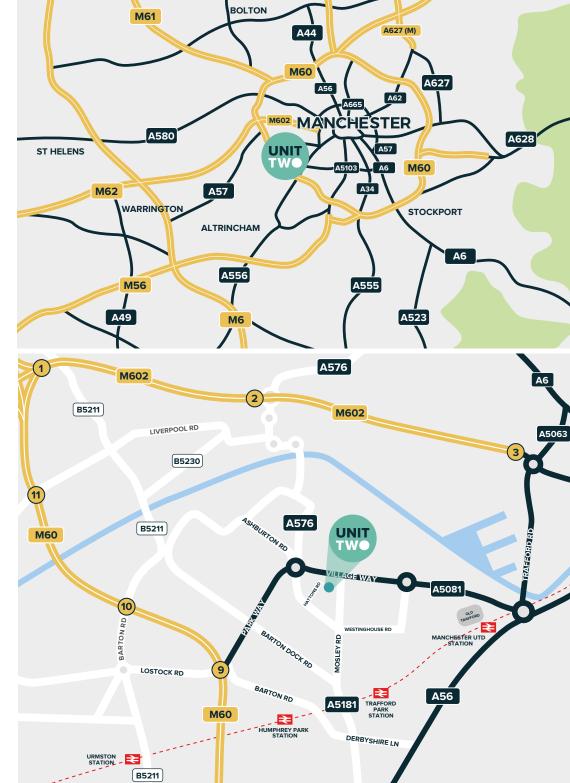

#### The property is located on Hattons Road in the heart of Trafford Park.

Accessed off Westinghouse Road; one the major arterial routes through Trafford Park.

Motorway access is via Junction 9 of the M60 which lies approximately 1m from the property or via the M602 at Junction 2, just 2 miles to the North.