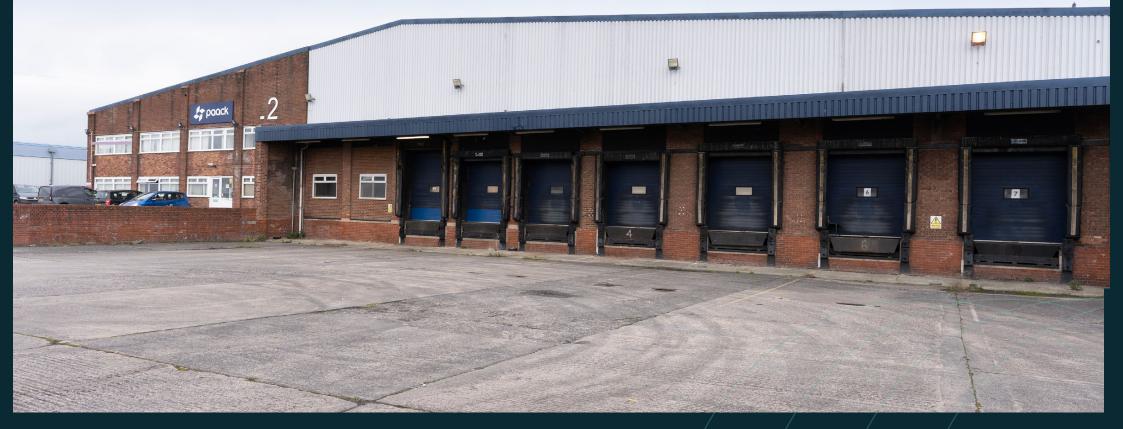

UNITTWOHattons RoadTrafford Park M17 1PS

Detached warehouse / Industrial facility with large yard & dock loading

Trafford Park is one of the most established locations for warehousing and industrial occupiers in the UK and is home to around 1,500 occupiers across 1,200 acres.

Paac

- Detached unit on site of 2 acres
- Steel portal frame construction
- 6.8m Eaves
- 2 Level Access loading doors
- 7 Dock level loading door
- 2 Storey office accommodation with amenity
- Extensive yard/car parking fully fenced and secure