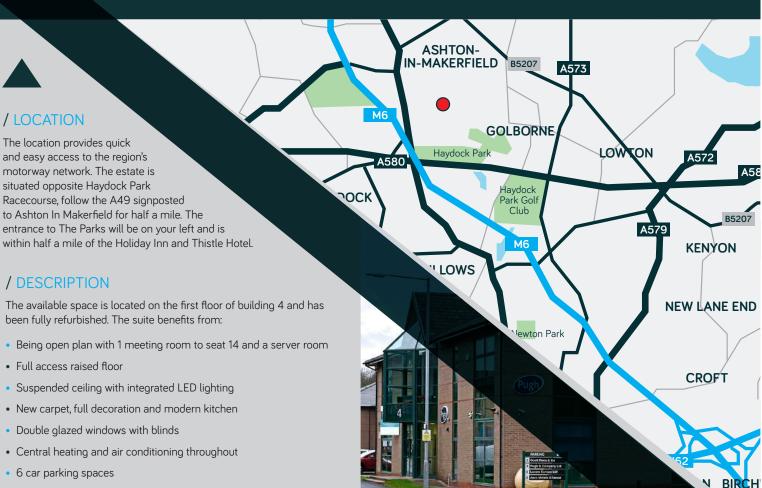

# UNIT 4C THE PARKS TO LET WARRINGTON ROAD, HAYDOCK, WA12 OHQ

Augh

Pugh

REFURBISHED SELF CONTAINED OFFICE 1,640 SQ FT

Parks

THE PARKS ENJOYS AN UNRIVELLED POSITION LOCATED OFF WARRINGTON ROAD ADJACENT TO JUNCTION 23 OF THE M6 MOTORWAY AND THE EAST LANCS RD (A580) MIDWAY BETWEEN MANCHESTER AND LIVERPOOL