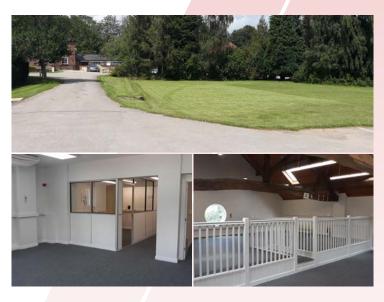

# LOCATION

The offices are located within the grounds of the listed Rixton Old Hall off Manchester Road A57. Set in mature landscaped surroundings the premises are well located for the motorway network being close to J11 M60 and J21 M6. Irlam is within a short distance and boasts a whole host of amenities such as petrol stations, shops and Tesco superstore.

## DESCRIPTION

The office space comprises self contained, detached accommodation over ground and first floor. Having recently been refurbished it benefits from:

- · Mixture of fluorescent strip and LED lighting
- Double glazed windows
- Air conditioning to part ground and all first floor
- Perimeter trunking
- Open plan space to first floor and 2 meeting rooms to ground floor
- Male and female wc's
- Kitchen facilities
- Parking for 30 cars at no extra cost