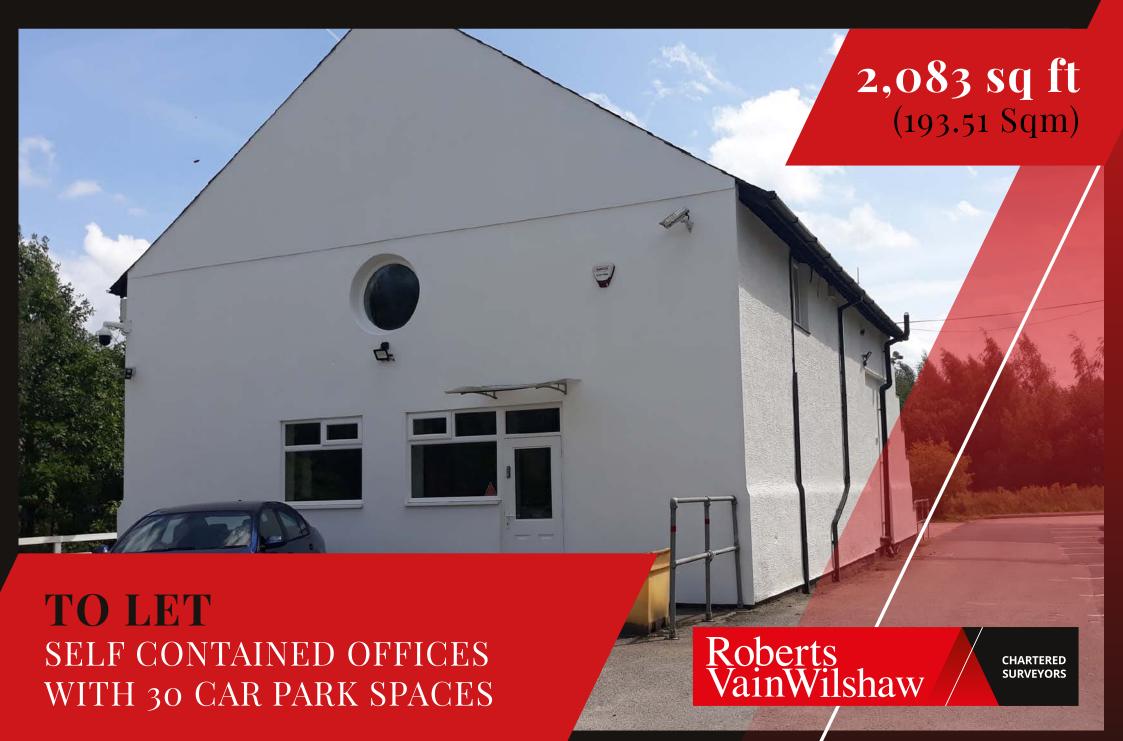

## DESCRIPTION

The office space comprises self contained, detached accommodation over ground and first floor. Having recently been refurbished it benefits from:

- · Mixture of fluorescent strip and LED lighting
- Double glazed windows
- Air conditioning to part ground and all first floor
- Perimeter trunking
- Open plan space to first floor and 2 meeting rooms to ground floor
- Male and female wc's
- Kitchen facilities
- Parking for 30 cars at no extra cost

## ACCOMMODATION

The space is available from 1,000 sq ft 1 floor - 2,083 sq ft whole building