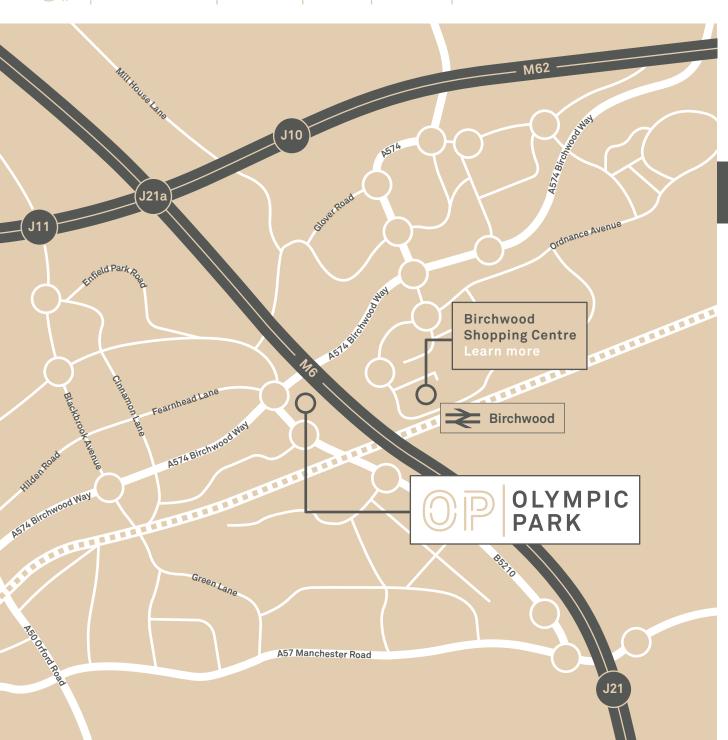

### Image: Provide and the buildings LOCATION AERIAL GALLERY TERMS & CONTACT

OLYMPIC PARK is located in Birchwood, strategically positioned to be easily accessed from either J21 of the M6 or J11 of the M62. The Birchwood Shopping Centre is a short distance from the building where retail outlets include Greggs, Subway, Superdrug, Asda and Aldi.

# For further information visit www.birchwoodshoppingcentre.com

Dedicated Bus service to Birchwood Station and Shopping Centre

3 hotels within minutes drive

20 minutes to Manchester International Airport

25 minutes to Manchester City Centre

5 minute drive / 15 minute walk to Birchwood Shopping Centre

### SEE MAP