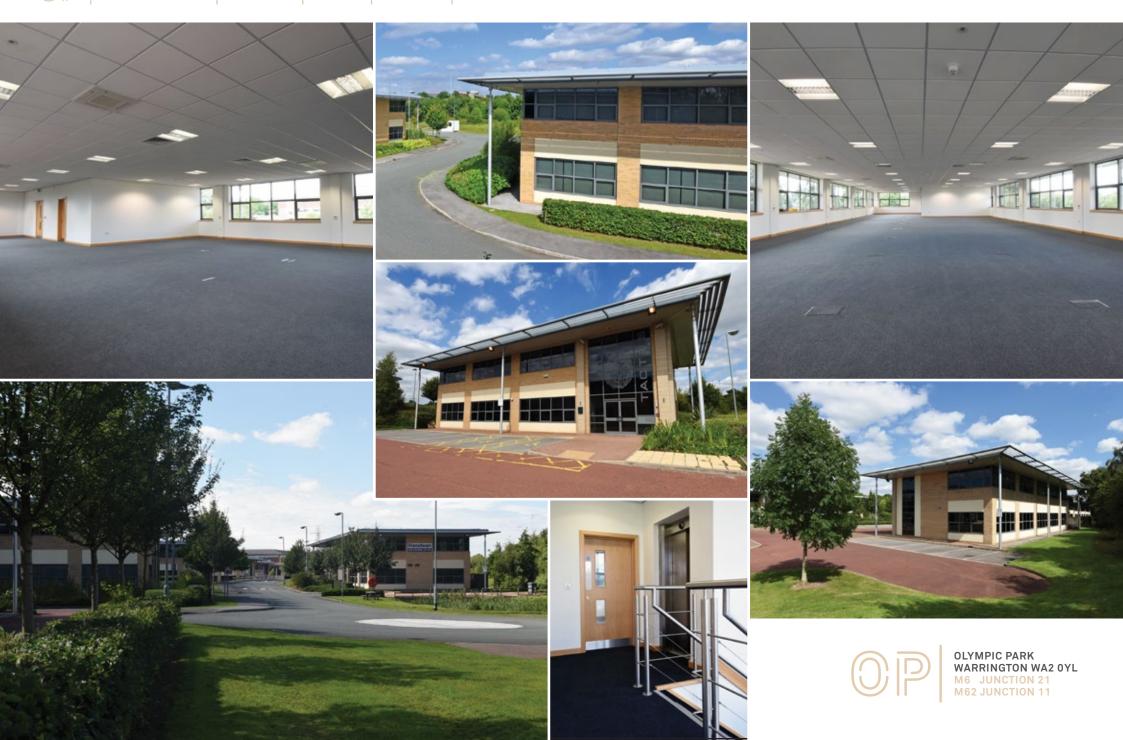

# OLYMPIC PARK

BIRCHWOOD, WA2 OYL

OLYMPIC PARK provides high quality office buildings built to a BREEAM 'very good' accreditation, set in 10 acres of high quality landscaped grounds.

### SPECIFICATION

High quality self-contained office buildings Full access raised floors Dedicated car parking Suspended ceiling with integrated LG7 lighting Double glazing throughout Quality carpet and decoration throughout Male, female and disabled WC facilities Air conditioning Passenger lifts in buildings 6 and 8