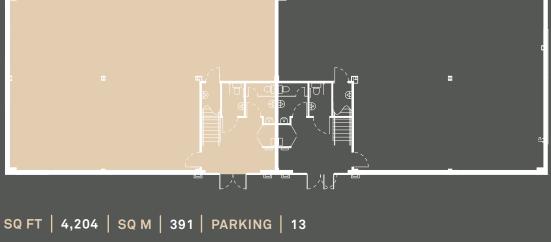

### AVAILABLE ACCOMMODATION

|    | SQ FT | SQ M | PARKING |            |
|----|-------|------|---------|------------|
| 5a | 4,204 | 391  | 13 cars | FLOOR PLAN |
| 6  | 7,191 | 668  | 23 cars | FLOOR PLAN |
| 8  | 7,175 | 667  | 23 cars | FLOOR PLAN |
| 9  | 6,205 | 576  | 20 cars | FLOOR PLAN |