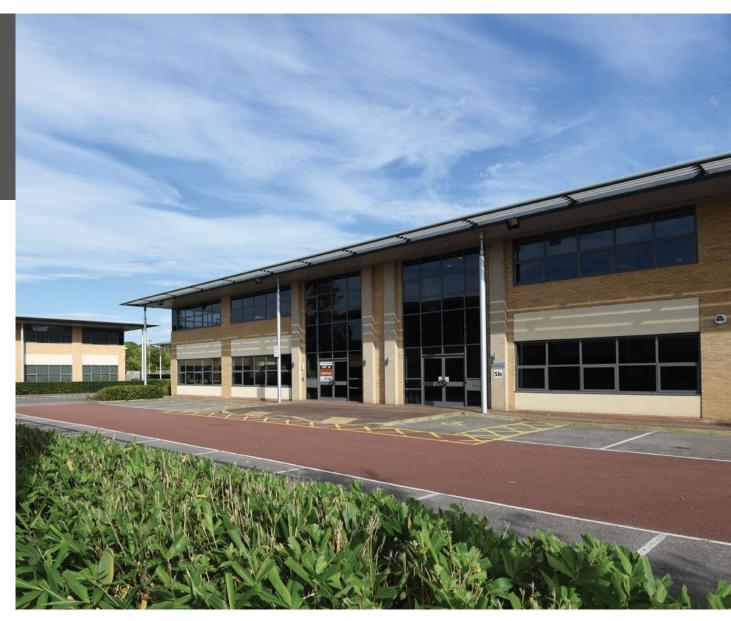

### AVAILABLE ACCOMMODATION

|    | SQ FT | SQ M | PARKING |            |
|----|-------|------|---------|------------|
| 5a | 4,204 | 391  | 13 cars | FLOOR PLAN |
| 6  | 7,191 | 668  | 23 cars | FLOOR PLAN |
| 8  | 7,175 | 667  | 23 cars | FLOOR PLAN |
| 9  | 6,205 | 576  | 20 cars | FLOOR PLAN |