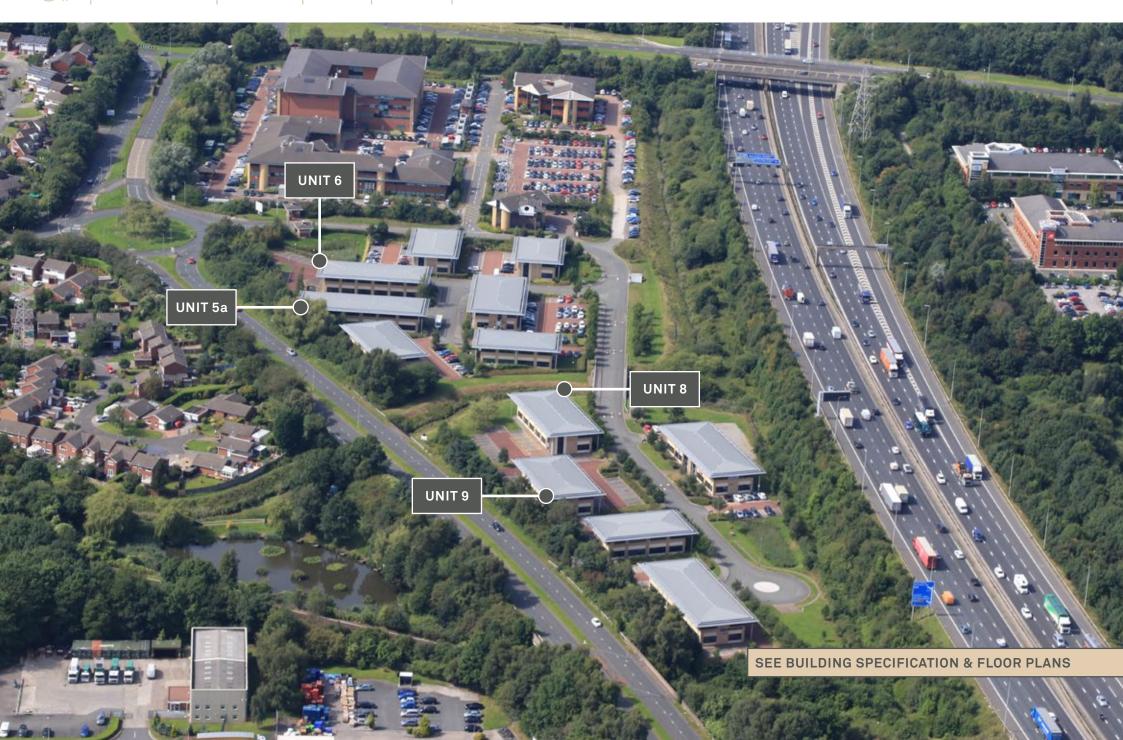

### AVAILABLE ACCOMMODATION

|    | SQ FT | SQ M | PARKING |            |
|----|-------|------|---------|------------|
| 5a | 4,204 | 391  | 13 cars | FLOOR PLAN |
| 6  | 7,191 | 668  | 23 cars | FLOOR PLAN |
| 8  | 7,175 | 667  | 23 cars | FLOOR PLAN |
| 9  | 6,205 | 576  | 20 cars | FLOOR PLAN |