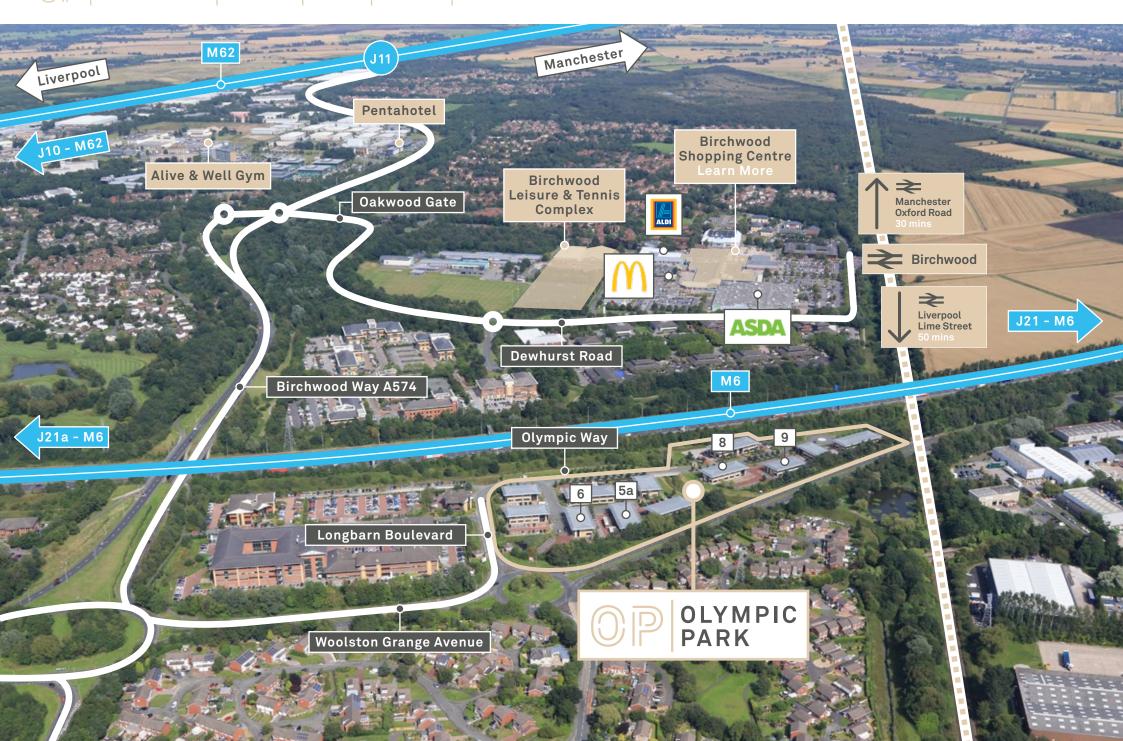

### Image: Provide and the buildings LOCATION AERIAL GALLERY TERMS & CONTACT

OLYMPIC PARK is located in Birchwood, strategically positioned to be easily accessed from either J21 of the M6 or J11 of the M62. The Birchwood Shopping Centre is a short distance from the building where retail outlets include Greggs, Subway, Superdrug, Asda and Aldi.

# For further information visit www.birchwoodshoppingcentre.com

Dedicated Bus service to Birchwood Station and Shopping Centre

3 hotels within minutes drive

20 minutes to Manchester International Airport

25 minutes to Manchester City Centre

5 minute drive / 15 minute walk to Birchwood Shopping Centre