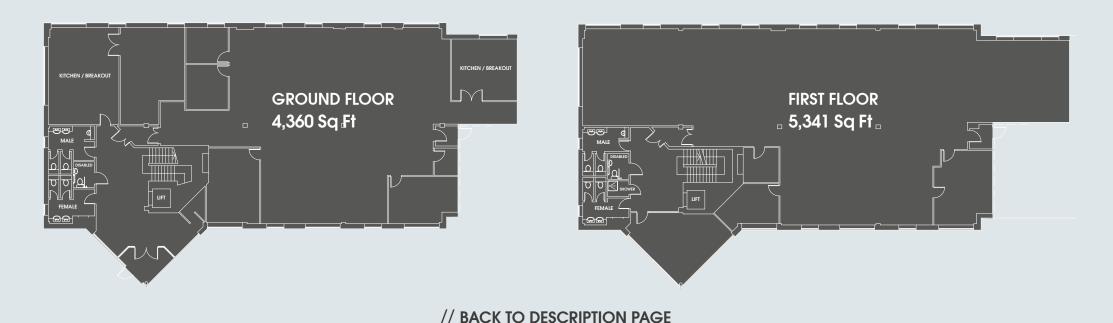

OODLANDS PARK**

Woodlands Park is a popular and well established office park in Newton le Willows, fronting the A49 Ashton Road and adjoining J23 or the M6 at its' junction with the A580 East Lancs Road. Woodlands Park comprises 6 office buildings set within a landscaped site with ample on site parking.

// CLICK HERE FOR SITE PLAN

# MODERN OFFICES // TO LET

### **WOODLANDS PARK PLAN**





**DAVANTI**.

















# MODERN OFFICES // TO LET



### **DESCRIPTION**

- Fully refurbished
- Comfort cooling
- Gas central heating
- Suspended ceilings incorporating recessed lighting
- Full access raised floors
- DDA compliant
- Ladies, gents and disabled WCs
- Shower
- Ample on site parking
- Landscaped site

// CLICK HERE FOR FLOOR PLAN

# MODERN OFFICES // TO LET



## **FLOOR PLANS**



MODERN OFFICES // TO LET



### **LOCATION**

The site is situated on Ashton Road (A49) in Newton Le Willows, approximately 750m to the south of the East Lancashire Road (A580) and Junction 23 of the M6. The site is therefore in an excellent position to allow ready access to all major conurbations in the North West and on the M6 corridor.

Local shopping and dining amenities and regional train connections are available close by in Newton Le Willows. Haydock's Thistle and Holiday Inn hotels are located within 1 mile.

## MODERN OFFICES // TO LET



### **TERMS**

### **Tenure**

Available to lease for a term to be agreed.

### **EPC**

The building has an EPC rating of C64. A full report is available on request.



# MODERN OFFICES // TO LET





# MODERN OFFICES // TO LET



### CONTACT