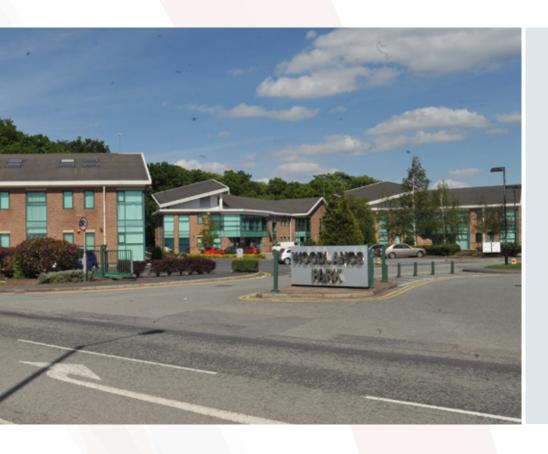

### **WOODLANDS PARK**

Woodlands Park is a popular and well established office park in Newton le Willows, fronting the A49 Ashton Road and adjoining J23 or the M6 at its' junction with the A580 East Lancs Road. Woodlands Park comprises 6 office buildings set within a landscaped site with ample on site parking.

### **LOCATION**

The site is situated on Ashton Road (A49) in Newton Le Willows, approximately 750m to the south of the East Lancashire Road (A580) and Junction 23 of the M6. The site is therefore in an excellent position to allow ready access to all major conurbations in the North West and on the M6 corridor.

Local shopping and dining amenities and regional train connections are available close by in Newton Le Willows. Haydock's Thistle and Holiday Inn hotels are located within 1 mile.