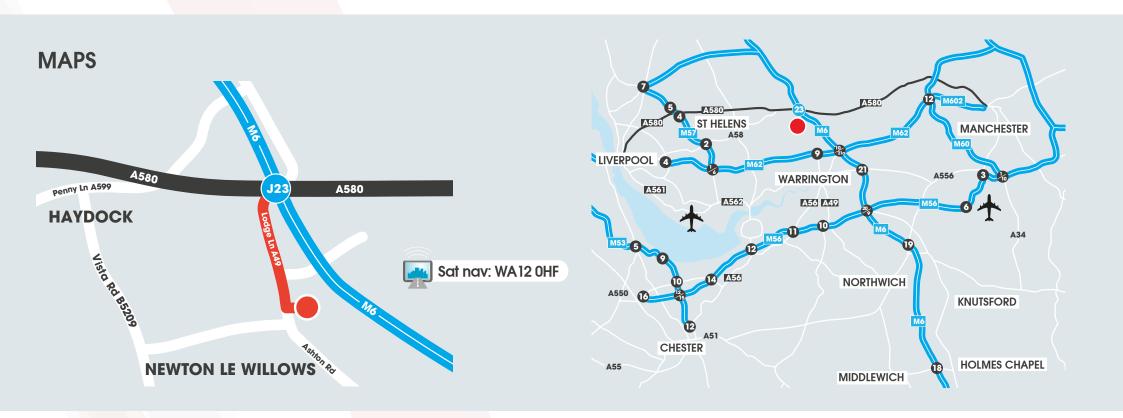

### **WOODLANDS PARK**

Woodlands Park is a popular and well established office park in Newton le Willows, fronting the A49 Ashton Road and adjoining J23 or the M6 at its' junction with the A580 East Lancs Road. Woodlands Park comprises 6 office buildings set within a landscaped site with ample on site parking.

### **LOCATION**

The site is situated on Ashton Road (A49) in Newton Le Willows, approximately 750m to the south of the East Lancashire Road (A580) and Junction 23 of the M6. The site is therefore in an excellent position to allow ready access to all major conurbations in the North West and on the M6 corridor.

Local shopping and dining amenities and regional train connections are available close by in Newton Le Willows. Haydock's Thistle and Holiday Inn hotels are located within 1 mile.