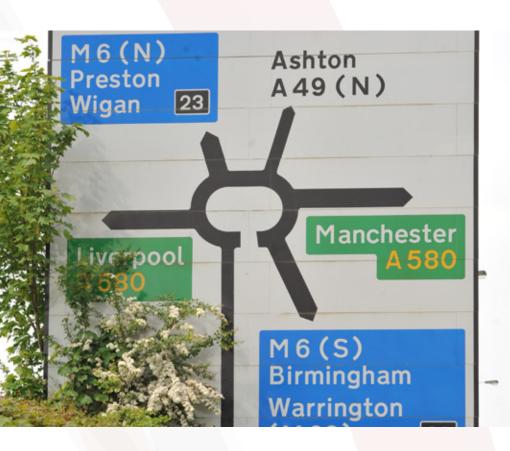

### **LOCATION**

The site is situated on Ashton Road (A49) in Newton Le Willows, approximately 750m to the south of the East Lancashire Road (A580) and Junction 23 of the M6. The site is therefore in an excellent position to allow ready access to all major conurbations in the North West and on the M6 corridor.