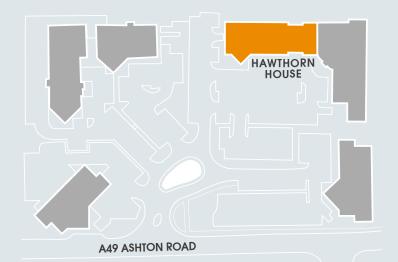

# HAWTHORN HOUSE WOODLANDS PARK

ASHTON ROAD // NEWTON LE WILLOWS // WA12 OHF

## MODERN OFFICES // TO LET



### **WOODLANDS PARK**

Woodlands Park is a popular and well established office park in Newton le Willows, fronting the A49 Ashton Road and adjoining J23 or the M6 at its' junction with the A580 East Lancs Road. Woodlands Park comprises 6 office buildings set within a landscaped site with ample on site parking.

// CLICK HERE FOR SITE PLAN

# MODERN OFFICES // TO LET

### **WOODLANDS PARK PLAN**





**DAVANTI**.

















# MODERN OFFICES // TO LET



### **DESCRIPTION**

- Fully refurbished
- Comfort cooling
- Gas central heating
- Suspended ceilings incorporating recessed lighting
- Full access raised floors
- DDA compliant
- Ladies, gents and disabled WCs
- Shower
- Ample on site parking
- Landscaped site

// CLICK HERE FOR FLOOR PLAN

# MODERN OFFICES // TO LET



## **FLOOR PLANS**



MODERN OFFICES // TO LET



### **LOCATION**

The site is situated on Ashton Road (A49) in Newton Le Willows, approximately 750m to the south of the East Lancashire Road (A580) and Junction 23 of the M6. The site is therefore in an excellent position to allow ready access to all major conurbations in the North West and on the M6 corridor.

Local shopping and dining amenities and regional