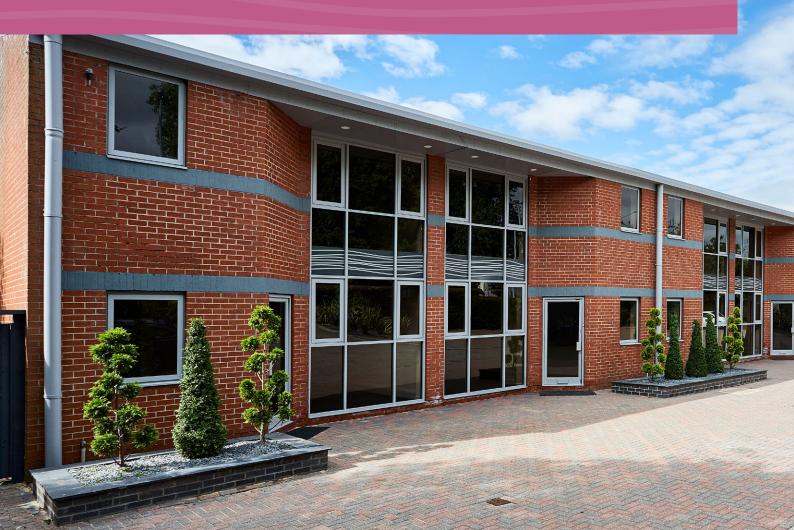

# + DESCRIPTION

Brickfield Business Centre has been comprehensively refurbished to offer modern office space benefiting from:

- Open floor plan
- New suspended ceilings
- New internal and external LED lighting
- New Panasonic air conditioning system, including heating and cooling
- New 3 compartment trunking
- New floor coverings including Amtico to WCs and kitchen areas
- New kitchen facilities
- New WC facilities
- New Dyson hand driers
- New fire alarm systemsAll new electrical wiring
- throughout

- Up to 23 car spaces available within a private, secure, car park with electric gate and
- intercom access
  Over 170 additional, free and unrestricted roadside parking spaces within 500m of the entrance gate
- Landscaped grounds
- IGB fibre connection and Super Fast Fibre 2 broadband available which provides a range between 54Mb and 73Mb, a 'BT stay fast guarantee' of 45Mb and an Upload speed range of 17Mb - 18Mb