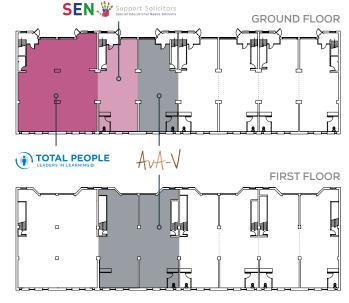

New suspended ceilings
- New internal and external LED lighting
- New Panasonic air conditioning system, including heating and cooling
- New 3 compartment trunking
- New floor coverings including Amtico to WCs and kitchen areas
- New kitchen facilities
- New WC facilities
- New Dyson hand driers
- New fire alarm systemsAll new electrical wiring
- throughout

- Up to 23 car spaces available within a private, secure, car park with electric gate and
- intercom access
  Over 170 additional, free and unrestricted roadside parking spaces within 500m of the entrance gate
- Landscaped grounds
- IGB fibre connection and Super Fast Fibre 2 broadband available which provides a range between 54Mb and 73Mb, a 'BT stay fast guarantee' of 45Mb and an Upload speed range of 17Mb - 18Mb

# + ACCOMMODATION



PLEASE CLICK HERE FOR THE WEBSITE

### + BRICKFIELD BUSINESS CENTRE

#### 60 MANCHESTER ROAD | NORTHWICH | CW9 7LS

# + TERMS

The Studios are available to let on full repairing and insuring leases for a term of years to be agreed. Alternatively, Studios may be available for sale.

+ EPC

Available on request

# + RENT / SALE PRICE

The quoting rent/ sale price is available on request.

## + BUSINESS RATES

Please contact the local authority for this information.

## + LEGAL COSTS

Each party to bear their own legal costs incurred in the transaction.

+ VAT

Any prices quoted are exclusive of, but liable to VAT at the prevailing rate.







# + CONTACT

For further information or to arrange a viewing, please contact the joint agents:



Joseph Wilshaw joseph.wilshaw@rvwcs.co.uk Jane Mar