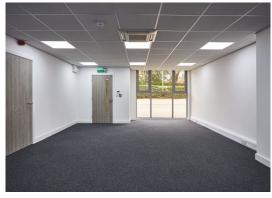

# + DESCRIPTION

Brickfield Business Centre has been comprehensively refurbished to offer modern office space benefiting from:

- Open floor plan
- New suspended ceilings
- New internal and external LED lighting
- New Panasonic air conditioning system, including heating and cooling
- New 3 compartment trunking
- New floor coverings including Amtico to WCs and kitchen areas
- New kitchen facilities
- New WC facilities
- New Dyson hand driers
- New fire alarm systemsAll new electrical wiring
- throughout