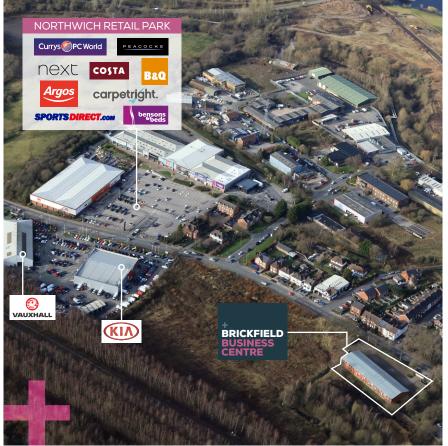

#### + LOCATION

Brickfield Business Centre is prominently located on Manchester Road (A559), east of Northwich Town Centre (within 1 mile).

There is a bus stop immediately adjacent Brickfield Business Centre, which offers regular buses to and from Northwich Town Centre. Northwich Railway Station is within 1/2 mile.

Occupiers within one mile: