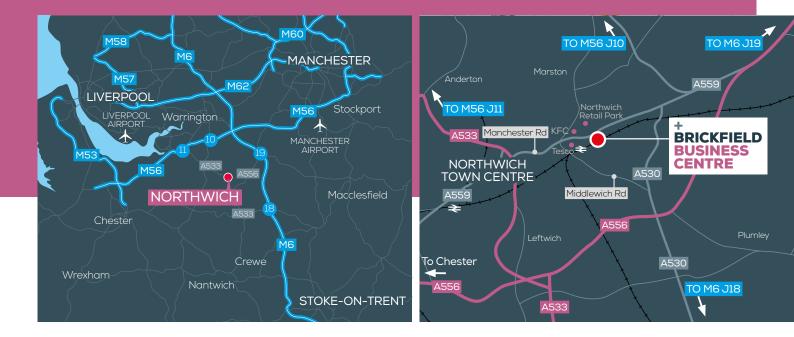

#### + LOCATION

Brickfield Business Centre is prominently located on Manchester Road (A559), east of Northwich Town Centre (within 1 mile).

There is a bus stop immediately adjacent Brickfield Business Centre, which offers regular buses to and from Northwich Town Centre. Northwich Railway Station is within 1/2 mile.

| Destination        | Miles | Mins |                        | Miles | Mins |
|--------------------|-------|------|------------------------|-------|------|
| J19 M6             | 4     | 8    | Manchester City Centre | 20    | 35   |
| J10 M56            | 7     | 12   | Liverpool City Centre  | 32    | 50   |
| Manchester Airport | 14    | 20   | Liverpool Airport      | 24    | 35   |