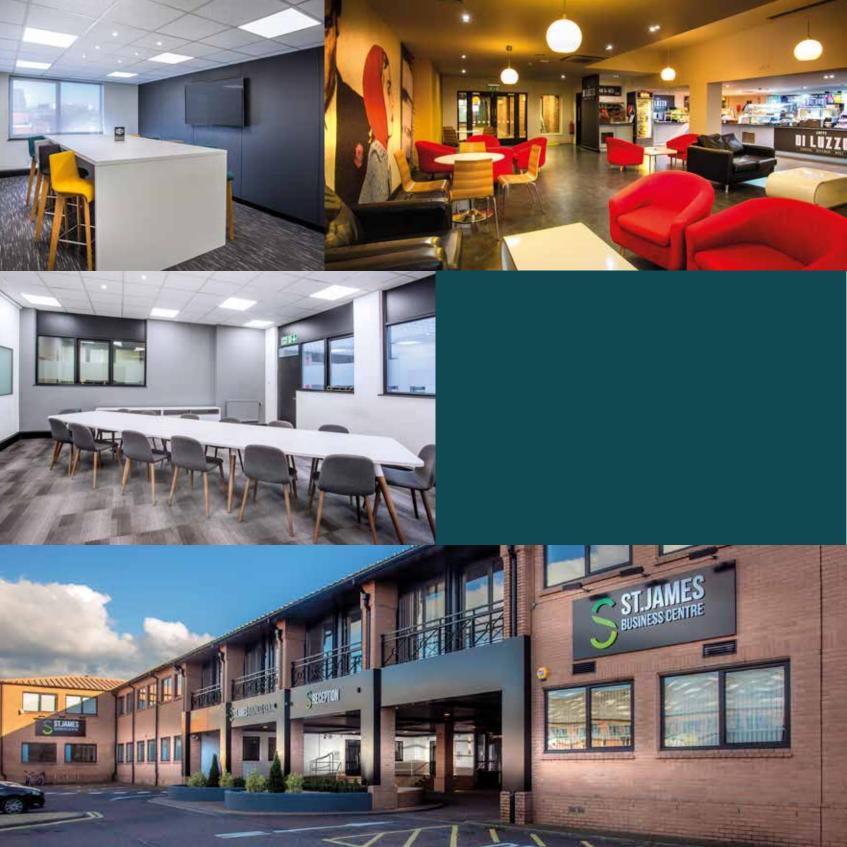

Specification.

- Offices ranging in size from 1 to 86 people (130 to 6,500 sq ft)
- Optional managed internet services with quick and easy set-up
- Kitchen facility in all conventional offices
- Executive secretary services available
- Manned professional reception
- Variety of meeting rooms for hire
- 24/7 access
- On site café proudly serving Costa
- Large communal break out space
- Extensive car parking
- On site nursery