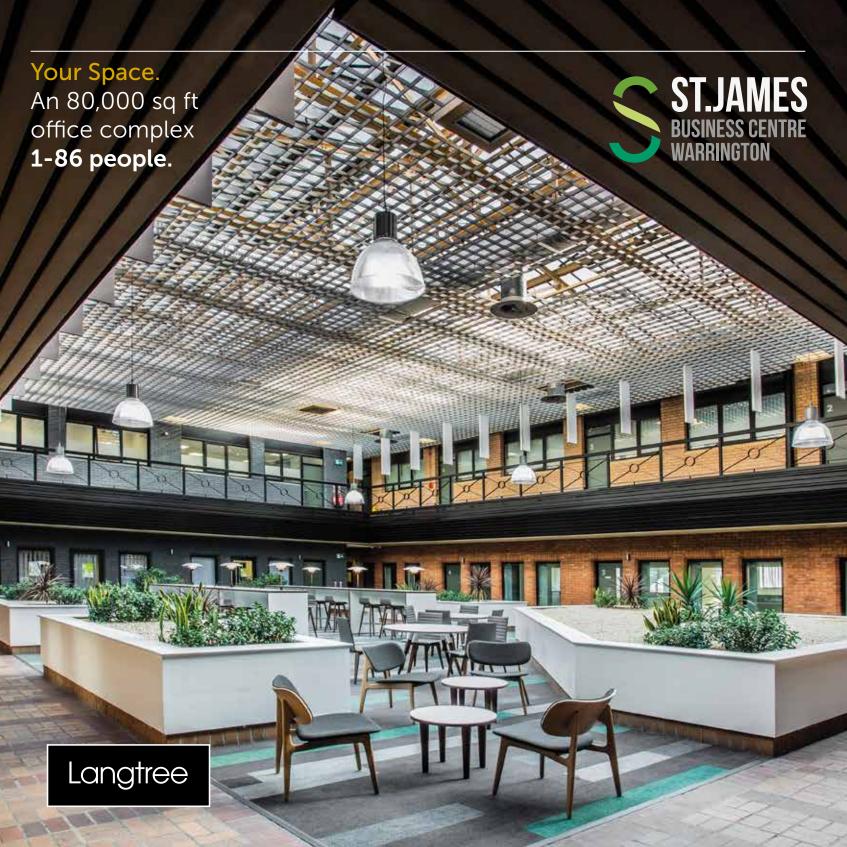

## Flexibility.

# Conventional and fully serviced office solutions

St James Business Centre is a 2 storey office building with a range of office sizes to cater for businesses of any size or type. The building has many strengths, but one of its key attributes is the ability to offer both conventional and fully serviced office solutions on flexible terms at competitive rental rates.

Located on the outskirts of Warrington town centre, St James Business Centre is perfectly situated for all forms of transportation and has extensive onsite parking. The building also greatly benefits from spacious internal courtyards and an on site café.

Specification.

- Offices ranging in size from 1 to 86 people (130 to 6,500 sq ft)
- Optional managed internet services with quick and easy set-up
- Kitchen facility in all conventional offices
- Executive secretary services available
- Manned professional reception
- Variety of meeting rooms for hire
- 24/7 access
- On site café proudly serving Costa
- Large communal break out space
- Extensive car parking
- On site nursery