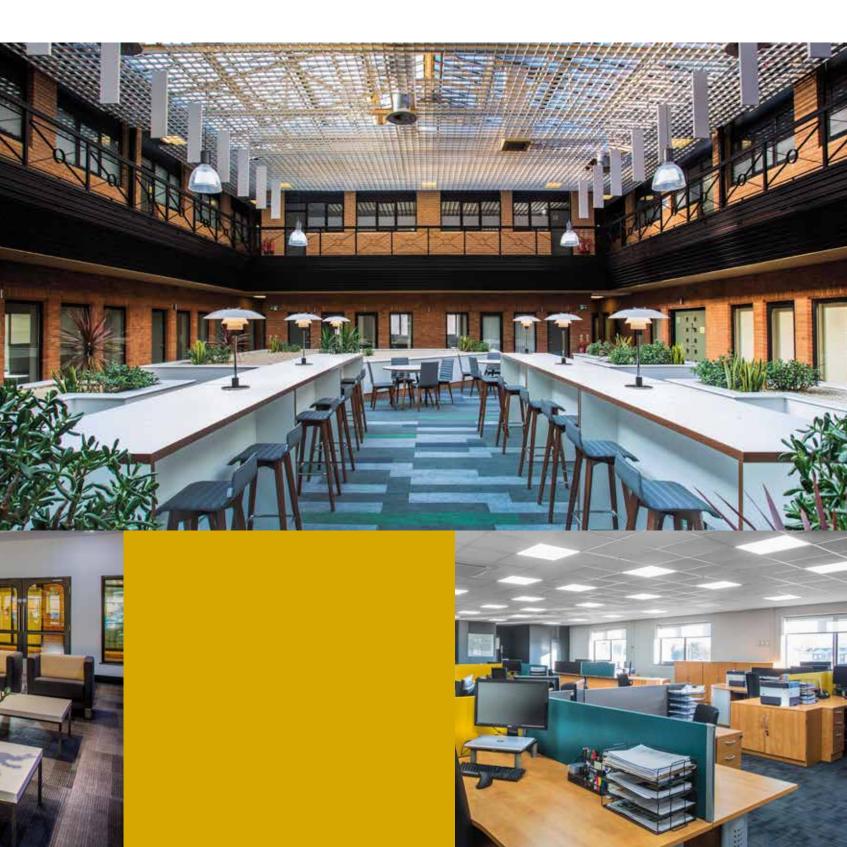

Located on the outskirts of Warrington town centre, St James Business Centre is perfectly situated for all forms of transportation and has extensive onsite parking. The building also greatly benefits from spacious internal courtyards and an on site café.

Specification.

- Offices ranging in size from 1 to 86 people (130 to 6,500 sq ft)
- Optional managed internet services with quick and easy set-up
- Kitchen facility in all conventional offices
- Executive secretary services available
- Manned professional reception
- Variety of meeting rooms for hire
- 24/7 access
- On site café proudly serving Costa
- Large communal break out space
- Extensive car parking
- On site nursery