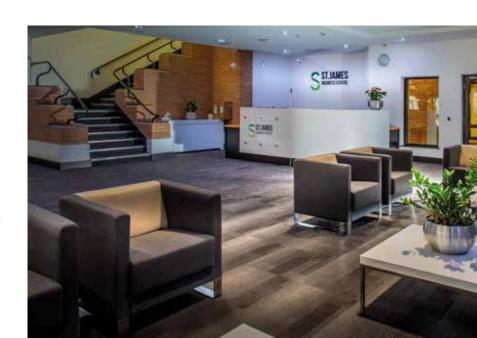

Specification.

- Offices ranging in size from 1 to 86 people (130 to 6,500 sq ft)
- Optional managed internet services with quick and easy set-up
- Kitchen facility in all conventional offices
- Executive secretary services available
- Manned professional reception
- Variety of meeting rooms for hire
- 24/7 access
- On site café proudly serving Costa
- Large communal break out space
- Extensive car parking
- On site nursery