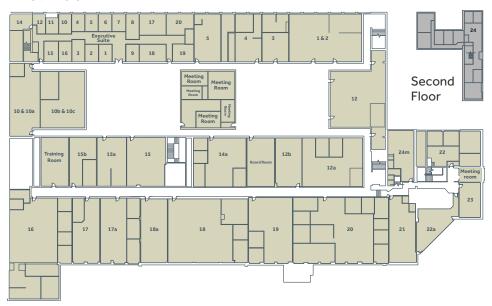

## First Floor

## **Ground Floor**

| Suites        | Ground<br>Floor<br>(sq ft) | i  |
|---------------|----------------------------|----|
| 1             | 706                        | 9  |
| 3 (2,3,4 & 5) | 2,525                      | 34 |
| 6             | 694                        | 9  |
| 7             | 696                        | 9  |
| 8 (8,9 & 9a)  | 2,480                      | 34 |
| 9b,c          | 666                        | 8  |
| 10            | 2,397                      | 40 |
| 11a           | 825                        | 11 |
| 11b           | 825                        | 11 |
| 12            | 1,590                      | 26 |
| 14            | 1,478                      | 20 |
| 15            | 3,514                      | 46 |
| 16 & 16a      | 5,705                      | 76 |
| 17            | 6,516                      | 86 |
| 18 & 19       | 2,685                      | 36 |

| Suites    | Floor<br>(sqft) | "  |
|-----------|-----------------|----|
| 1 & 2     | 1,909           | 26 |
| 3         | 692             | 9  |
| 4         | 805             | 9  |
| 5         | 695             | 8  |
| 10 & 10a  | 1,124           | 15 |
| 10b & 10c | 1,374           | 18 |
| 12        | 2,022           | 26 |
| 12a       | 1,601           | 22 |
| 12b       | 703             | 9  |
| 14a       | 1,401           | 18 |
| 15        | 1,382           | 18 |
| 15a       | 721             | 9  |
| 15b       | 703             | 9  |
|           |                 |    |

First .

| Suites | First<br>Floor<br>(sq ft) | İ  |
|--------|---------------------------|----|
| 16     | 3,251                     | 44 |
| 17     | 936                       | 12 |
| 17a    | 1,428                     | 20 |
| 18     | 2,661                     | 36 |
| 18a    | 948                       | 12 |
| 19     | 1,429                     | 20 |
| 20     | 3,407                     | 45 |
| 21     | 959                       | 12 |
| 22     | 1,206                     | 16 |
| 22a    | 552                       | 7  |
| 23     | 411                       | 5  |
| 24m    | 601                       | 8  |
|        |                           |    |

| Exec Suites | First<br>Floor<br>(sqft) | İ   |
|-------------|--------------------------|-----|
| 1           | 133                      | 1-2 |
| 2           | 126                      | 1-2 |
| 3           | 159                      | 2   |
| 4           | 128                      | 1-2 |
| 5           | 128                      | 1-2 |
| 6           | 128                      | 1-2 |
| 7           | 128                      | 1-2 |
| 8           | 188                      | 2   |
| 9           | 133                      | 1-2 |
| 10          | 140                      | 2   |
| 11          | 137                      | 1-2 |
| 12          | 117                      | 1-2 |
| 14          | 192                      | 3   |
| 15          | 162                      | 2   |
| 16          | 145                      | 1-2 |
| 17          | 371                      | 6   |
| 18          | 235                      | 3   |
| 19          | 189                      | 2   |
| 20          | 347                      | 5   |
|             |                          |     |