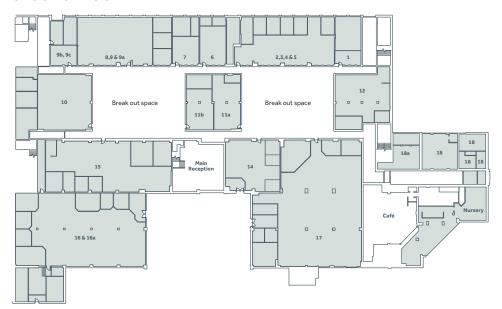

## **Ground Floor**

| Suites        | Ground<br>Floor<br>(sq ft) | i  |
|---------------|----------------------------|----|
| 1             | 706                        | 9  |
| 3 (2,3,4 & 5) | 2,525                      | 34 |
| 6             | 694                        | 9  |
| 7             | 696                        | 9  |
| 8 (8,9 & 9a)  | 2,480                      | 34 |
| 9b,c          | 666                        | 8  |
| 10            | 2,397                      | 40 |
| 11a           | 825                        | 11 |
| 11b           | 825                        | 11 |
| 12            | 1,590                      | 26 |
| 14            | 1,478                      | 20 |
| 15            | 3,514                      | 46 |
| 16 & 16a      | 5,705                      | 76 |
| 17            | 6,516                      | 86 |
| 18 & 19       | 2,685                      | 36 |