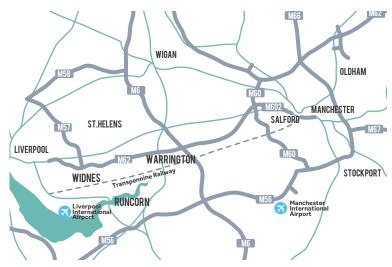

#### FROM M6

Exit at Junction 21 and follow A57 Warrington signs to town centre.

#### FROM M62

Exit at Junction 9 and follow A49 to Warrington town centre.

#### FROM M56

Exit at Junction 10 and follow the A49 Warrington Road.

Wilderspool Causeway, Warrington, WA4 6PS 01925 255525

www.langtreepp.co.uk/properties/ st-james-business-centre Managed by