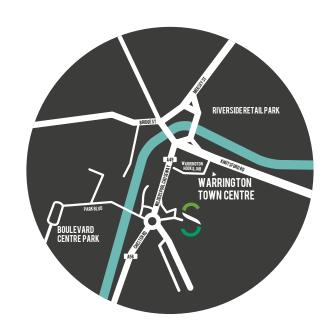

# Your Place. A perfectly placed location

Within a 10 minute walking distance from both Warrington Central and Bank Quay rail stations with fantastic local amenities on its doorstep - Riverside Retail Park and Golden Square Shopping Centre, to name a few.