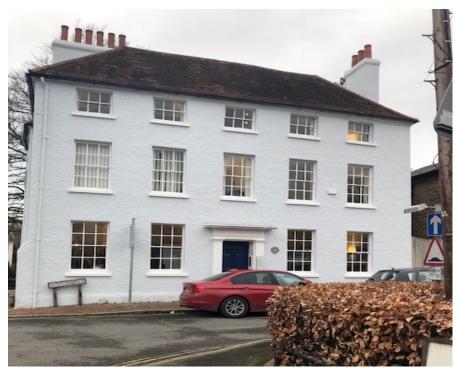

#### **DESCRIPTION:**

Brook House is a fine 18<sup>th</sup> Century Period Building in Queen Anne style, constructed of brick, roughcast rendered and colour washed under a pitched and tiled roof. The suite available comprises the first floor rear office with shared WC'S, Shower and Kitchen. Also has a large walk in bay window. Features include full network cabling to a main server room in the basement with attractive period features.

#### **SITUATION:**

Located in the centre of Godalming a short walk from the High Street and about 300 yards from the main line station (Waterloo 45 minutes). Godalming is a thriving commercial centre, 4 miles from Guildford and 2 miles off the A3 at Compton.