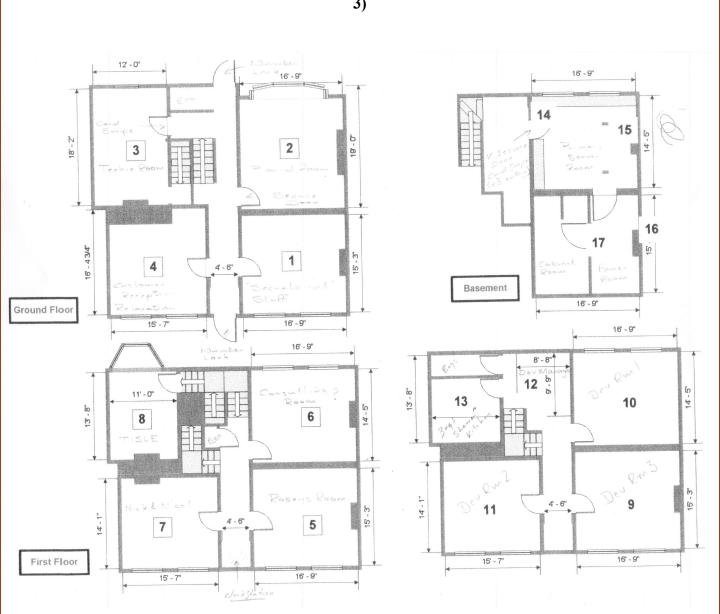

## **ACCOMMODATION:**

Four offices available on the Ground floor, first floor and second floor. With one parking space per office suite.

First floor right at the back with two car parking spaces.

Top floor back room.

Shared Male and Female WC'S and Kitchen area on the top floor.