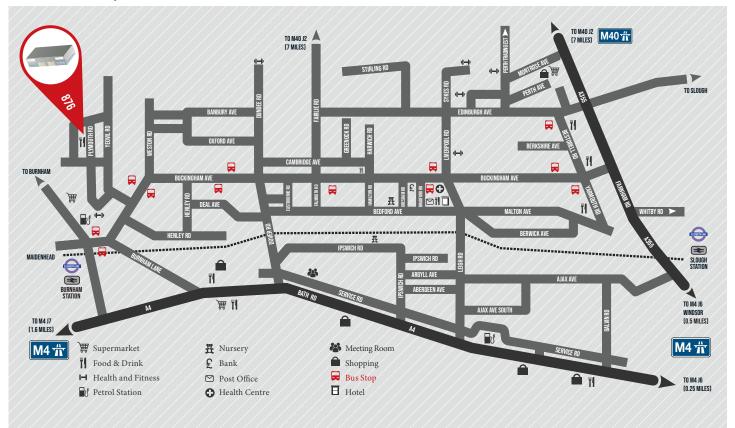

**11 PLACES TO EAT** 2 HIGH STREET BANKS HOTEL ACCOMMODATION **MULTIPLE FITNESS FACILITIES** 2 NURSERIES HEALTH CENTRE **DEDICATED BUS SERVICE** 

### DISTANCES

SOURCE: \* FROM 876 PLYMOUTH ROAD SLOUGH SL1 4LP SOURCE: THE AA \*\* TIMES FROM SLOUGH STATION. SOURCE: NATIONAL RAIL ENQUIRIES