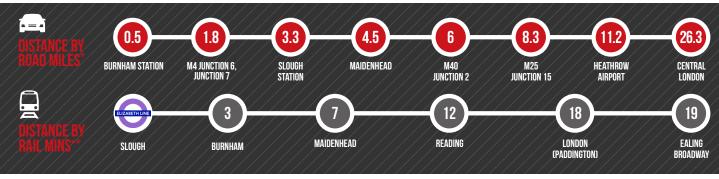

### DISTANCES

SOURCE: \* FROM 876 PLYMOUTH ROAD SLOUGH SL1 4LP SOURCE: THE AA \*\* TIMES FROM SLOUGH STATION. SOURCE: NATIONAL RAIL ENQUIRIES