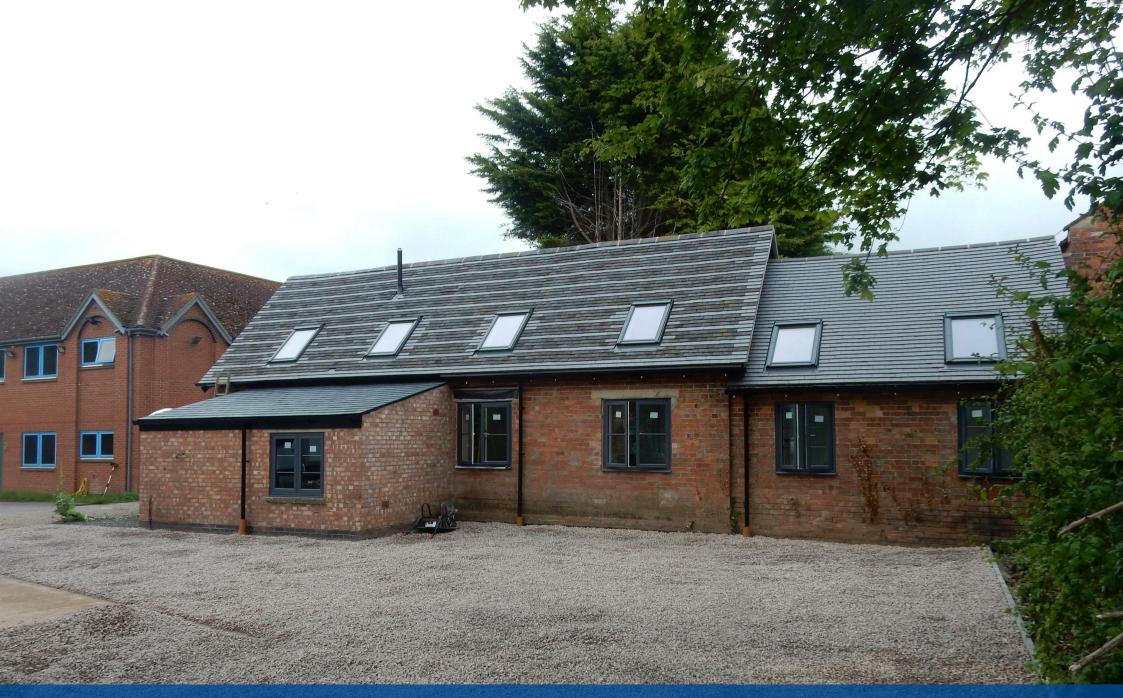

# £11,000 P.A

- Rural location
- Extending 71m2 (768sq. Ft)
- Ample parking

- High specification office
- Secure fenced and gated estate
- Internet download Speeds of up to 100mbps

Single storey brick-built office building under a pitched roof. The Coach House is self-contained with WC and a kitchen. The property was fully refurbished in 2019 which included a new roof and all walls fully insulated to ensure efficiency. Extending 71sq.m (768 sq.ft.) with a separately accessed store to the rear which could be refitted to provide an additional meeting room if required.