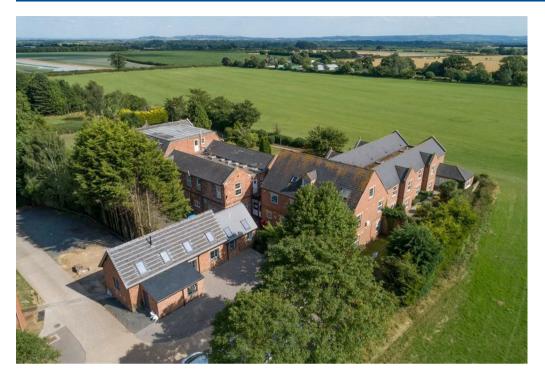

#### Location

Lauriston Park is a rural secure & gated business estate between Stratford and Evesham with good access to the M5, M42 and M40 Motorways. Set in the grounds of a former manor house the estate has an impressive tree lined drive and has a mix of high-quality offices and refurbished warehouses and the estate benefits from high speed broadband (up to 100MBPS)