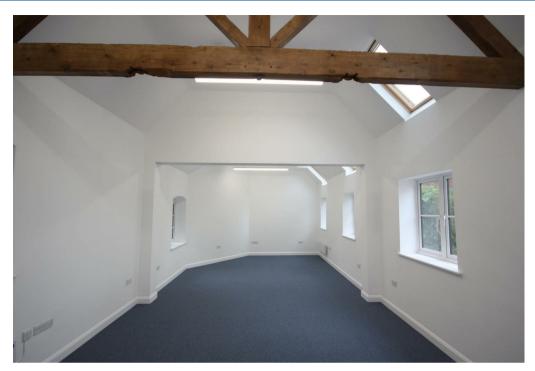

# £11,000 P.A

- Rural location
- Extending 71m2 (768sq. Ft)
- Ample parking

- High specification office
- Secure fenced and gated estate
- Internet download Speeds of up to 100mbps

Single storey brick-built office building under a pitched roof. The Coach House is self-contained with WC and a kitchen. The property was fully refurbished in 2019 which included a new roof and all walls fully insulated to ensure efficiency. Extending 71sq.m (768 sq.ft.) with a separately accessed store to the rear which could be refitted to provide an additional meeting room if required.