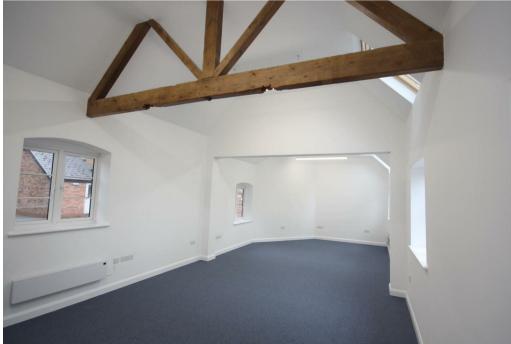

# £11,000 P.A

- Rural location
- Extending 71m2 (768sq. Ft)
- Ample parking

- High specification office
- Secure fenced and gated estate
- Internet download Speeds of up to 100mbps

Single storey brick-built office building under a pitched roof. The Coach House is self-contained with WC and a kitchen. The property was fully refurbished in 2019 which included a new roof and all walls fully insulated to ensure efficiency. Extending 71sq.m (768 sq.ft.) with a separately accessed store to the rear which could be refitted to provide an additional meeting room if required.