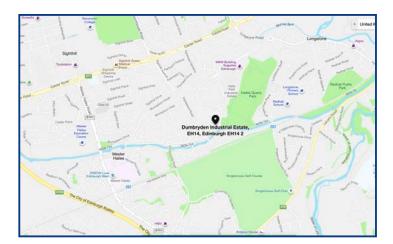

#### LOCATION

Edinburgh, with a resident population of approximately 500,000 persons is both the capital city and Scotland's administrative and judicial centre.

Dumbryden Industrial Estate is located in West Edinburgh, situated approximately 4 miles west of the City Centre, it is ideally positioned for access to the Edinburgh City by-pass, M8, M9 and M90 motorways.

The estate is accessed from Dumbryden Road close to its junction with Murrayburn Road.