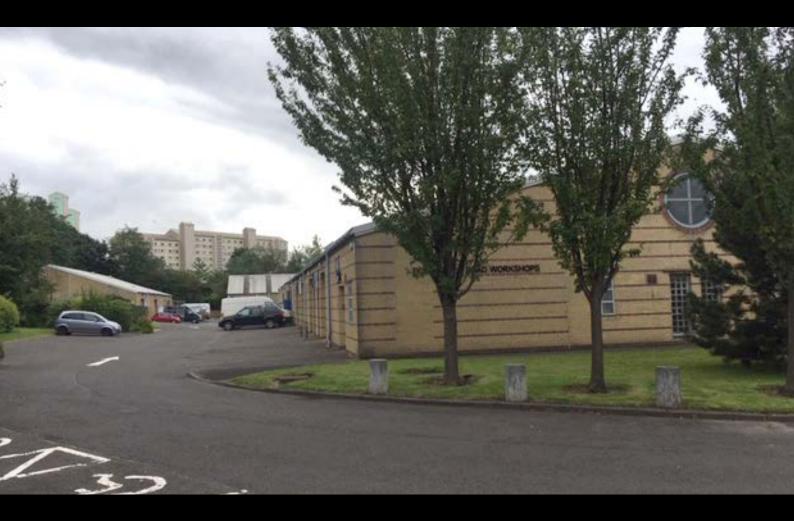

#### DESCRIPTION

The units are comprised of brick/blockwork walls under a profile metal sheet roof. The floors are concrete with a dustinhibiting screed, with a floor loading of 150lbs/ft2.

The units are situated within a secure yard shared with the other Tenants.

#### **ACCOMMODATION**

There are various unit sizes available providing the following gross internal areas:-

SQ M SQ FT 795 73.85 93.08 1,002 129.69 1,396 145.30 1,564 209.49 2,255