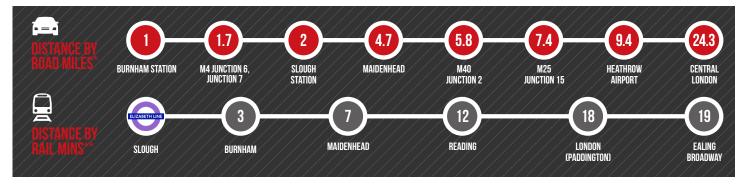

#### **DISTANCES**

SOURCE: \* 933 YEOVIL ROAD SLOUGH SL1 4NH: THE AA \*\* TIMES FROM SLOUGH STATION. SOURCE: NATIONAL RAIL ENQUIRIES