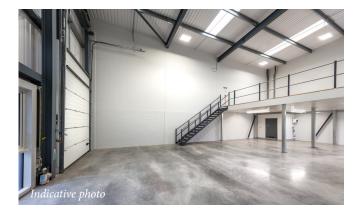

## **FEATURES**

The property, which is to be refurbished, benefits from:

- 6m to eaves
- 1 electrically operated up and over loading door
- 3 car parking spaces
- WC facilities
- 3 phase electricity supply
- Gas supply
- EPC C-66

| FLOOR AREAS                                                 | SQ FT | SQ M   |
|-------------------------------------------------------------|-------|--------|
| MEZZANINE                                                   | 691   | 64.20  |
| GF WAREHOUSE                                                | 1,759 | 163.40 |
| TOTAL                                                       | 2,450 | 227.60 |
| GEA, ALL SUBJECT TO FINAL MEASUREMENTS FOLLOWING COMPLETION |       |        |