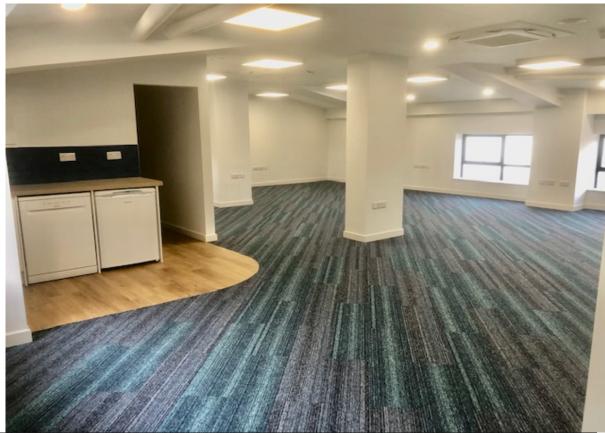

WITH 5 CAR PARKING SPACES AVAILABLE, ALL AREAS QUOTED ARE GROSS INTERNAL AREAS.

BELOW IS AN INTERNAL PHOTO OF UNIT 2 WHICH HAS BEEN FITTED OUT TO A HIGH SPECIFICATION WITH AIRCON, KITCHEN, APPLIANCES ETC.