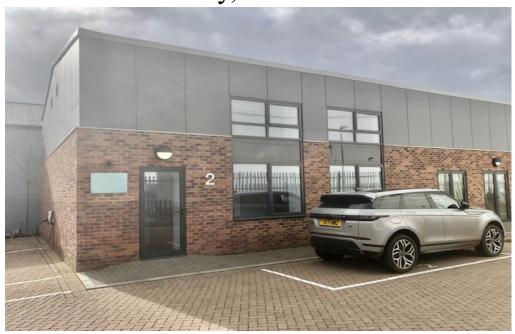

## BRAND NEW E CLASS UNITS (OFFICE, MEDICAL, GYMNASIUMS ETC) To Let

Unit 2, Heyworth Business Park Old Portsmouth Road, Peasmarsh, Guildford Surrey, GU3 1AF.

Unit 2 with a Total Internal Area: 1,877sq ft (174 sqm)

WITH 5 CAR PARKING SPACES AVAILABLE, ALL AREAS QUOTED ARE GROSS INTERNAL AREAS.

BELOW IS AN INTERNAL PHOTO OF UNIT 2 WHICH HAS BEEN FITTED OUT TO A HIGH SPECIFICATION WITH AIRCON, KITCHEN, APPLIANCES ETC.