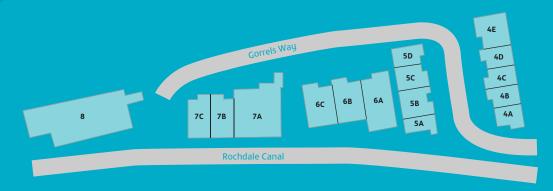

#### **SAT NAV: OL11 2PX**

| UNIT  | 4A     | 4B     | 4C     | 4D    | 4E    |
|-------|--------|--------|--------|-------|-------|
| SQ FT | 6,185  | 5,380  | 5,349  | 5,344 | 9,230 |
|       |        |        |        |       |       |
| UNIT  | 5A/B   | 5C     | 5D     |       |       |
| SQ FT | 15,408 | 5,304  | 5,306  |       |       |
|       |        |        |        |       |       |
| UNIT  | 6A     | 6в     | 6C     |       |       |
| SQ FT | 14,665 | 11,311 | 11,298 |       |       |
|       |        |        |        |       |       |
| UNIT  | 7A/B   | 7C     |        |       |       |
| SQ FT | 34,252 | 8,960  |        |       |       |
|       |        |        |        |       |       |
| UNIT  |        |        |        |       |       |
| SQ FT | 36,553 |        |        |       |       |
|       |        |        |        |       |       |