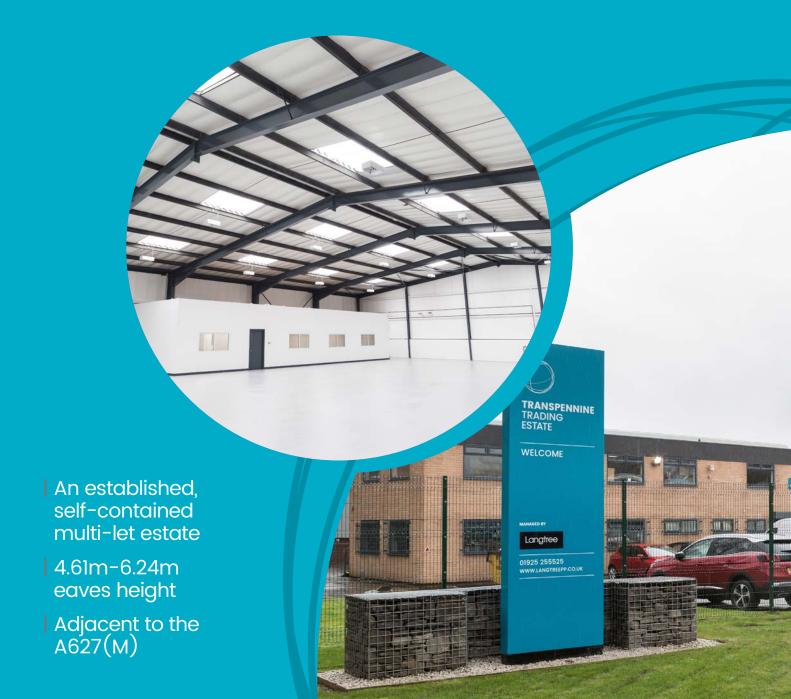

#### **Ⅲ** THE SITE

Transpennine Trading Estate is an established, self-contained multi-let estate to the South of Rochdale Town Centre.

The estate comprises 16 units arranged over four terraces, forming part of the Transpennine Industrial Estate, one of the best industrial and distribution locations in the North West.

## **Q** THE DETAILS

Steel portal frame construction

Full height loading doors with separate pedestrian access

Faves height ranging from 4.61m to 6.24m

Associated external service yards and car parking areas

### **O THE LOCATION**

Located in a strategic location adjacent to the A627(M) dual carriageway forming part of the M62 Transpennine Motorway corridor (J20). The estate is served by 3 major motorways, M62, M60 and M66.