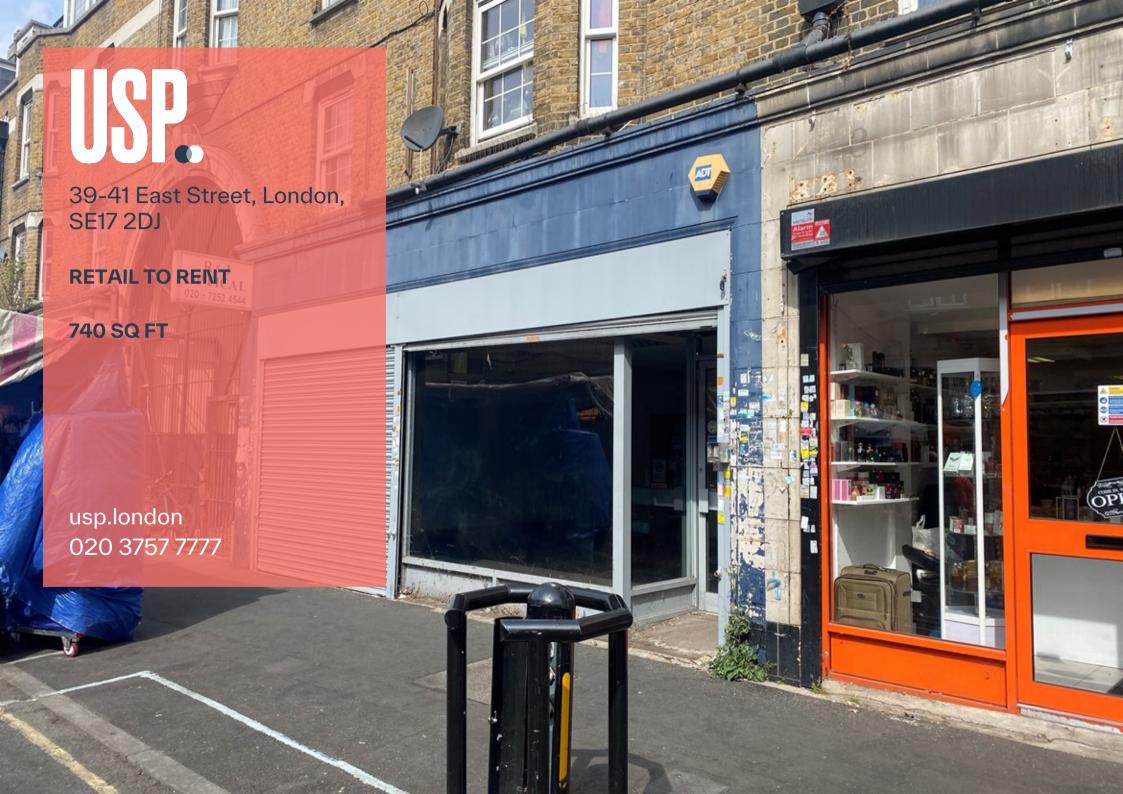

#### Retail Unit to Let

The premises occupy a double fronted unit to let on the north side of East Street and has an installed shop front with a roller shutter.

The shop itself is predominantly open plan in format with a kitchen and WC at the rear and benefits from a suspended ceiling with recessed lighting.

The premises to let are located close to its junction with Walworth Road, within the heart of Walworth in South London. The area benefits from good communications with numerous buses passing up the Walworth Road providing access to the Elephant & Castle shopping centre, tube network and national rail networks to the north.