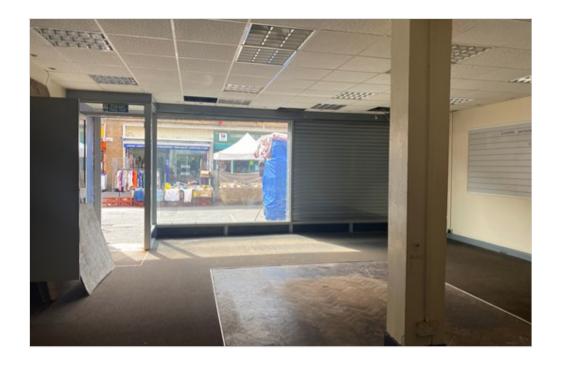

#### Retail Unit to Let

The premises occupy a double fronted unit to let on the north side of East Street and has an installed shop front with a roller shutter.

The shop itself is predominantly open plan in format with a kitchen and WC at the rear and benefits from a suspended ceiling with recessed lighting.