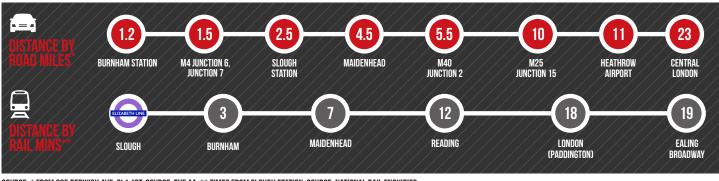

### LOCATION

- Less than 2 miles from Junctions 6 & 7 of the M4, which provides excellent access to the M25, the wider national motorway network and Heathrow Airport
- Two mainline railway stations within 3 miles, providing fast and direct rail access to London Paddington from Crossrail.

# DISTANCES

SOURCE: \* FROM 225 BERWICK AVE, SL1 4QT. SOURCE: THE AA \*\* TIMES FROM SLOUGH STATION. SOURCE: NATIONAL RAIL ENQUIRIES