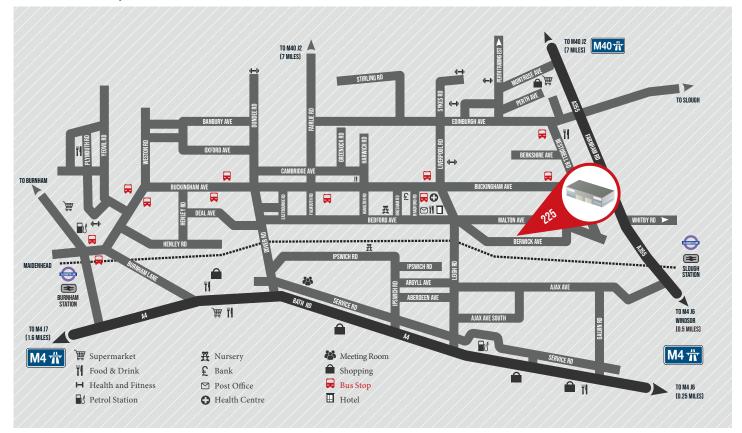

THE PROPERTY IS LOCATED WITHIN WALKING DISTANCE OF THE BUCKINGHAM CENTRE AMENITY QUARTER AND ITS LOCATION IS IDEAL FOR ACCESS TO THE M4/NATIONAL MOTORWAY NETWORK TOGETHER WITH EXCELLENT RAIL CONNECTIONS TO CENTRAL LONDON AND HEATHROW AIRPORT.

**11 PLACES TO EAT** 2 HIGH STREET BANKS HOTEL ACCOMMODATION **MULTIPLE FITNESS FACILITIES** 2 NURSERIES HEALTH CENTRE **DEDICATED BUS SERVICE** 

### LOCATION

- Less than 2 miles from Junctions 6 & 7 of the M4, which provides excellent access to the M25, the wider national motorway network and Heathrow Airport
- Two mainline railway stations within 3 miles, providing fast and direct rail access to London Paddington from Crossrail.