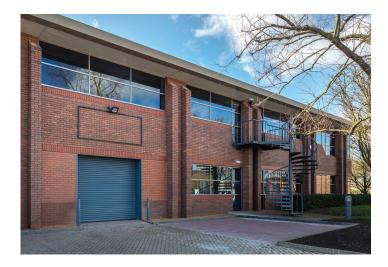

# **TO LET 7,117 SQ FT 661 SQ MJ** TWO STOREY BUSINESS UNIT / 50:50 FACILITY

Indicative photo

SEMI-DETACHED TWO STOREY BUSINESS UNIT/ 50:50 FACILITY SUITABLE FOR HIGH-TECH USES.

THE PROPERTY COMPRISES A FULLY FITTED FIRST FLOOR OFFICE WITH MEETING ROOMS AND GROUND FLOOR IN SHELL AND CORE CONDITION, PROVIDING TENANTS WITH FLEXIBILITY TO FIT OUT TO MEET THEIR BUSINESS REQUIREMENTS.

THE PROPERTY IS LOCATED WITHIN WALKING DISTANCE OF THE BUCKINGHAM CENTRE AMENITY QUARTER AND ITS LOCATION IS IDEAL FOR ACCESS TO THE M4/NATIONAL MOTORWAY NETWORK TOGETHER WITH EXCELLENT RAIL CONNECTIONS TO CENTRAL LONDON AND HEATHROW AIRPORT.