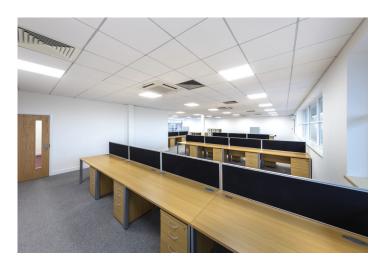

### First floor

- Suspended ceiling
- Raised floor
- Kitchenette
- WC facilities
- Open plan office
- Meeting/ board rooms
- Office desks and chairs available
- ÉPC D