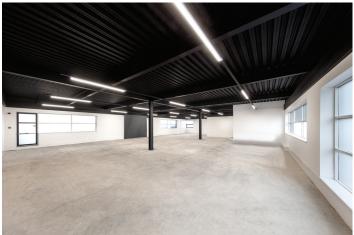

## FEATURES

The property benefits from:

Ground floor

- Shell and core condition
- Concrete floor
- Exposed ceiling
- LED Lighting
- Roller shutter door
- Male and Female WCs
- Ample on site parking