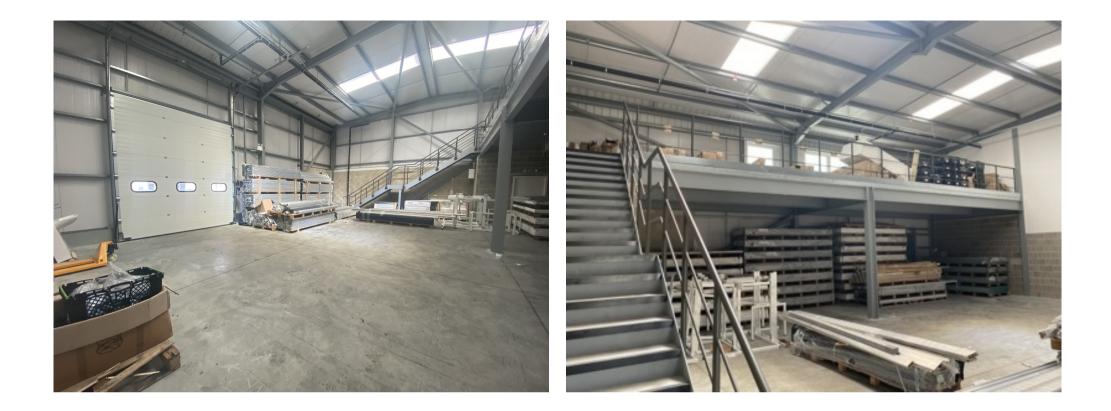

#### DESCRIPTION

Newly built high specification business unit suitable for a range of commercial uses.

The property provides 2.013 sq ft over ground floor space with additional 729 sa ft at mezzanine level.

The unit comprises a standard shell and core specification with all main services connected, an office/ reception area, tea point within the warehouse and WC facilities. Other highlights include: 6m internal eaves, 30 kN/m2 floor loading. and level access door.

#### Name Size

Warehouse 2.013 sq ft (187.01 sq m) First Floor 729 sq ft (67.72 sq m) Mezzanine

Total 2,743 sq ft (254.82 sq m)