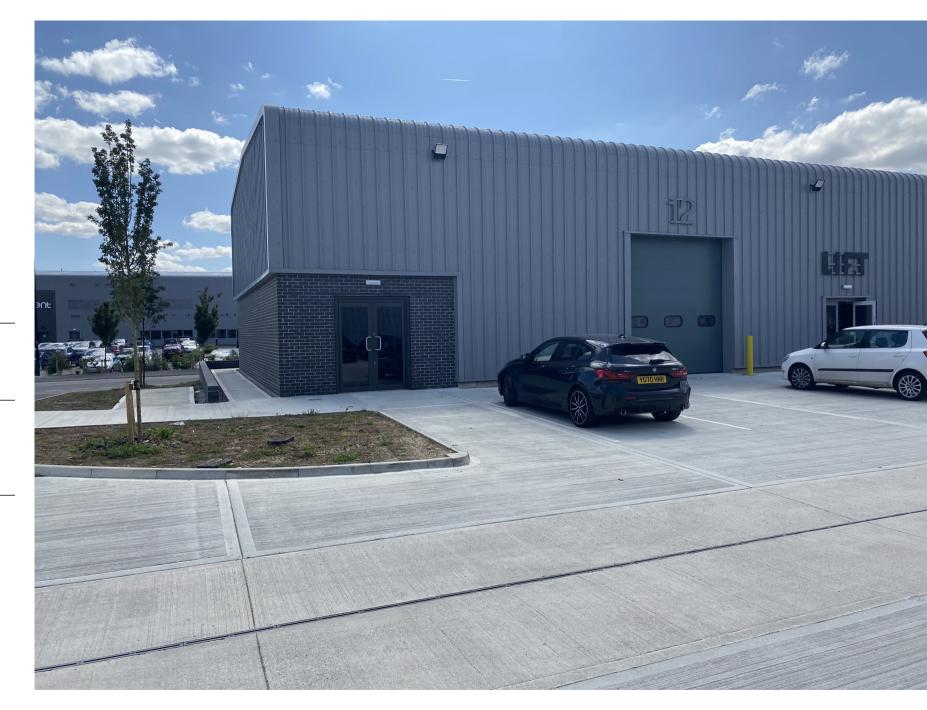

#### DESCRIPTION

Newly built high specification business unit suitable for a range of commercial uses.

The property provides 2.013 sq ft over ground floor space with additional 729 sa ft at mezzanine level.

The unit comprises a standard shell and core specification with all main services connected, an office/ reception area, tea point within the warehouse and WC facilities. Other highlights include: 6m internal eaves, 30 kN/m2 floor loading. and level access door.