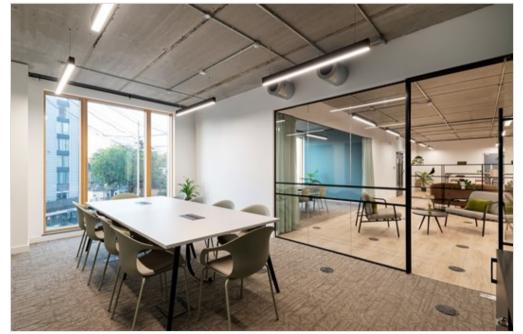

### Contemporary fully fitted offices to let

The floors have been extensively refurbished to provide a mix of high quality fully fitted and CAT A offices. The Part 2nd and Part 3rd floors are offered fully fitted whilst the 4th floor is offered in CAT A condition.

## **Amenities**

| Fully fitted (2nd and 3rd floors) | CAT A (4th floor)  Commissionaire  Accessible raised floors |  |
|-----------------------------------|-------------------------------------------------------------|--|
| Newly refurbished                 |                                                             |  |
| Air cooling                       |                                                             |  |
| Suspended LED lighting            | Showers                                                     |  |
| Bike racks                        |                                                             |  |