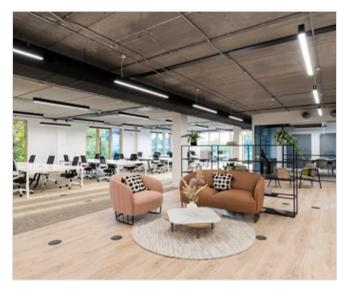

### Contemporary fully fitted offices to let

The floors have been extensively refurbished to provide a mix of high quality fully fitted and CAT A offices. The Part 2nd and Part 3rd floors are offered fully fitted whilst the 4th floor is offered in CAT A condition.

## **Amenities**

| Fully fitted (2nd and 3rd floors) | CAT A (4th floor)  Commissionaire  Accessible raised floors |  |
|-----------------------------------|-------------------------------------------------------------|--|
| Newly refurbished                 |                                                             |  |
| Air cooling                       |                                                             |  |
| Suspended LED lighting            | Showers                                                     |  |
| Bike racks                        |                                                             |  |