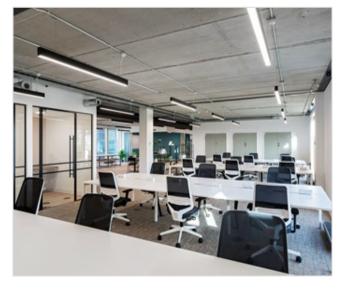

### Contemporary fully fitted offices to let

The floors have been extensively refurbished to provide a mix of high quality fully fitted and CAT A offices. The Part 2nd and Part 3rd floors are offered fully fitted whilst the 4th floor is offered in CAT A condition.

## **Amenities**

| Fully fitted (2nd and 3rd floors) | CAT A (4th floor)  Commissionaire  Accessible raised floors |  |
|-----------------------------------|-------------------------------------------------------------|--|
| Newly refurbished                 |                                                             |  |
| Air cooling                       |                                                             |  |
| Suspended LED lighting            | Showers                                                     |  |
| Bike racks                        |                                                             |  |