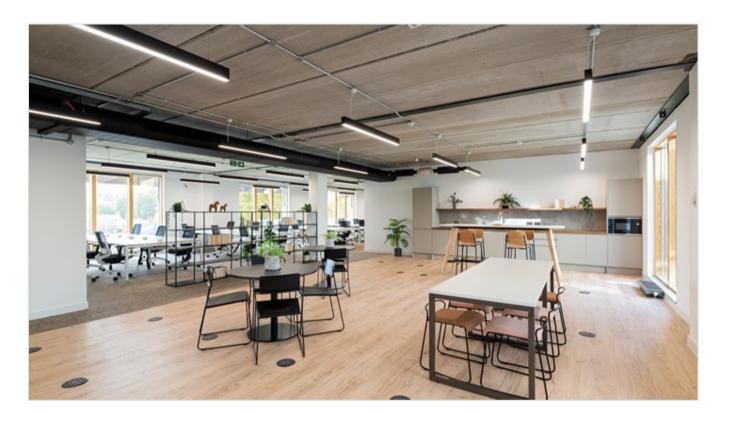

### Contemporary fully fitted offices to let

The floors have been extensively refurbished to provide a mix of high quality fully fitted and CAT A offices. The Part 2nd and Part 3rd floors are offered fully fitted whilst the 4th floor is offered in CAT A condition.

## **Amenities**

| Fully fitted (2nd and 3rd floors) | CAT A (4th floor)  Commissionaire  Accessible raised floors |  |
|-----------------------------------|-------------------------------------------------------------|--|
| Newly refurbished                 |                                                             |  |
| Air cooling                       |                                                             |  |
| Suspended LED lighting            | Showers                                                     |  |
| Bike racks                        |                                                             |  |