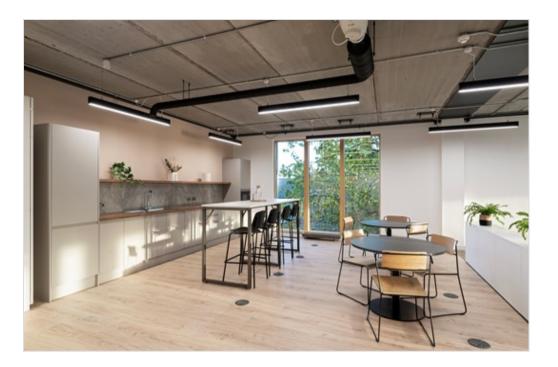

### Contemporary fully fitted offices to let

The floors have been extensively refurbished to provide a mix of high quality fully fitted and CAT A offices. The Part 2nd and Part 3rd floors are offered fully fitted whilst the 4th floor is offered in CAT A condition.

## **Amenities**

| Fully fitted (2nd and 3rd floors) | CAT A (4th floor)  Commissionaire  Accessible raised floors |  |
|-----------------------------------|-------------------------------------------------------------|--|
| Newly refurbished                 |                                                             |  |
| Air cooling                       |                                                             |  |
| Suspended LED lighting            | Showers                                                     |  |
| Bike racks                        |                                                             |  |