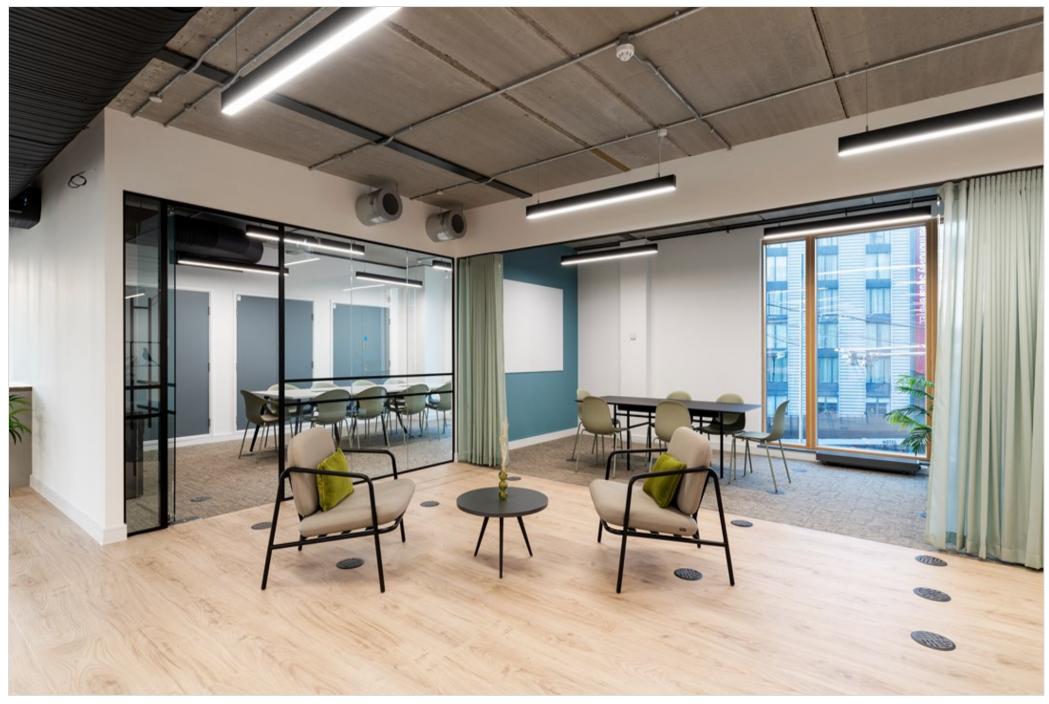

### Contemporary fully fitted offices to let

The floors have been extensively refurbished to provide a mix of high quality fully fitted and CAT A offices. The Part 2nd and Part 3rd floors are offered fully fitted whilst the 4th floor is offered in CAT A condition.

## **Amenities**

| Fully fitted (2nd and 3rd floors) | CAT A (4th floor)  Commissionaire  Accessible raised floors |  |
|-----------------------------------|-------------------------------------------------------------|--|
| Newly refurbished                 |                                                             |  |
| Air cooling                       |                                                             |  |
| Suspended LED lighting            | Showers                                                     |  |
| Bike racks                        |                                                             |  |