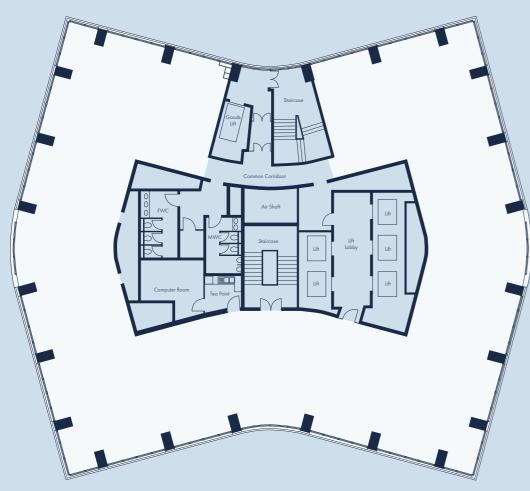

# 

Office

Core

Indicative floorplate at Millbank Tower

A number of floors have been refurbished back to open plan with a specification that today's discerning companies and their staff expect.

Others are available fitted out 'plug and play' for an occupier to move in quickly with limited fit out costs.