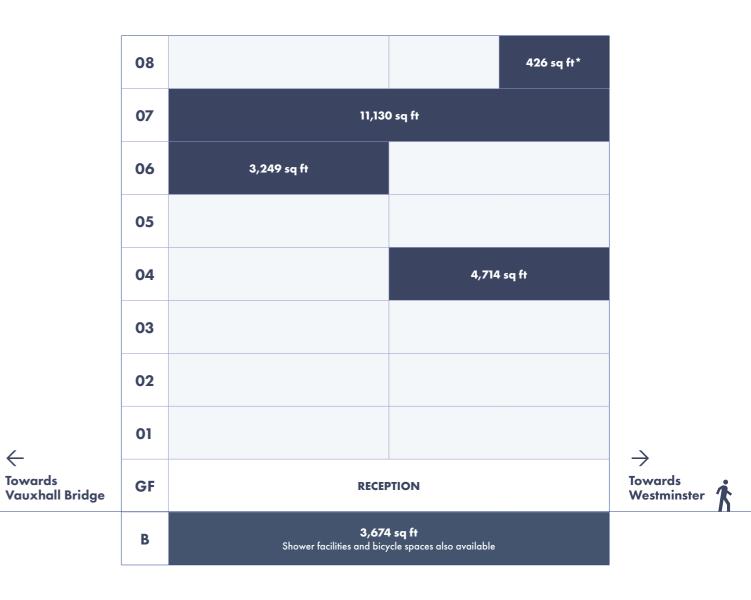

\*Approx. 25% of the NIA is studio space and probably not suitable to convert to offices. \*\*No access to toilets on the same floor.

Towards

Vauxhall Bridge

### Nine floors and Basement next to the iconic tower

## 30 Millbank