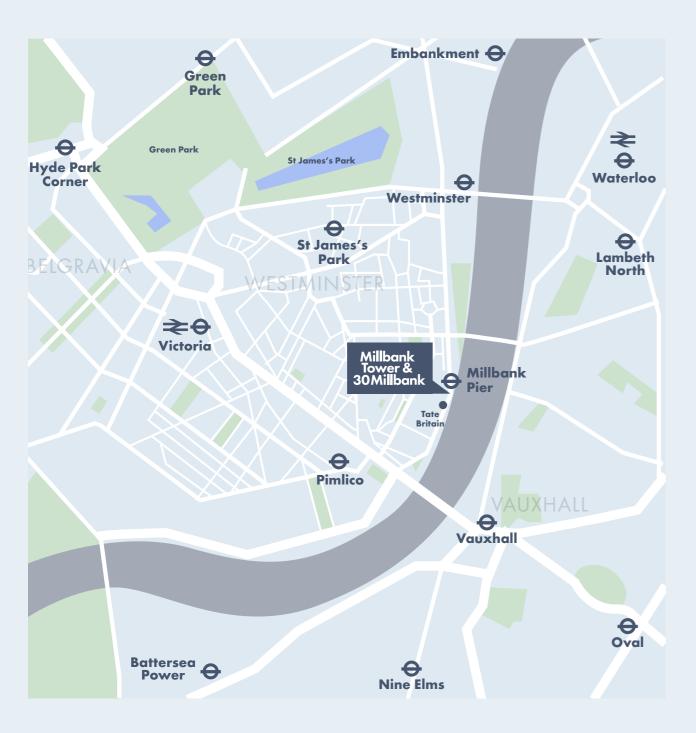

### Perfectly placed to enjoy everything that London has to of

Located on the North side of the Thames, approximately equidistant from Pimlico (Victoria line) and Westminster (Circle, District and Jubilee lines) Underground Stations, both a short walk away from the property. The property is also within walking distance of Vauxhall and Victoria mainline stations. Closer still is Millbank Pier, with Thames Clipper services connecting you to Canary Wharf, Greenwich and beyond.

Occupiers are well serviced by a wide range of amenity positioned along Horseferry Road, including Pret a Manger and Ravello, a two minute walk from the property. Bars and restaurants aren't far away either, including The Cinnamon Club in Great Smith Street, a gourmet Indian restaurant in a former public library, is a favourite with the Westminster elite.

13 mins walk

**London Victoria** 25 mins walk