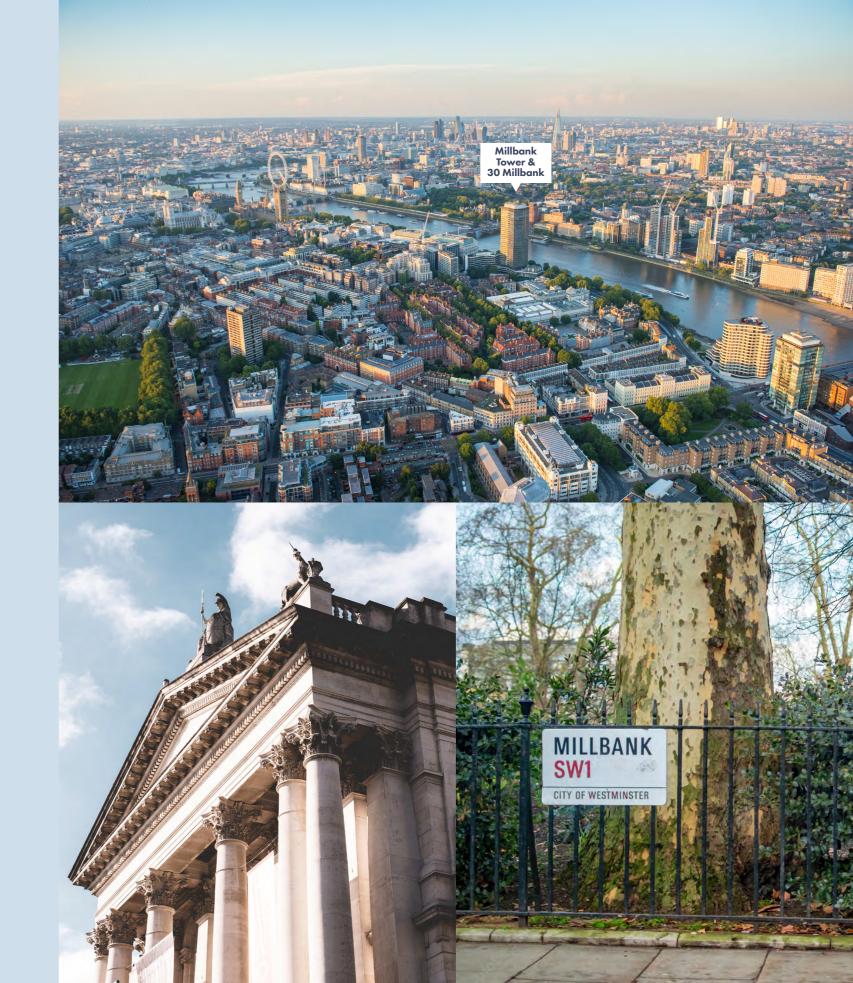

### An iconic building on the banks of the River Thames

Designed by Ronald Ward & Partners, Millbank Tower has been an enduring landmark on the London skyline since its construction in 1963.

Millbank Tower and adjacent building 30 Millbank enjoy a coveted location on the River Thames, the gateway to

### Perfectly placed to enjoy everything that London has to of

Located on the North side of the Thames, approximately equidistant from Pimlico (Victoria line) and Westminster (Circle, District and Jubilee lines) Underground Stations, both a short walk away from the property. The property is also within walking distance of Vauxhall and Victoria mainline stations. Closer still is Millbank Pier, with Thames Clipper services connecting you to Canary Wharf, Greenwich and beyond.