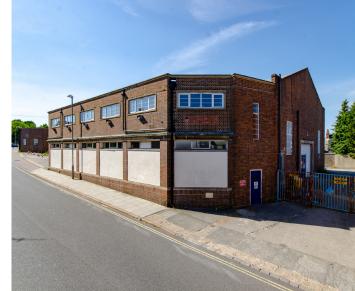

# DESCRIPTION

- The property comprises a former vehicle workshop and stores which up until recently has been operated by Sussex Police. Externally there are yards, surface car parking and a fuel filling pump.
- The building could be retained in its current use.
- Unique opportunity to aquire a development opportunity in this historic Market town.
- Site suitable for redevelopment subject to planning.