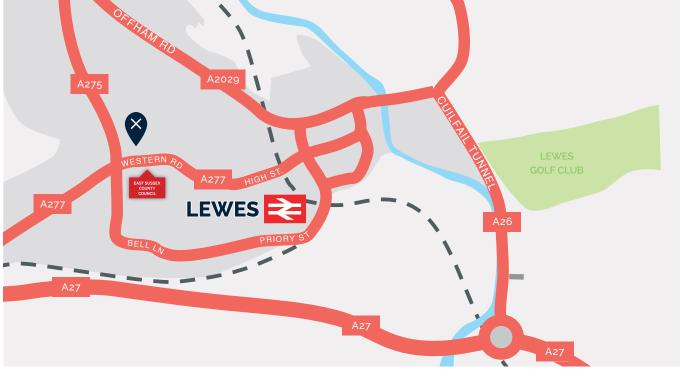

# LOCATION

- Astley House is located on Spital Road, a short distance to the West of the vibrant and thriving historic town centre of Lewes.
- The City of Brighton & Hove is only 8 miles away.
- Transport communications from the town are good. The A27 connects to Brighton & Hove, a short distance to the west, and to Eastbourne in the east, while mainline rail services are available from the town centre connecting to central London (in just over an hour), Brighton & Hove and Gatwick Airport.