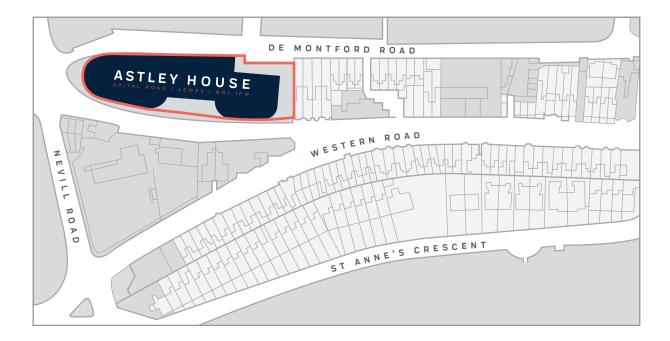

### ASTLEY HOUSE SPITAL ROAD | LEWES | BN7 1PW

20,507 SQ FT 0.66 ACRES FREEHOLD FOR SALE WITH VACANT POSSESSION

HISTORIC MARKET TOWN | GREAT TRANSPORT LINKS TO BRIGHTON, GATWICK AND LONDON

# LOCATION

- Astley House is located on Spital Road, a short distance to the West of the vibrant and thriving historic town centre of Lewes.
- The City of Brighton & Hove is only 8 miles away.
- Transport communications from the town are good. The A27 connects to Brighton & Hove, a short distance to the west, and to Eastbourne in the east, while mainline rail services are available from the town centre connecting to central London (in just over an hour), Brighton & Hove and Gatwick Airport.

### ASTLEY HOUSE