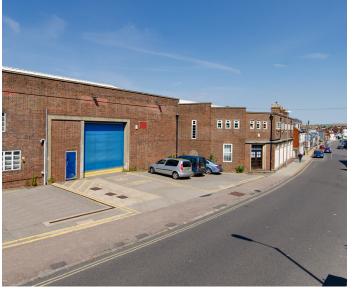

# DESCRIPTION

- The property comprises a former vehicle workshop and stores which up until recently has been operated by Sussex Police. Externally there are yards, surface car parking and a fuel filling pump.
- The building could be retained in its current use.
- Unique opportunity to aquire a development opportunity in this historic Market town.
- Site suitable for redevelopment subject to planning.