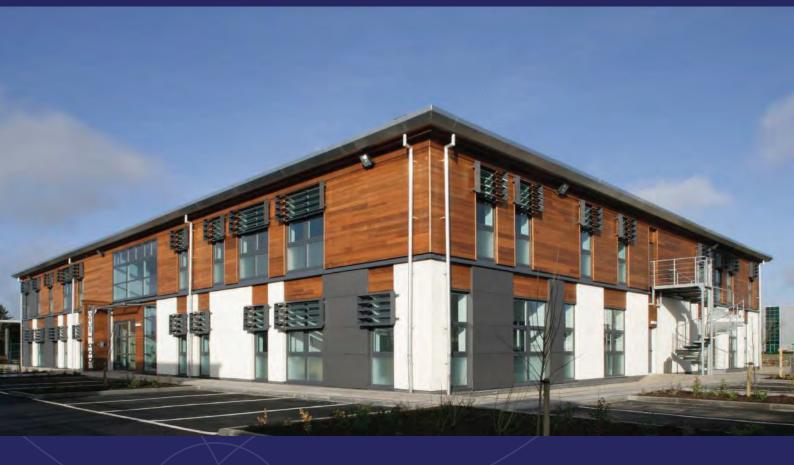

### TORUS BUILDING, RANKINE AVENUE

SCOTTISH ENTERPRISE TECHNOLOGY PARK, EAST KILBRIDE, G75 0QF I,200 SQ FT (III SQ M)

The Scottish Enterprise Technology Park sits directly south of the town centre, which houses East Kilbride Shopping Centre and East Kilbride Bus and Train Stations. The Torus Building occupies a high profile site on Rankine Avenue within the heart of the Technology Park.

#### specification

The premises comprise a detached two storey building designed to a high specification, including;

- Central atrium with feature garden/water feature
- Energy saving environmental features
- 'Very Good' BREEAM rating
- 'C+' EPC (Environmental Performance Certificate) rating
- High quality LG3 lighting and electric heating
- Raised access floors with under floor cabling
- Fully cabled suites
- Car parking at 1:275 sq ft ratio