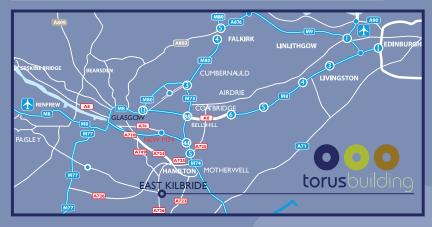

## location

East Kilbride is located approximately 10 miles south east of Glasgow City Centre and benefits from excellent communication links from the M74 motorway via the East Kilbride (A725) expressway and M77 via the Glasgow Southern Orbital.