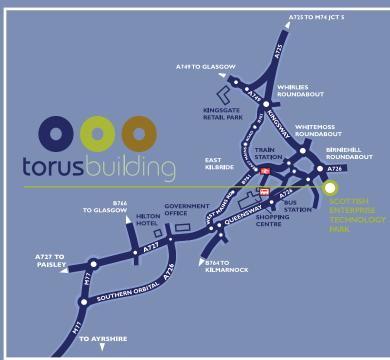

## location

East Kilbride is located approximately 10 miles south east of Glasgow City Centre and benefits from excellent communication links from the M74 motorway via the East Kilbride (A725) expressway and M77 via the Glasgow Southern Orbital.

The Scottish Enterprise Technology Park sits directly south of the town centre, which houses East Kilbride Shopping Centre and East Kilbride Bus and Train Stations. The Torus Building occupies a high profile site on Rankine Avenue within the heart of the Technology Park.