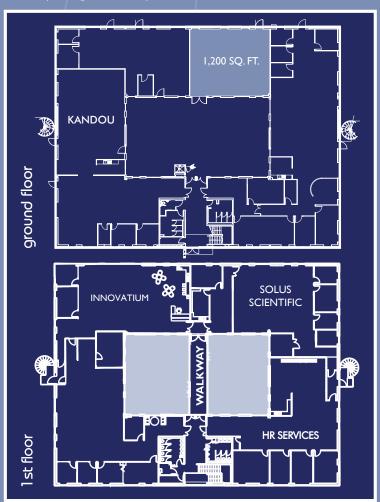

#### accommodation

| Ground Floor Suite | 1,200 sq ft | (III sq m) |
|--------------------|-------------|------------|
| Total              | 1,200 sq ft | (III sq m) |

approximately 34 hectares offering an attractive landscaped environment manner the ingoing tenant will be responsible for any Land and Building