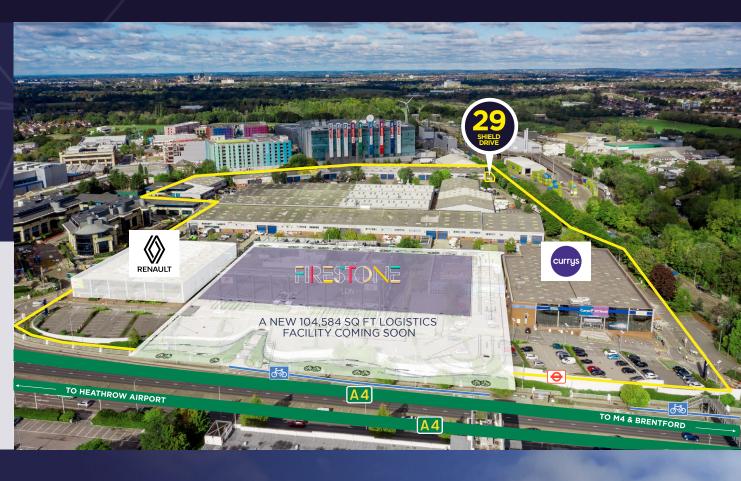

# **LOCATION**

West Cross Industrial Park is a multi-let, secure, well managed estate offering occupiers the opportunity to locate within a thriving business community fronting the A4 Great West Road, midway between Central London and Heathrow.

## **BRENTFORD**

Brentford is located approximately eight miles west of London and one mile west of the ever-popular Chiswick. West Cross Industrial Park directly fronts the A4 and is 0.5 miles from Junction 2 of the M4. The industrial park also provides easy access to public transport via Syon Lane station (national rail) 0.3 miles to the south as well as Boston Manor and Osterley stations (Piccadilly line) which are 1.4 miles away.

**M4 J2** 0.5 MILES

**HEATHROW AIRPORT**4 MILES

**CENTRAL LONDON**8 MILES

NORTH CIRCULAR
1.8 MILES

SYON LANE STATION
0.4 MILES / 10 MIN WALK

**BOSTON MANOR & OSTERLEY STATIONS**1.4 MILES