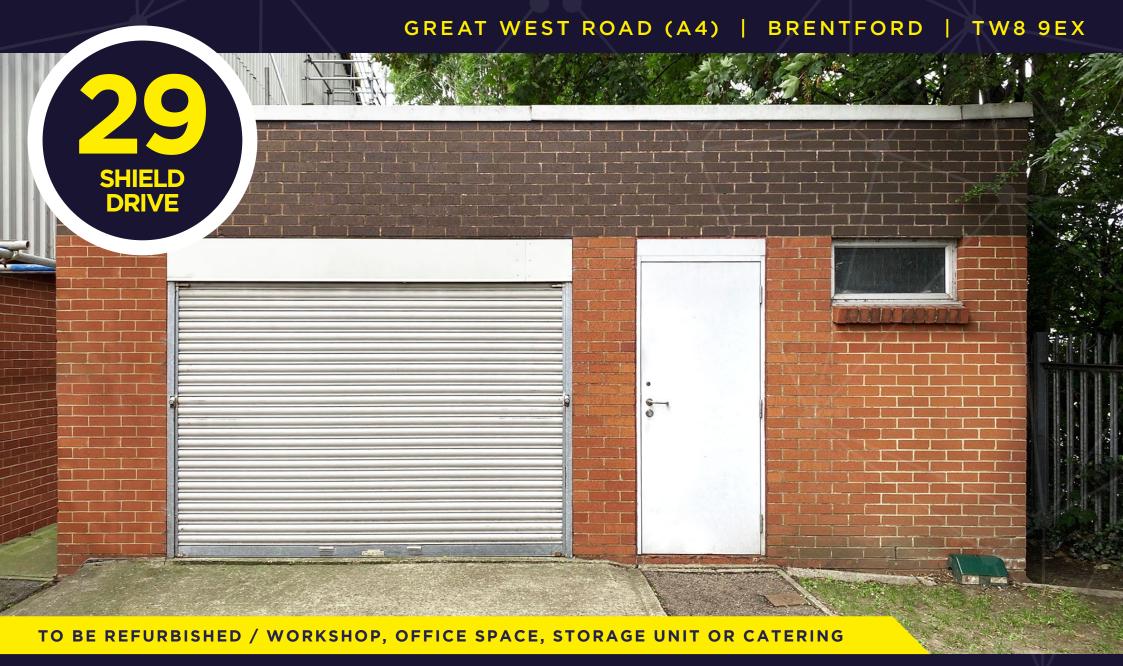

# West Cross INDUSTRIAL PARK

694 sq ft unit suitable for workshop, office space, storage or catering.

### TO BE REFURBISHED

- New Langley Felt Warm Roof System
- New Doors and Windows
- Redecorated throughout
- New Mechanically-Operated Roller Shutter Door
- New Lighting
- New Power Supply
- New WC Facilities
- 2 Car Parking Spaces

# GREAT WEST ROAD (A4) | BRENTFORD | TW8 9EX