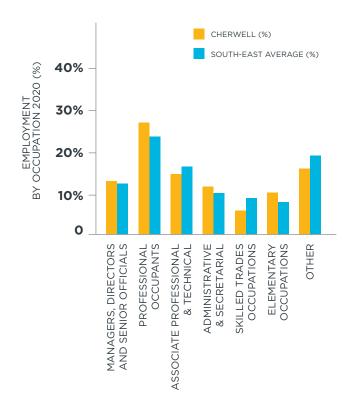

#### **DEMOGRAPHICS** (CHERWELL LOCAL AUTHORITY)

Manufacturing and distribution are well established in Cherwell District. There is **good employment** demand in the area with approximately **4,800 residents seeking job opportunities.** 

The area benefits from **above-average employment levels** in skilled trades, sales and customer service sectors. Process plant and machine operatives and technicians are also well represented.

#### **WORKFORCE SKILLS**