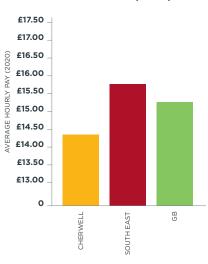

#### **AFFORDABLE LABOUR SUPPLY**

The average weekly wage is over **5% lower than the wider South East**.

This equated to an average saving of £2,017 per employee per annum in comparison with Watford, and would therefore show an annual saving of £201,700 per 100 employees, per annum.

#### **AVERAGE HOURLY PAY (2020)**