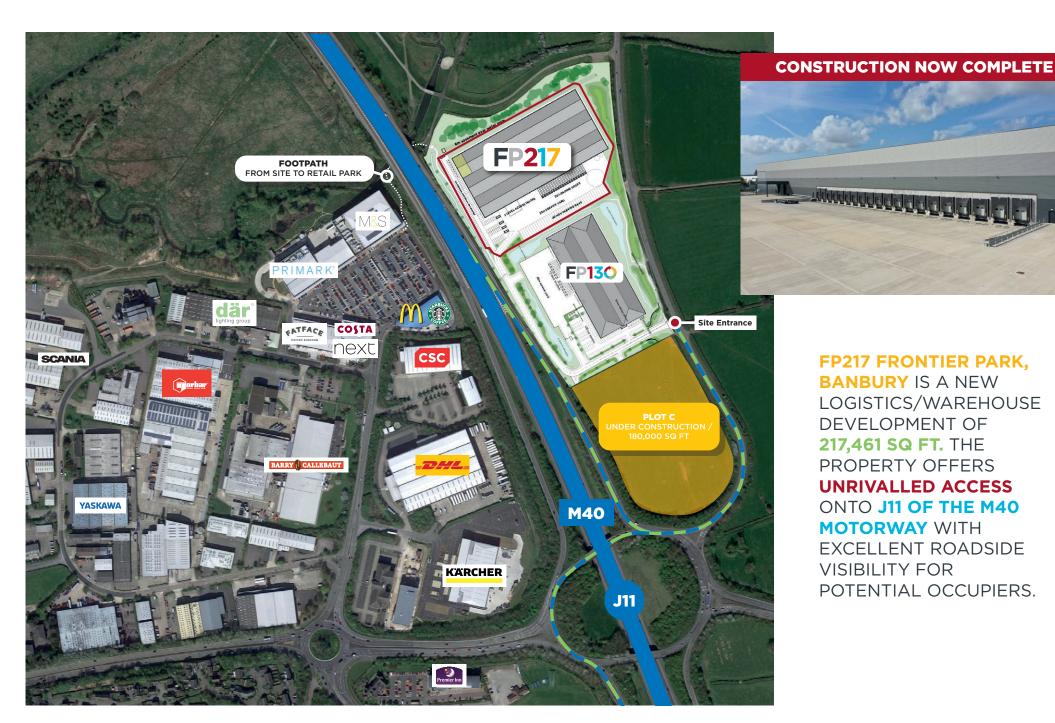

# NEW PRIME 217,461 SQ FT LOGISTICS/WAREHOUSE OPPORTUNITY

**AVAILABLE NOW** 

**FP217 FRONTIER PARK, BANBURY IS A NEW** LOGISTICS/WAREHOUSE **DEVELOPMENT OF 217,461 SQ FT.** THE **PROPERTY OFFERS UNRIVALLED ACCESS** ONTO J11 OF THE M40 **MOTORWAY** WITH **EXCELLENT ROADSIDE VISIBILITY FOR** POTENTIAL OCCUPIERS.

Banbury is home to a number of major national occupiers including DHL, Amazon, The Entertainer, Bidvest, HelloFresh, Kraftfoods and Prodrive.

Frontier Park comprises a prime opportunity within an established employment location.