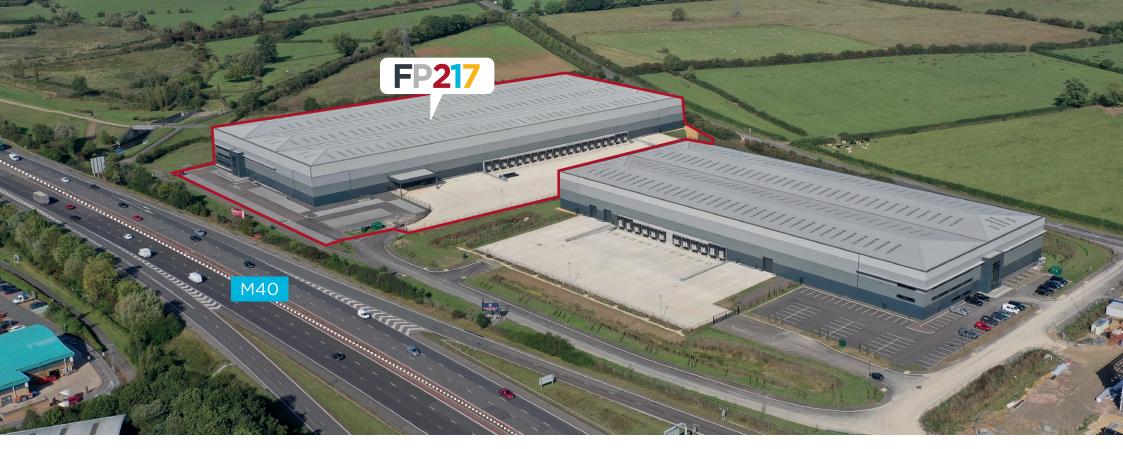

# NEW PRIME 217,461 SQ FT LOGISTICS/WAREHOUSE OPPORTUNITY

**AVAILABLE NOW** 

**FP217 FRONTIER PARK, BANBURY IS A NEW** LOGISTICS/WAREHOUSE **DEVELOPMENT OF 217,461 SQ FT.** THE **PROPERTY OFFERS UNRIVALLED ACCESS** ONTO J11 OF THE M40 **MOTORWAY** WITH **EXCELLENT ROADSIDE VISIBILITY FOR** POTENTIAL OCCUPIERS.

#### **LOCATION**

FRONTIER PARK, BANBURY IS PERFECTLY SITUATED TO SERVE THE EAST & WEST MIDLANDS, LONDON AND THE HOME COUNTIES. IT OFFERS OCCUPIERS AN UNRIVALLED LOCATION ADJACENT TO J11 OF THE M40 MOTORWAY WHILST PROVIDING EXCELLENT ROADSIDE FRONTAGE TO ONE THE BUSIEST UK MOTORWAYS.