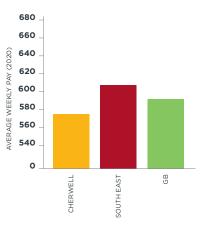

#### **AFFORDABLE LABOUR SUPPLY**

The average weekly wage is over **5% lower than the wider South East**.

This equated to an average saving of £2,017 per employee per annum in comparison with Watford, and would therefore show an annual saving of £201,700 per 100 employees, per annum.

#### **AVERAGE WEEKLY PAY (2020)**