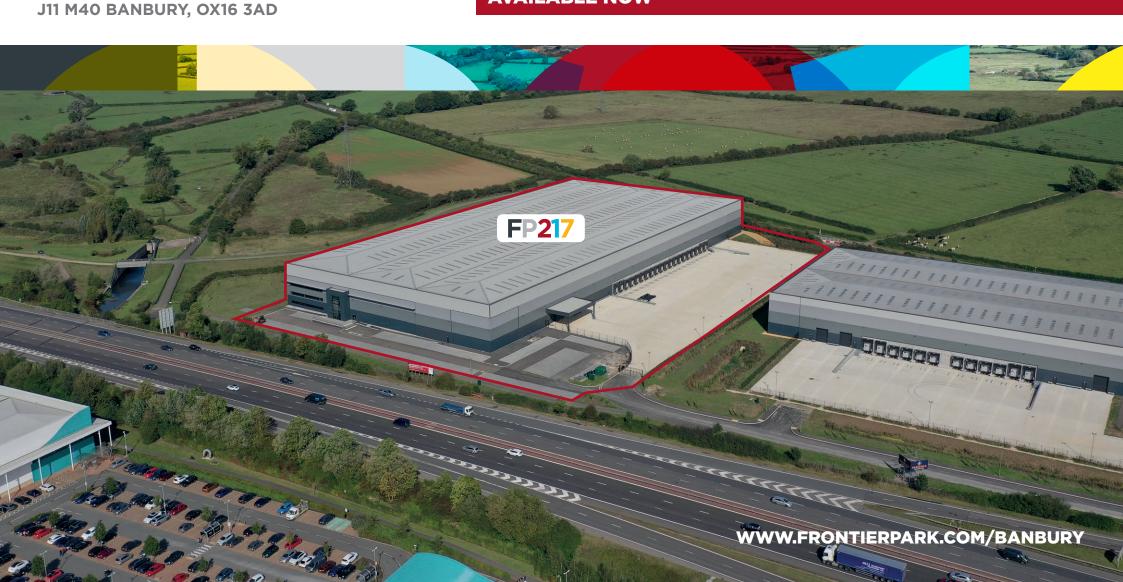

# NEW PRIME 217,461 SQ FT LOGISTICS/WAREHOUSE OPPORTUNITY

**AVAILABLE NOW** 

**FP217 FRONTIER PARK, BANBURY IS A NEW** LOGISTICS/WAREHOUSE **DEVELOPMENT OF 217,461 SQ FT.** THE **PROPERTY OFFERS UNRIVALLED ACCESS** ONTO J11 OF THE M40 **MOTORWAY** WITH **EXCELLENT ROADSIDE VISIBILITY FOR** POTENTIAL OCCUPIERS.

#### **LOCATION**

FRONTIER PARK, BANBURY IS PERFECTLY SITUATED TO SERVE THE EAST & WEST MIDLANDS, LONDON AND THE HOME COUNTIES. IT OFFERS OCCUPIERS AN UNRIVALLED LOCATION ADJACENT TO J11 OF THE M40 MOTORWAY WHILST PROVIDING EXCELLENT ROADSIDE FRONTAGE TO ONE THE BUSIEST UK MOTORWAYS.