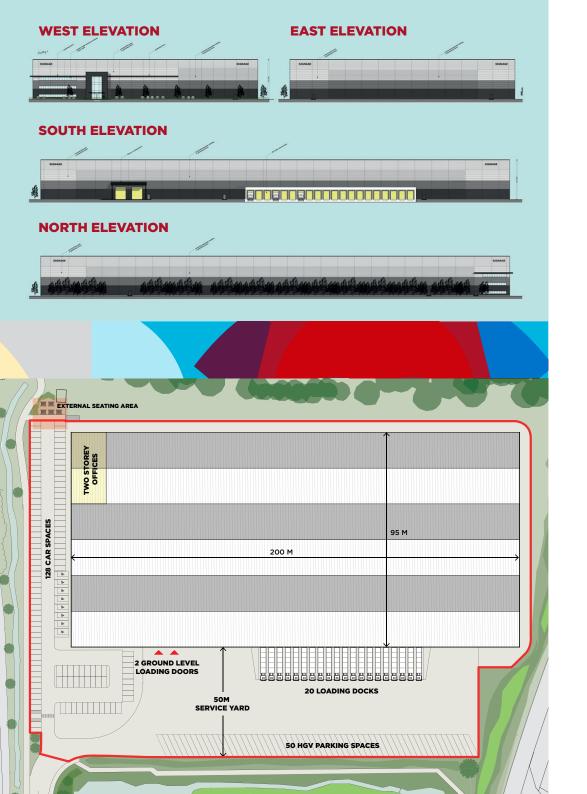

# FP217 PROVIDES AN UNRIVALLED SPECIFICATION, INCLUDING THE FOLLOWING:

128
CAR PARKING SPACES

DOCK LEVEL LOADING DOORS

SURFACE LEVEL LOADING DOORS

15M EAVES HEIGHT

#### **FLOOR AREAS**

| FP217     | SQ FT   | SQ M   |
|-----------|---------|--------|
| WAREHOUSE | 206,637 | 19,197 |
| OFFICE    | 10,824  | 1,006  |
| TOTAL     | 217,461 | 20,203 |

Approximate Gross Internal Areas Offices (incl. Reception and Two Storey)