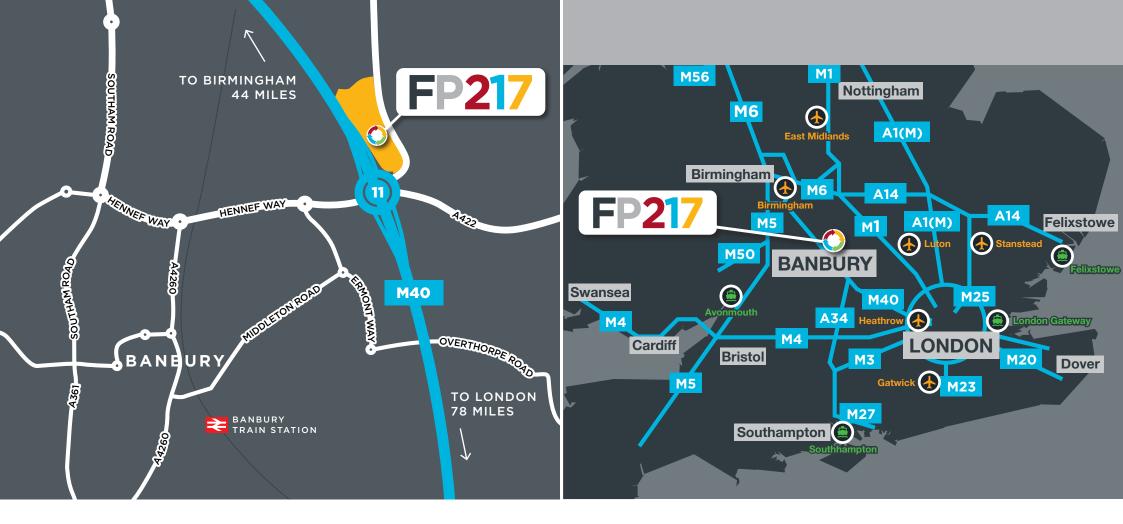

#### **LOCATION**

FRONTIER PARK, BANBURY IS PERFECTLY SITUATED TO SERVE THE EAST & WEST MIDLANDS, LONDON AND THE HOME COUNTIES. IT OFFERS OCCUPIERS AN UNRIVALLED LOCATION ADJACENT TO J11 OF THE M40 MOTORWAY WHILST PROVIDING EXCELLENT ROADSIDE FRONTAGE TO ONE THE BUSIEST UK MOTORWAYS.

Banbury is home to a number of major national occupiers including DHL, Amazon, The Entertainer, Bidvest, HelloFresh, Kraftfoods and Prodrive.

Frontier Park comprises a prime opportunity within an established employment location.

| Road and Rail Links                             |          |
|-------------------------------------------------|----------|
| M40 Junction 11                                 | Adjacent |
| Banbury Railway<br>Station                      | 1 mile   |
| Daventry International<br>Rail Freight Terminal | 24 miles |
| M1 Junction 15a                                 | 27 miles |
| M42 Junction 3a                                 | 30 miles |
| Birmingham City<br>Centre                       | 44 miles |
| Central London                                  | 78 miles |

| Airports              |           |
|-----------------------|-----------|
| Birmingham Airport    | 40 miles  |
| Luton Airport         | 63 miles  |
| Heathrow Airport      | 66 miles  |
| East Midlands Airport | 74 miles  |
| London Stanstead      | 100 miles |
| London Gatwick        | 103 miles |

| Seaports       |           |
|----------------|-----------|
| Southampton    | 98 miles  |
| London Gateway | 110 miles |
| Avonmouth      | 116 miles |
| Felixstowe     | 151 miles |