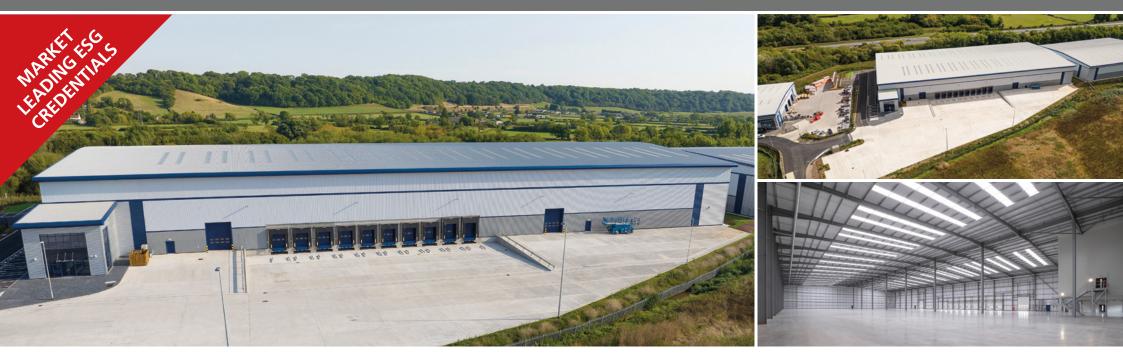

### unit 8

MORE + CENTRAL PARK J1 M49 BRISTOL BS35 4ER

# Brand New Industrial / Distribution Unit 94,361 sq ft (8,766.4 sq m) **TO LET**

- Detached unit
- Fully fitted office (first floor)
- Dock and level access loading doors
- **50kN/m2** floor loading capacity
- 55m self-contained, secure service yard
- Within 0.5 miles from M49 Junction 1
- High profile to M49
- 12m eaves height
- **70** car parking spaces