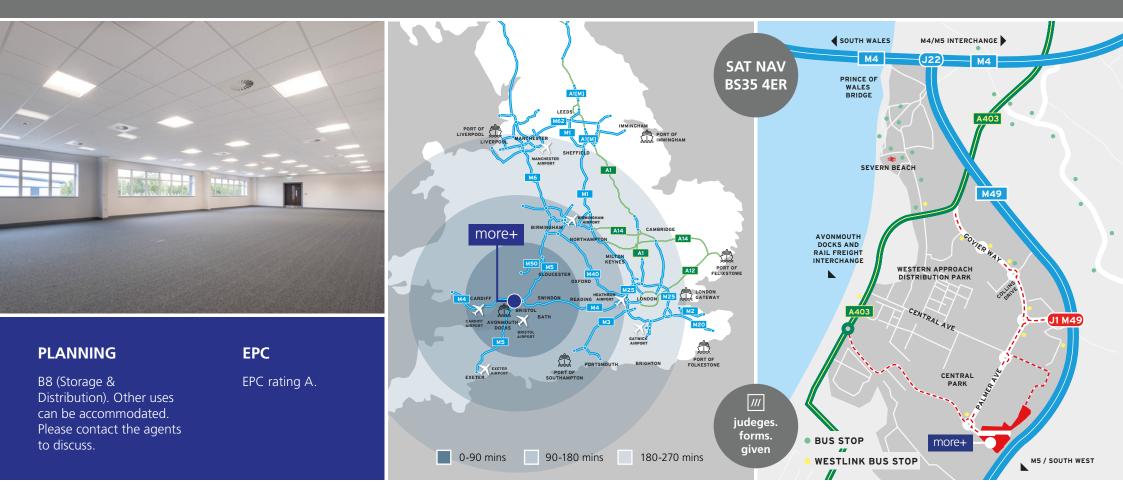

### unit 8

MORE + CENTRAL PARK J1 M49 BRISTOL BS35 4ER







# Brand New Industrial / Distribution Unit 94,361 sq ft (8,766.4 sq m) **TO LET**

- Detached unit
- Fully fitted office (first floor)
- Dock and level access loading doors
- **50kN/m2** floor loading capacity
- 55m self-contained, secure service yard
- Within 0.5 miles from M49 Junction 1
- High profile to M49
- 12m eaves height
- **70** car parking spaces

Gregory (G)

- EPC rating A
- Up to 30% of total roof area can be covered with PV's
- Electric vehicle (EV) charging ready

BRISTOL

Local occupiers include:







canmoor-morecentralpark.com

### unit 8

MORE + ■ CENTRAL PARK ■ J1 M49 ■ BRISTOL ■ BS35 4ER



## BRISTOL













### BRISTOL

### unit 8

MORE + CENTRAL PARK J1 M49 BRISTOL BS35 4ER







#### FURTHER INFORMATION

Further information is available on request through the joint sole agents.



Alice Hampden-Smith 07508 371 884 alice.hampden-smith@dtre.com

Jake Huntley 07765 154 211 jake.huntley@dtre.com



0117 917 2000

colliers.com/uk/industrial

Tom Watkins 07917 093 167 tom.watkins@colliers.com

Alex Van Den Bogerd 07902 702 882 alex.vandenbogerd@colliers.com PICHARY CONSULTANTS 01179 732 007 Rob Russell 07540 994 123 rob@russellpc.co.uk

Chris Miles 07970 886 740 chris@russellpc.co.uk

Misrepresentation Act: Whilst all the information in these particulars is believed to be correct, neither the agent nor their clients guarantee its accuracy nor is it intended to form any part of any contract. All areas quoted are approximate. February 2024. Designed by CORMACK - cormack