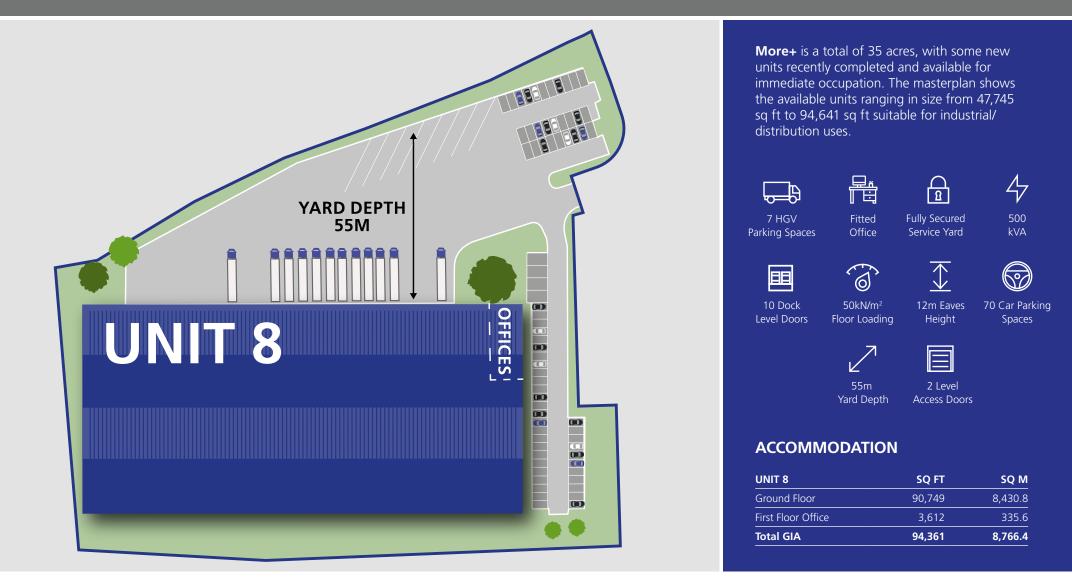

# Brand New Industrial / Distribution Unit 94,361 sq ft (8,766.4 sq m) **TO LET**

- Detached unit
- Fully fitted office (first floor)
- Dock and level access loading doors
- **50kN/m2** floor loading capacity
- 55m self-contained, secure service yard
- Within 0.5 miles from M49 Junction 1
- High profile to M49
- 12m eaves height
- **70** car parking spaces