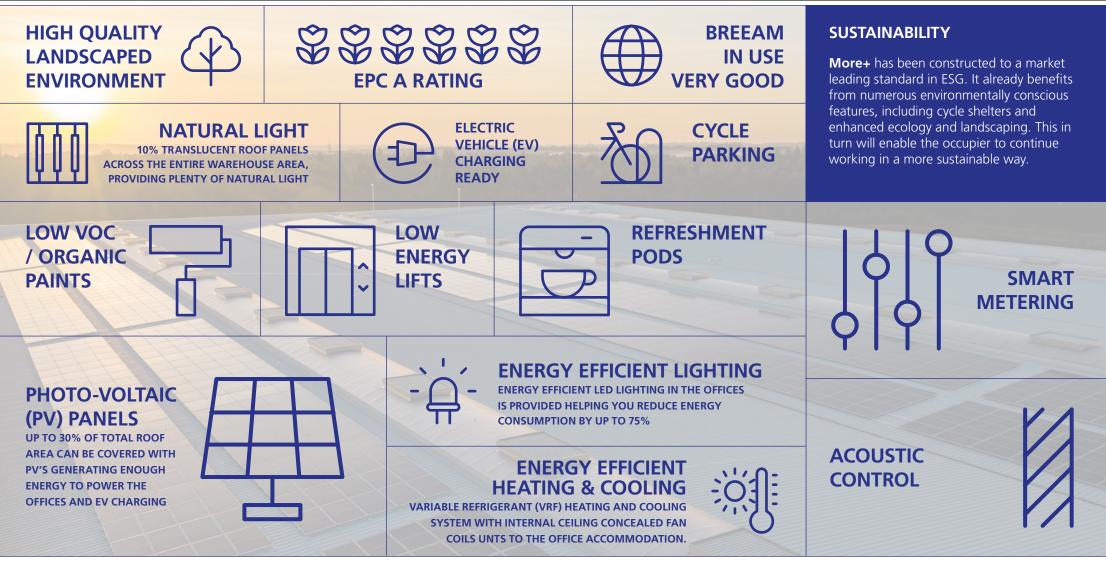

Gregory (G)

- EPC rating A
- Up to 30% of total roof area can be covered with PV's
- Electric vehicle (EV) charging ready

BRISTOL

Local occupiers include:

canmoor-morecentralpark.com