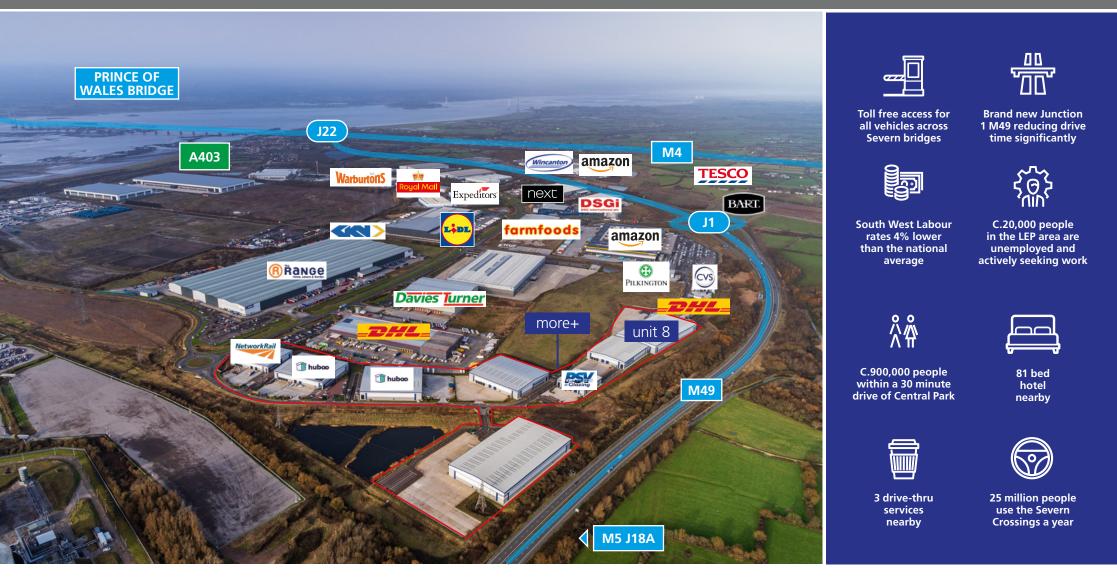

Gregory (G)

- EPC rating A
- Up to 30% of total roof area can be covered with PV's
- Electric vehicle (EV) charging ready

BRISTOL

Local occupiers include:

canmoor-morecentralpark.com