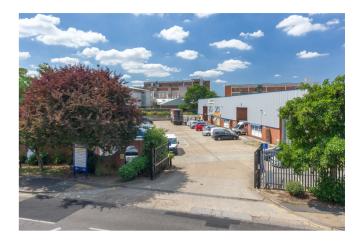

### **DESCRIPTION**

UNIT TO BE REFURBISHED PRIOR TO LETTING.

Consisting of 11 units ranging from 2,200 sq ft to 10,500 sq ft, Barratt Way Industrial Estate offers versatile space with 24 hour secure access.