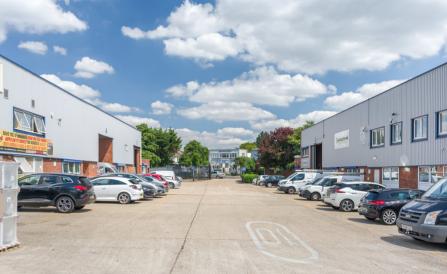

### **DESCRIPTION**

UNIT TO BE REFURBISHED PRIOR TO LETTING.

Consisting of 11 units ranging from 2,200 sq ft to 10,500 sq ft, Barratt Way Industrial Estate offers versatile space with 24 hour secure access.