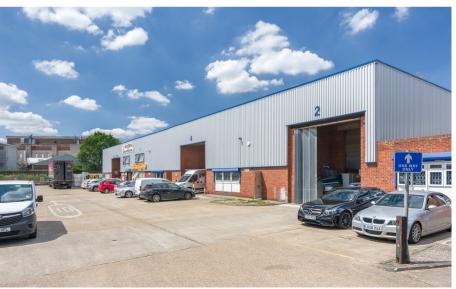

### **DESCRIPTION**

UNIT TO BE REFURBISHED PRIOR TO LETTING.

Consisting of 11 units ranging from 2,200 sq ft to 10,500 sq ft, Barratt Way Industrial Estate offers versatile space with 24 hour secure access.