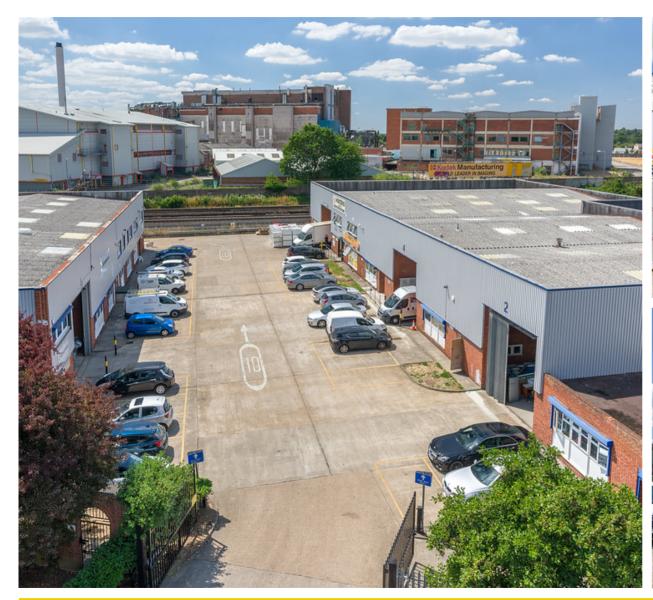

### **DESCRIPTION**

UNIT TO BE REFURBISHED PRIOR TO LETTING.

Consisting of 11 units ranging from 2,200 sq ft to 10,500 sq ft, Barratt Way Industrial Estate offers versatile space with 24 hour secure access.