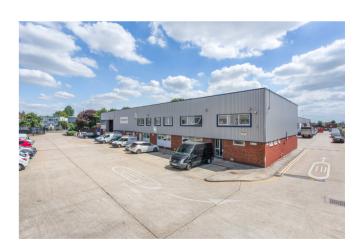

### **DESCRIPTION**

UNIT TO BE REFURBISHED PRIOR TO LETTING.

Consisting of 11 units ranging from 2,200 sq ft to 10,500 sq ft, Barratt Way Industrial Estate offers versatile space with 24 hour secure access.