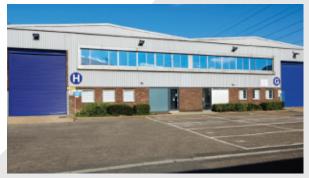

### Description

Unit comprises steel portal frame unit with brick and steel clad elevations. The unit benefits from a clear eaves height of 6m, a full height loading door with loading yard and ten allocated parking spaces at the front of the unit.

## Accommodation:

| Unit   | Property Type | Size (sq ft) | Size (sq m) | Availability |
|--------|---------------|--------------|-------------|--------------|
| Unit H | Warehouse     | 8,836        | 821         | Immediately  |
| Total  |               | 8,836        | 821         |              |