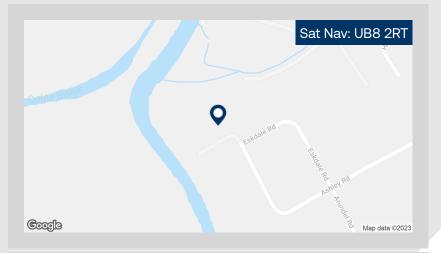

#### Location

Eskdale Road is located off Cowley Mill Road, close to its junction with Slough Road (A4007) and is within 1 mile of Uxbridge town centre. Uxbridge Underground Station, from which London is accessible via the Piccadilly or Metropolitan lines, is within walking distance. There are also excellent links to the M25 (J16), M40 and