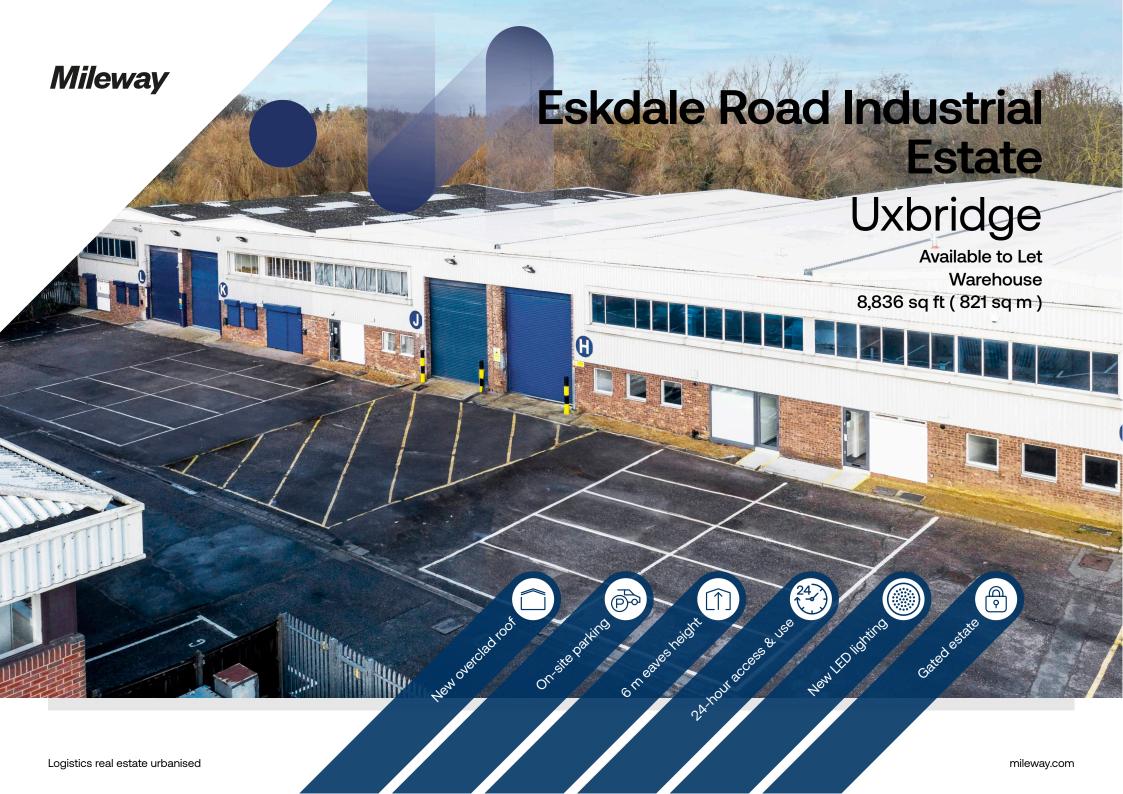

# **Eskdale Road Industrial Estate**

Eskdale Way, Uxbridge, UB8 2RT

### Description

Unit comprises steel portal frame unit with brick and steel clad elevations. The unit benefits from a clear eaves height of 6m, a full height loading door with loading yard and ten allocated parking spaces at the front of the unit.

## Accommodation:

| Unit   | Property Type | Size (sq ft) | Size (sq m) | Availability |
|--------|---------------|--------------|-------------|--------------|
| Unit H | Warehouse     | 8,836        | 821         | Immediately  |
| Total  |               | 8,836        | 821         |              |