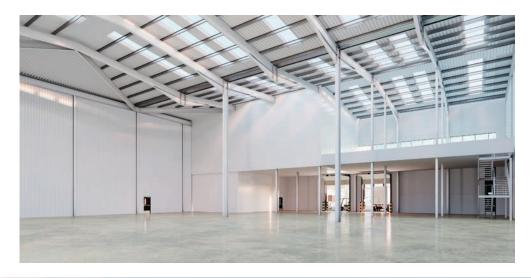

Key features include a large loading area with multiple loading doors, 12.5m clearance, passenger lifts and glazing to all first floor accommodation. Boxyard has been designed to suit a range of storage, distribution, manufacturing and studio uses and offers a new destination for businesses to excel.

Targeting BREEAM Outstanding

Roof glazing

Landscaping and tree planting

7 loading bays

Targeting EPC A+/ Net Carbon Zero

Photovoltaic roof panels

EV charging

Passenger lifts to all units