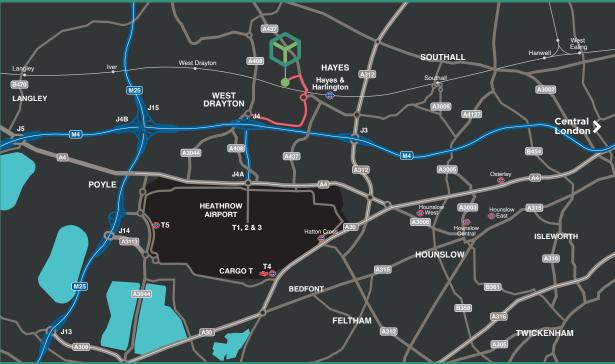

12.5m clearance

Boxyard is strategically located in the heart of Hayes, providing swift access to major transportation routes, including the M4 and M25 motorways, as well as Heathrow Airport.

|                                                   | miles           | mins       |
|---------------------------------------------------|-----------------|------------|
| M4 (J3)                                           | 0.6             | 3          |
| Hayes & Harlington<br>Station<br>(Elizabeth Line) | 0.6<br>(12 mins | 3<br>walk) |
| M4 (J4)                                           | 2.3             | 5          |
| Heathrow Airport                                  | 3.2             | 9          |
| A40 Target Roundabou                              | ut 3.7          | 13         |
| M25 (15)                                          | 4.5             | 11         |
| M40 (J1)                                          | 7.1             | 20         |
| Heathrow Cargo T                                  | 8.1             | 21         |
| Central London                                    | 17.3            | 76         |