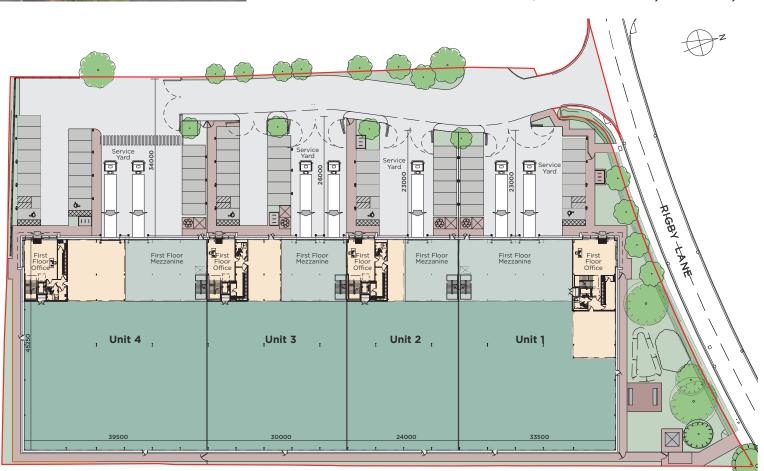

Boxyard comprises 4 cutting edge warehouse units, situated in a secure, sustainable and landscaped industrial park, with ample parking. Each unit has first floor office and mezzanine spaces. Boxyard pushes the bar in sustainability, targeting EPC A+ and BREEAM Outstanding.

Key features include a large loading area with multiple loading doors, 12.5m clearance, passenger lifts and glazing to all first floor accommodation. Boxyard has been designed to suit a range of storage, distribution, manufacturing and studio uses and offers a new destination for businesses to excel.

# **Accommodation**

| UNIT 1 Ground Floor 1st Fl Office Mezzanine Total | sq m<br>1,579<br>254<br>335<br><b>2,168</b> | sq ft<br>16,997<br>2,734<br>3,606<br><b>23,337</b> | UNIT 3 Ground Floor 1st Fl Office Mezzanine Total | sq m<br>1,385<br>219<br>191<br><b>1,795</b> | sq ft<br>14,908<br>2,357<br>2,056<br><b>19,321</b>                  |
|---------------------------------------------------|---------------------------------------------|----------------------------------------------------|---------------------------------------------------|---------------------------------------------|---------------------------------------------------------------------|
| Ground Floor 1st Fl Office Mezzanine Total        | sq m<br>1,108<br>171<br>157<br><b>1,436</b> | sq ft<br>11,927<br>1,841<br>1,690<br><b>15,458</b> | UNIT 4 Ground Floor 1st Fl Office Mezzanine Total | sq m<br>1,836<br>306<br>239<br><b>2,381</b> | sq ft<br>19,763<br>3,294<br>2,573<br><b>25,630</b><br><b>83,746</b> |

Targeting BREEAM Outstanding

Roof glazing

Landscaping and tree planting

7 loading bays

Targeting EPC A+/ Net Carbon Zero

Photovoltaic roof panels

EV charging

Passenger lifts to all units

12.5m clearance

Boxyard is strategically located in the heart of Hayes, providing swift access to major transportation routes, including the M4 and M25 motorways, as well as Heathrow Airport.

|                                                   | miles           | mins       |
|---------------------------------------------------|-----------------|------------|
| M4 (J3)                                           | 0.6             | 3          |
| Hayes & Harlington<br>Station<br>(Elizabeth Line) | 0.6<br>(12 mins | 3<br>walk) |
| M4 (J4)                                           | 2.3             | 5          |
| Heathrow Airport                                  | 3.2             | 9          |
| A40 Target Roundabou                              | ut 3.7          | 13         |
| M25 (15)                                          | 4.5             | 11         |
| M40 (J1)                                          | 7.1             | 20         |
| Heathrow Cargo T                                  | 8.1             | 21         |
| Central London                                    | 17.3            | 76         |