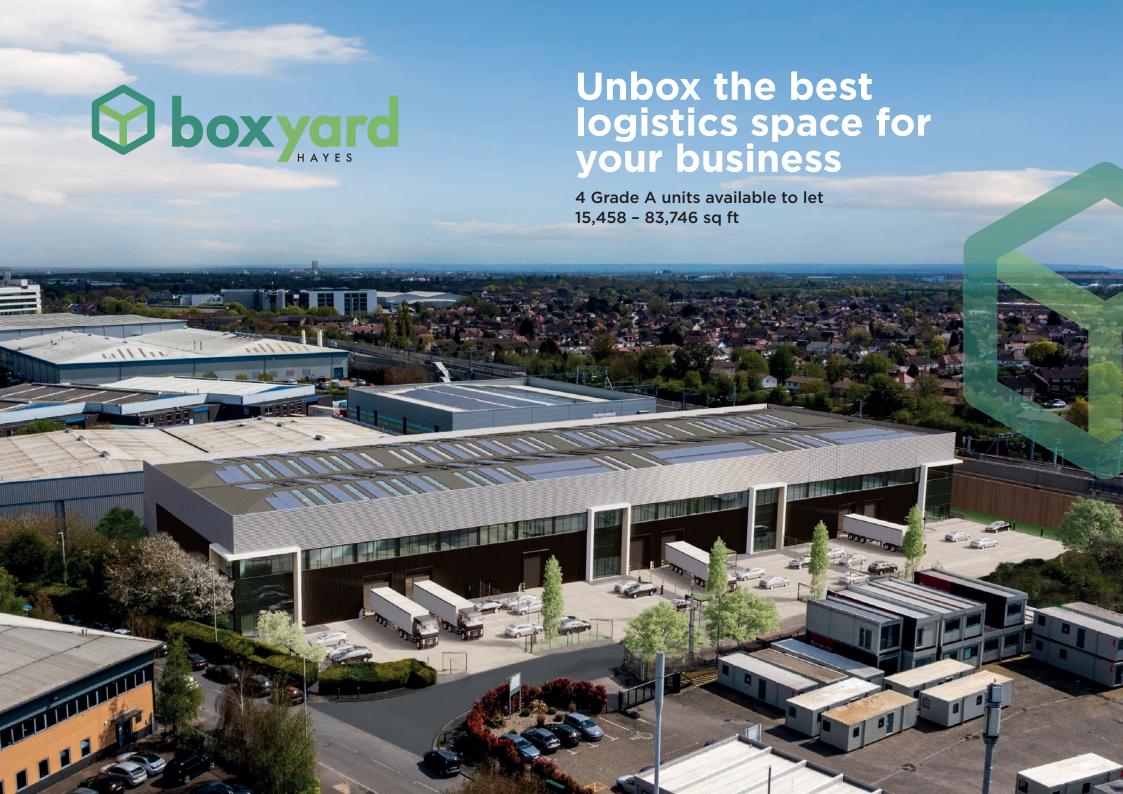

Boxyard comprises 4 cutting edge warehouse units, situated in a secure, sustainable and landscaped industrial park, with ample parking. Each unit has first floor office and mezzanine spaces. Boxyard pushes the bar in sustainability, targeting EPC A+ and BREEAM Outstanding.

Key features include a large loading area with multiple loading doors, 12.5m clearance, passenger lifts and glazing to all first floor accommodation. Boxyard has been designed to suit a range of storage, distribution, manufacturing and studio uses and offers a new destination for businesses to excel.