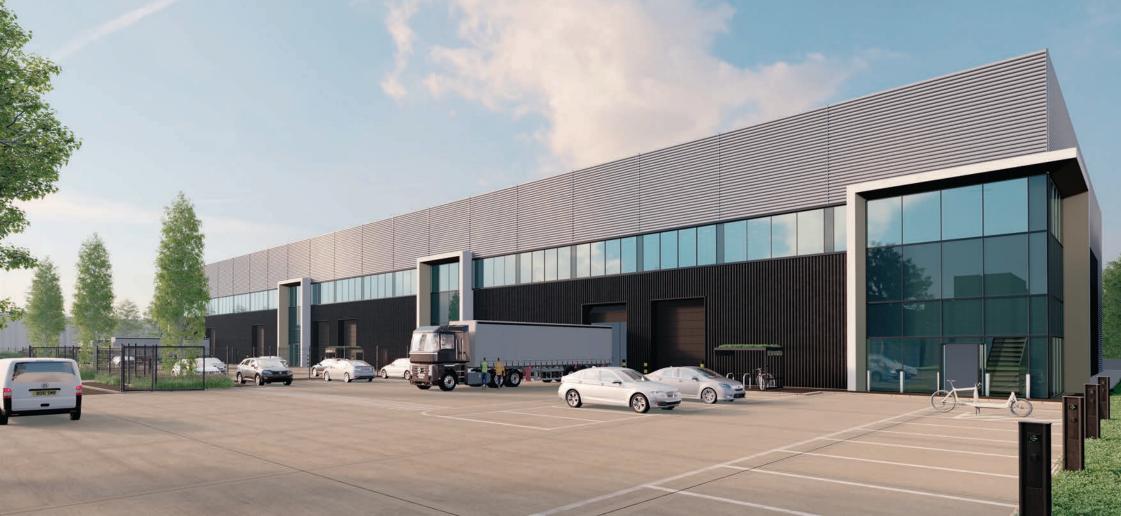

Boxyard comprises 4 cutting edge warehouse units, situated in a secure, sustainable and landscaped industrial park, with ample parking. Each unit has first floor office and mezzanine spaces. Boxyard pushes the bar in sustainability, targeting EPC A+ and BREEAM Outstanding.

Key features include a large loading area with multiple loading doors, 12.5m clearance, passenger lifts and glazing to all first floor accommodation. Boxyard has been designed to suit a range of storage, distribution, manufacturing and studio uses and offers a new destination for businesses to excel.