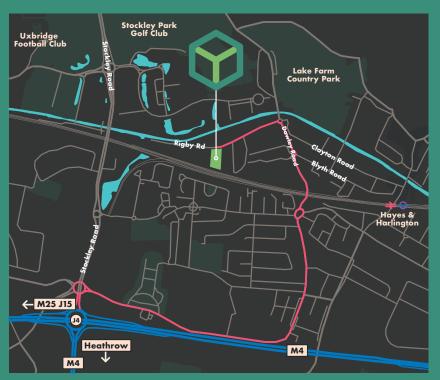

12.5m clearance

Boxyard is strategically located in the heart of Hayes, providing swift access to major transportation routes, including the M4 and M25 motorways, as well as Heathrow Airport.

|                                                   | miles           | mins       |
|---------------------------------------------------|-----------------|------------|
| M4 (J3)                                           | 0.6             | 3          |
| Hayes & Harlington<br>Station<br>(Elizabeth Line) | 0.6<br>(12 mins | 3<br>walk) |
| M4 (J4)                                           | 2.3             | 5          |
| Heathrow Airport                                  | 3.2             | 9          |
| A40 Target Roundabou                              | ut 3.7          | 13         |
| M25 (15)                                          | 4.5             | 11         |
| M40 (J1)                                          | 7.1             | 20         |
| Heathrow Cargo T                                  | 8.1             | 21         |
| Central London                                    | 17.3            | 76         |