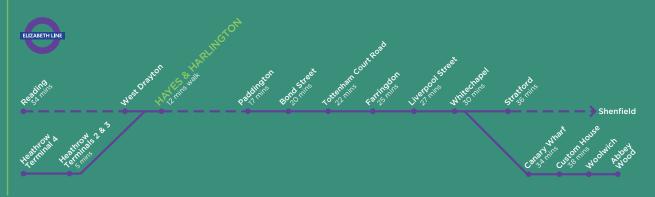

12.5m clearance

Boxyard is strategically located in the heart of Hayes, providing swift access to major transportation routes, including the M4 and M25 motorways, as well as Heathrow Airport.

|                                                   | miles           | mins       |
|---------------------------------------------------|-----------------|------------|
| M4 (J3)                                           | 0.6             | 3          |
| Hayes & Harlington<br>Station<br>(Elizabeth Line) | 0.6<br>(12 mins | 3<br>walk) |
| M4 (J4)                                           | 2.3             | 5          |
| Heathrow Airport                                  | 3.2             | 9          |
| A40 Target Roundabou                              | ut 3.7          | 13         |
| M25 (15)                                          | 4.5             | 11         |
| M40 (J1)                                          | 7.1             | 20         |
| Heathrow Cargo T                                  | 8.1             | 21         |
| Central London                                    | 17.3            | 76         |