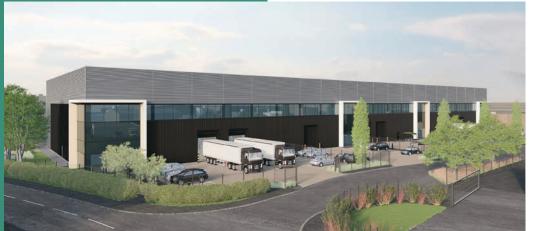

Boxyard comprises 4 cutting edge warehouse units, situated in a secure, sustainable and landscaped industrial park, with ample parking. Each unit has first floor office and mezzanine spaces. Boxyard pushes the bar in sustainability, targeting EPC A+ and BREEAM Outstanding.

Key features include a large loading area with multiple loading doors, 12.5m clearance, passenger lifts and glazing to all first floor accommodation. Boxyard has been designed to suit a range of storage, distribution, manufacturing and studio uses and offers a new destination for businesses to excel.