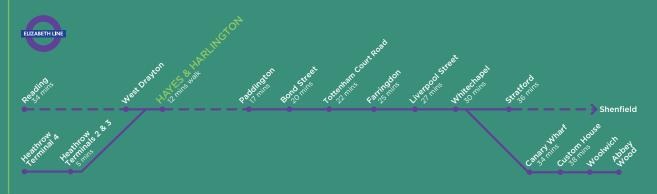

|                                                   | miles           | mins       |
|---------------------------------------------------|-----------------|------------|
| M4 (J3)                                           | 0.6             | 3          |
| Hayes & Harlington<br>Station<br>(Elizabeth Line) | 0.6<br>(12 mins | 3<br>walk) |
| M4 (J4)                                           | 2.3             | 5          |
| Heathrow Airport                                  | 3.2             | 9          |
| A40 Target Roundabou                              | ıt 3.7          | 13         |
| M25 (15)                                          | 4.5             | 11         |
| M40 (J1)                                          | 7.1             | 20         |
| Heathrow Cargo T                                  | 8.1             | 21         |
| Central London                                    | 17.3            | 76         |