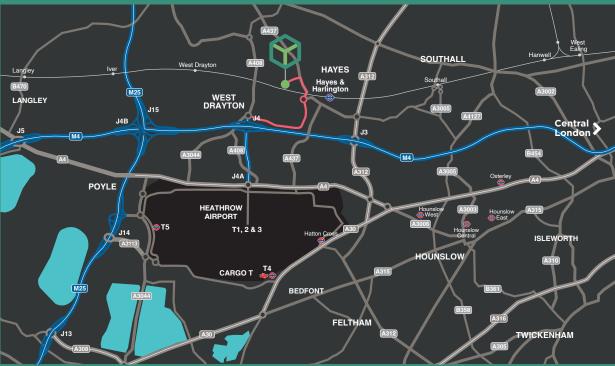

Indicative single building layout subject to planning.

Boxyard is strategically located in the heart of Hayes, providing swift access to major transportation routes, including the M4 and M25 motorways, as well as Heathrow Airport.

|                                                   | miles           | mins       |
|---------------------------------------------------|-----------------|------------|
| M4 (J3)                                           | 0.6             | 3          |
| Hayes & Harlington<br>Station<br>(Elizabeth Line) | 0.6<br>(12 mins | 3<br>walk) |
| M4 (J4)                                           | 2.3             | 5          |
| Heathrow Airport                                  | 3.2             | 9          |
| A40 Target Roundabou                              | ıt 3.7          | 13         |
| M25 (15)                                          | 4.5             | 11         |
| M40 (J1)                                          | 7.1             | 20         |
| Heathrow Cargo T                                  | 8.1             | 21         |
| Central London                                    | 17.3            | 76         |