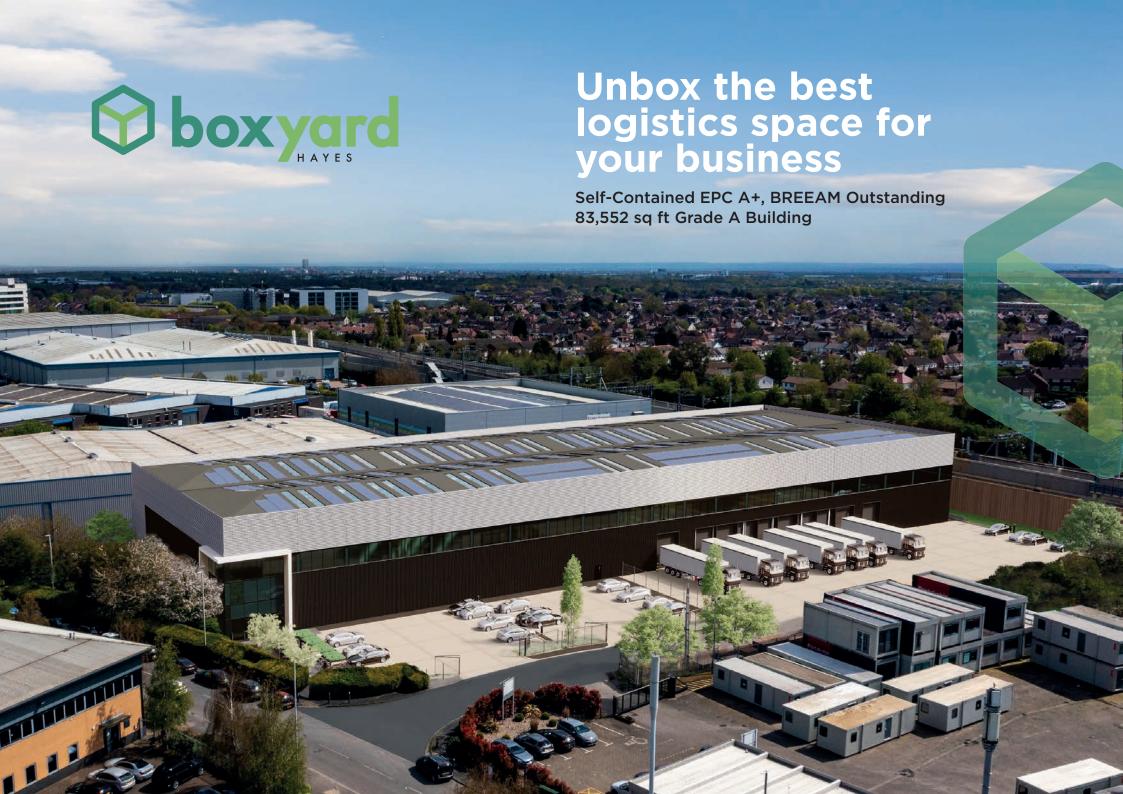

Boxyard comprises a cutting edge selfcontained warehouse unit, situated in the Swallowfield industrial area of Hayes. Boxyard pushes the bar in sustainability, targeting EPC A+ and BREEAM Outstanding. An occupier will benefit from cost savings, amenity areas and exceptional natural light.

Key features include a large 34m yard, 12.5m clearance, EV charging, PV panels, cycle parking, showers and structural mezzanines with passenger lifts.