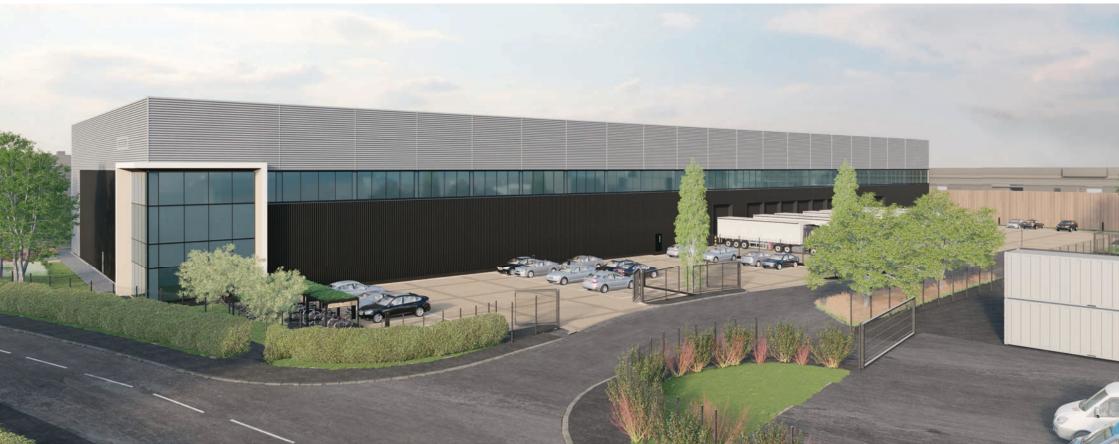

Boxyard comprises a cutting edge selfcontained warehouse unit, situated in the Swallowfield industrial area of Hayes. Boxyard pushes the bar in sustainability, targeting EPC A+ and BREEAM Outstanding. An occupier will benefit from cost savings, amenity areas and exceptional natural light.