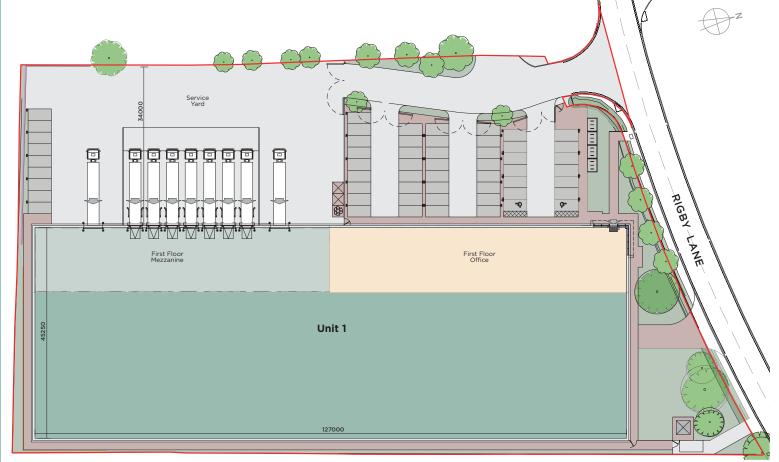

## **Accommodation**

| Total            | 7,762 | 83,552 |
|------------------|-------|--------|
| 1st FI Mezzanine | 921   | 9,914  |
| 1st Fl Office    | 929   | 10,000 |
| Ground Floor     | 5,912 | 63,638 |
| UNIT 1           | sq m  | sq ft  |

Indicative single building layout subject to planning.

Boxyard is strategically located in the heart of Hayes, providing swift access to major transportation routes, including the M4 and M25 motorways, as well as Heathrow Airport.