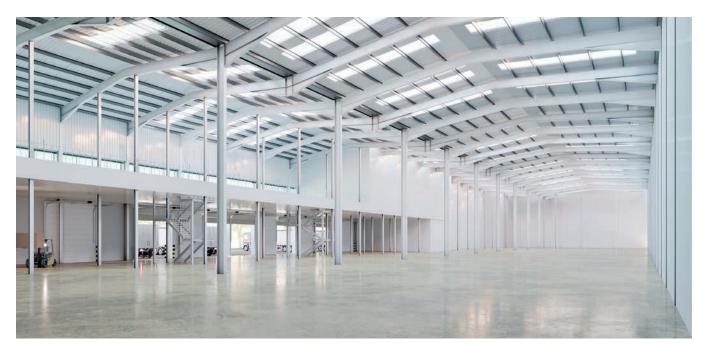

Key features include a large 34m yard, 12.5m clearance, EV charging, PV panels, cycle parking, showers and structural mezzanines with passenger lifts.

Passenger lifts to all units