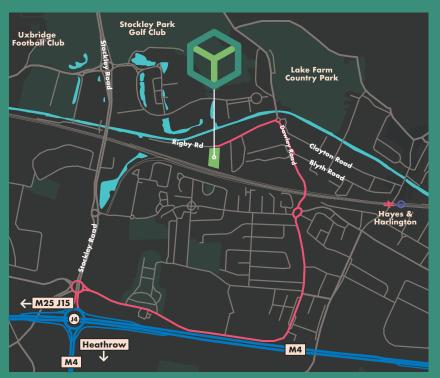

Indicative single building layout subject to planning.

Boxyard is strategically located in the heart of Hayes, providing swift access to major transportation routes, including the M4 and M25 motorways, as well as Heathrow Airport.

|                                                   | miles           | mins       |
|---------------------------------------------------|-----------------|------------|
| M4 (J3)                                           | 0.6             | 3          |
| Hayes & Harlington<br>Station<br>(Elizabeth Line) | 0.6<br>(12 mins | 3<br>walk) |
| M4 (J4)                                           | 2.3             | 5          |
| Heathrow Airport                                  | 3.2             | 9          |
| A40 Target Roundabou                              | ıt 3.7          | 13         |
| M25 (15)                                          | 4.5             | 11         |
| M40 (J1)                                          | 7.1             | 20         |
| Heathrow Cargo T                                  | 8.1             | 21         |
| Central London                                    | 17.3            | 76         |