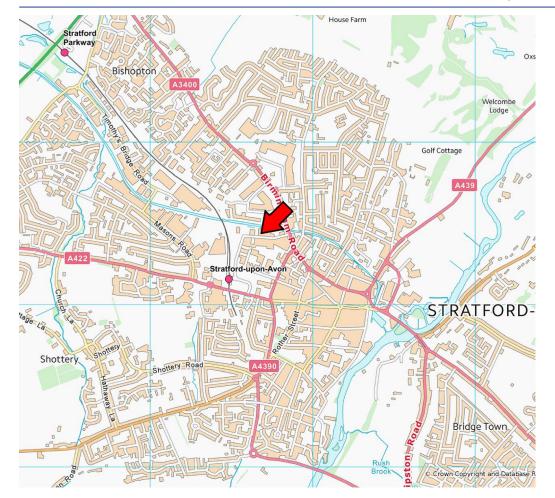

#### Location

The subject property is located on the north side of Stratford-upon-Avon town Centre fronting onto Western Road, which is a well-established motor trade destination with nearby occupiers including VW, Honda, Audi and Hyundai all located within a short distance.

Western Road links Birmingham Road and Alcester Road while the town centre is just 0.5 miles away from the subject property.

Birmingham is located just over 25 miles to the north and is easily accessed via the M40. Royal Learnington Spa is approx.12 miles to the east while Worcester is around 25 miles to the west.

Other nearby occupiers include McDonald's, Premier Inn and the Maybird Shopping Park with several national retailers.