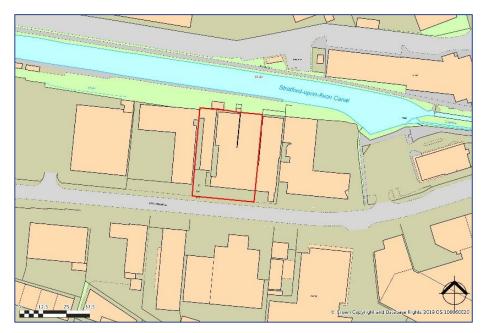

#### Location

The subject property is located on the north side of Stratford-upon-Avon town Centre fronting onto Western Road, which is a well-established motor trade destination with nearby occupiers including VW, Honda, Audi and Hyundai all located within a short distance.

Western Road links Birmingham Road and Alcester Road while the town centre is just 0.5 miles away from the subject property.

Birmingham is located just over 25 miles to the north and is easily accessed via the M40. Royal Learnington Spa is approx.12 miles to the east while Worcester is around 25 miles to the west.