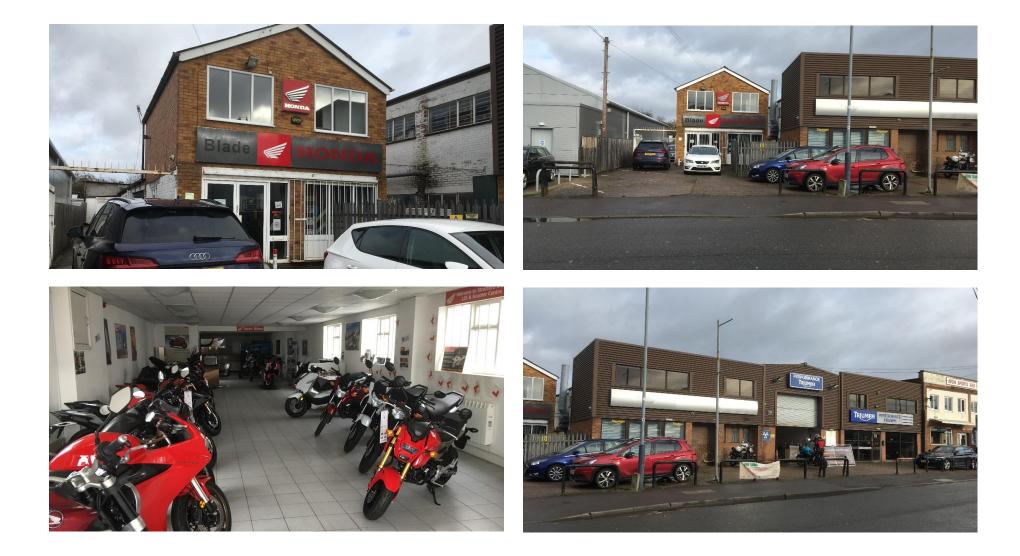

#### Description

The property comprises two independent industrial units within a shared site available in part or as a whole.

The larger unit (Triumph) is approx.12,525 sq ft (1,163.6 sq m) and comprises a large showroom area spanning the full length of the unit and several workshop areas on the ground floor. Upstairs leads into a retail area on one side and a large storage area with ancillary offices on the other.

Externally there is small secure yard to the front and roller shutter door on the front elevation.

The smaller (Honda) unit is predominantly of brick construction and measures approx. 2,358 sq ft (219.06 sqm). The ground floor comprises mainly showroom accommodation with ancillary storage area to the rear while the first floor provides office space.