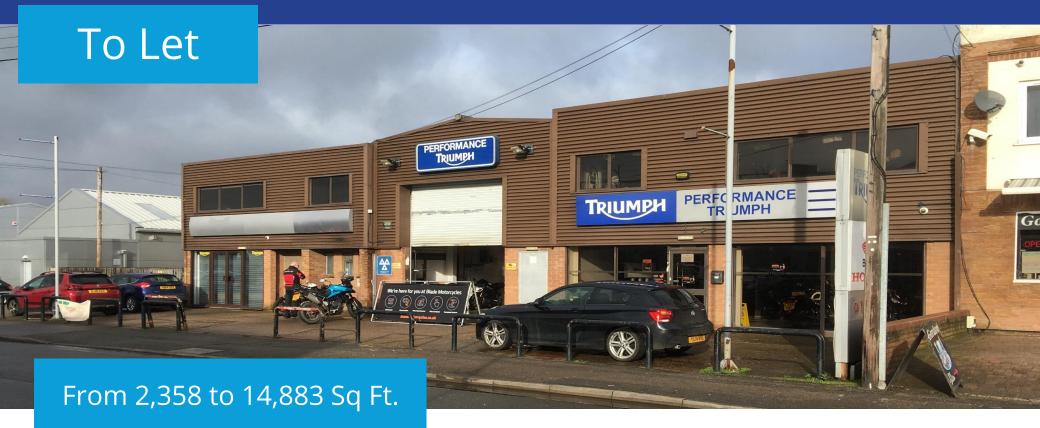

# Prominent Roadside Showroom/Workshop

13-15A Western Road, Stratford-upon-Avon, CV37 0AH

- · Available as a whole or in part
- Prominent roadside showroom/workshop units
- Located in a popular trade/industrial/motor trade area
  - Built accommodation totals approx. 14,883 sq ft (1,382 sq m) GIA
- Available by way of a new lease

#### Description

The property comprises two independent industrial units within a shared site available in part or as a whole.

The larger unit (Triumph) is approx.12,525 sq ft (1,163.6 sq m) and comprises a large showroom area spanning the full length of the unit and several workshop areas on the ground floor. Upstairs leads into a retail area on one side and a large storage area with ancillary offices on the other.

Externally there is small secure yard to the front and roller shutter door on the front elevation.

The smaller (Honda) unit is predominantly of brick construction and measures approx. 2,358 sq ft (219.06 sqm). The ground floor comprises mainly showroom accommodation with ancillary storage area to the rear while the first floor provides office space.