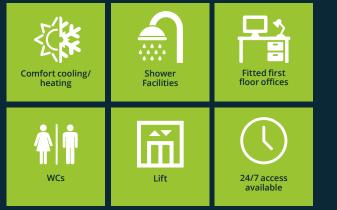

#### **General Specification**

Flexible industrial/warehouse units with fully fitted first floor offices.

#### First floor offices:

#### Warehouse/industrial: