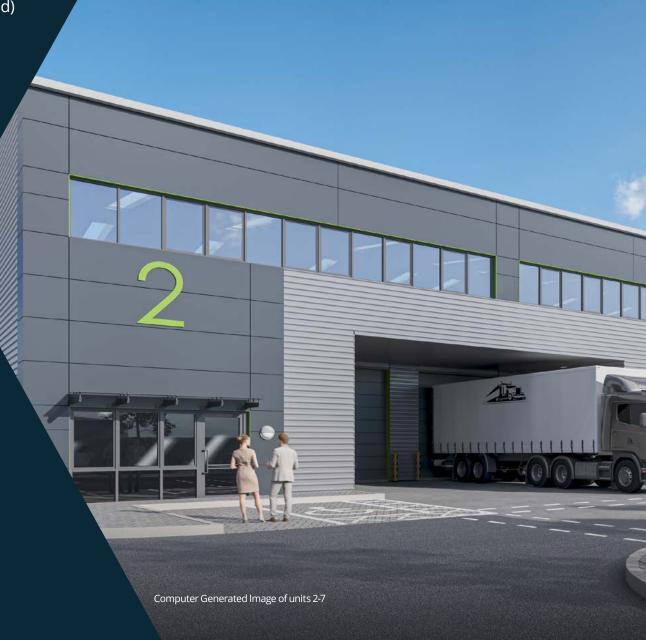

# Industrial and Warehouse Units 2-7 5,081 up to 37,060 sq ft (units 2-7 combined)