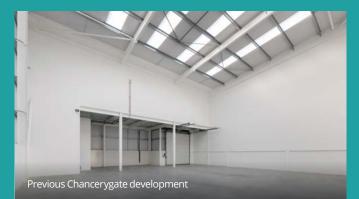

# Industrial and Warehouse Units 2-7 5,081 up to 37,060 sq ft (units 2-7 combined)

## **General Specification**

Flexible industrial/warehouse units with fully fitted first floor offices.