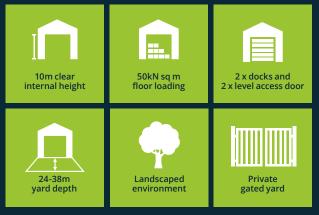

#### **General Specification**

Flexible industrial/warehouse units with fully fitted first floor offices.

#### First floor offices:

#### Warehouse/industrial: