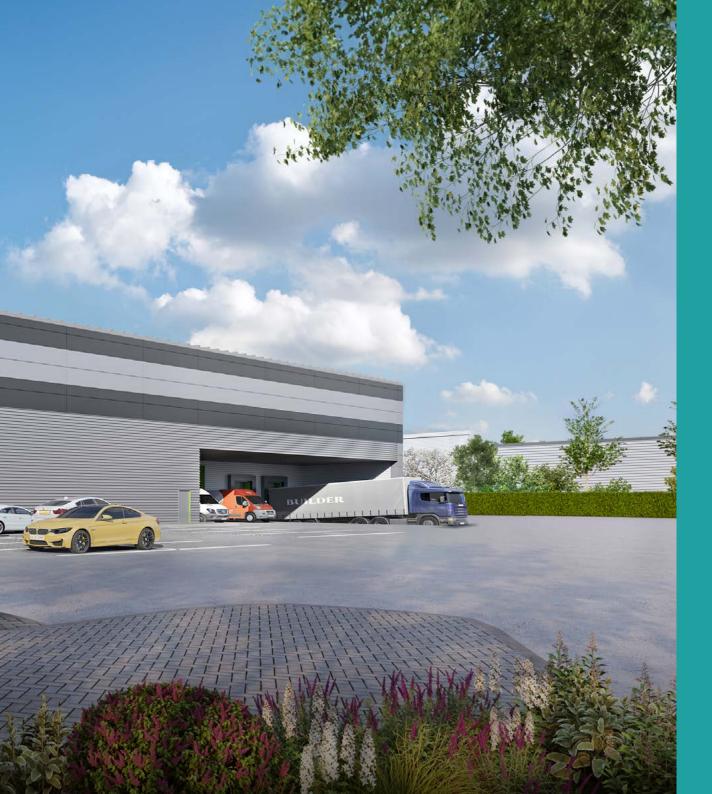

# harlequin Industrial Park Hayes UB2 5NH

- > 9 industrial/warehouse units
- > 5,081 39,730 sq ft
- Premier West London trade/ logistics location
- > Available Q1 2025

A development by: Chancerygate

To let

Situated on Southall Lane in a predominantly industrial area to the north of the M4 motorway (Junction 3) in West London.

Hayes is a large suburban town in south London, England, 11 miles west of Paddington.

# Industrial and Warehouse Unit 1 39,730 sq ft