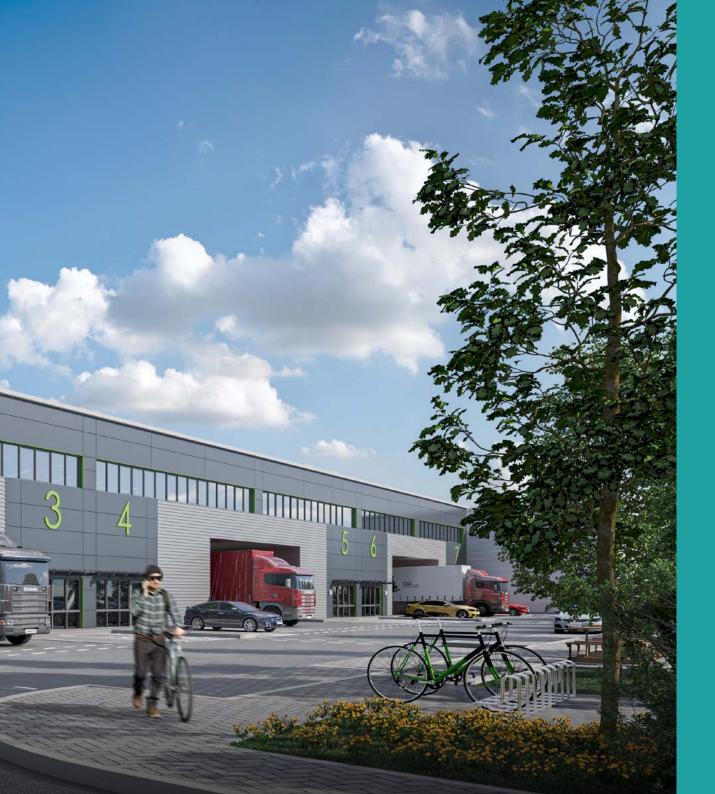

# Industrial and Warehouse Units 2-7 5,081 up to 37,060 sq ft (units 2-7 combined)