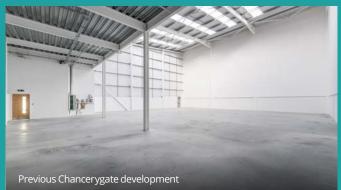

# Industrial and Warehouse Unit 1 39,730 sq ft

#### **General Specification**

Flexible industrial/warehouse units with fully fitted first floor offices.