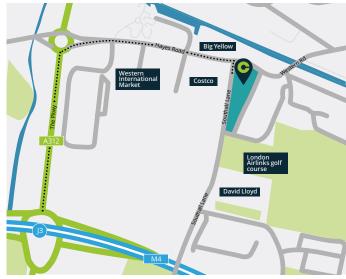

#### **Travel Distances**

#### Road:

| M4 motorway (J3) | 0.7 miles |
|------------------|-----------|
| A40              | 4 miles   |
| M4/M25 junction  | 4.5 miles |
| M1 motorway (J1) | 12 miles  |

#### 💂 Rail:

| Southall Railway Station   | 1.3 miles |
|----------------------------|-----------|
| Hayes & Harlington Station | 1.3 miles |

Travel time to Paddington Station from Southall Station approximately 15 minutes

#### 🛪 Airport:

Heathrow Airport

2.7 miles

Southall Lane UB2 5NH /// mint.dive.slows More information available through the joint marketing agents:

Melinda Cross 07748 267748 melinda.cross@jll.com

Sarah Downes 07856 003033 sarah.Downes@jll.com