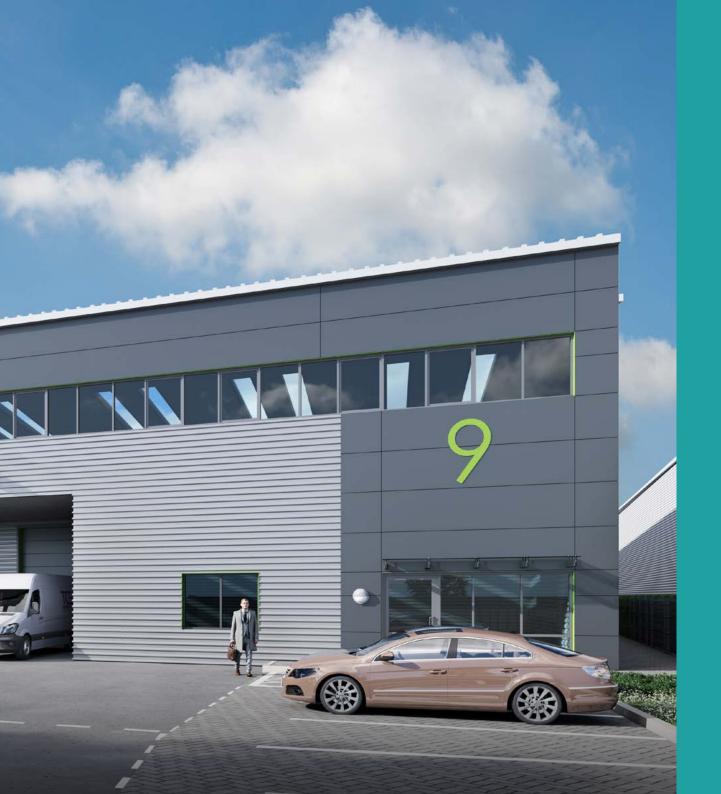

# Industrial and Warehouse Unit 1 39,730 sq ft

#### **General Specification**

Flexible industrial/warehouse units with fully fitted first floor offices.