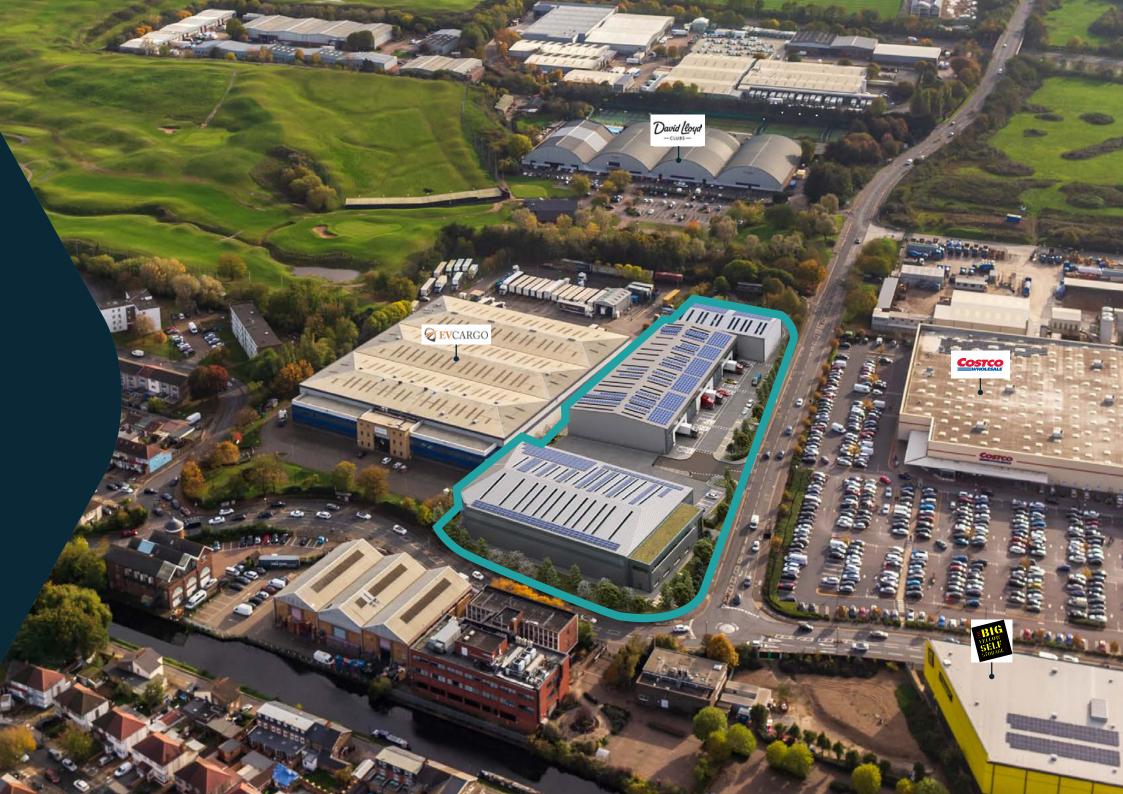

# harlequin Industrial Park Hayes UB2 5NH

- > 9 industrial/warehouse units
- > 5,081 39,730 sq ft
- Premier West London trade/ logistics location
- > Available Q1 2025

A development by: Chancerygate

To let

Situated on Southall Lane in a predominantly industrial area to the north of the M4 motorway (Junction 3) in West London.

Hayes is a large suburban town in south London, England, 11 miles west of Paddington.

Frequent train services to central London and Heathrow via Southall and Hayes & Harlington Elizabeth Line stations.

One of the largest commercial districts in Greater London owing to its proximity to London's largest airport and road access to central London.