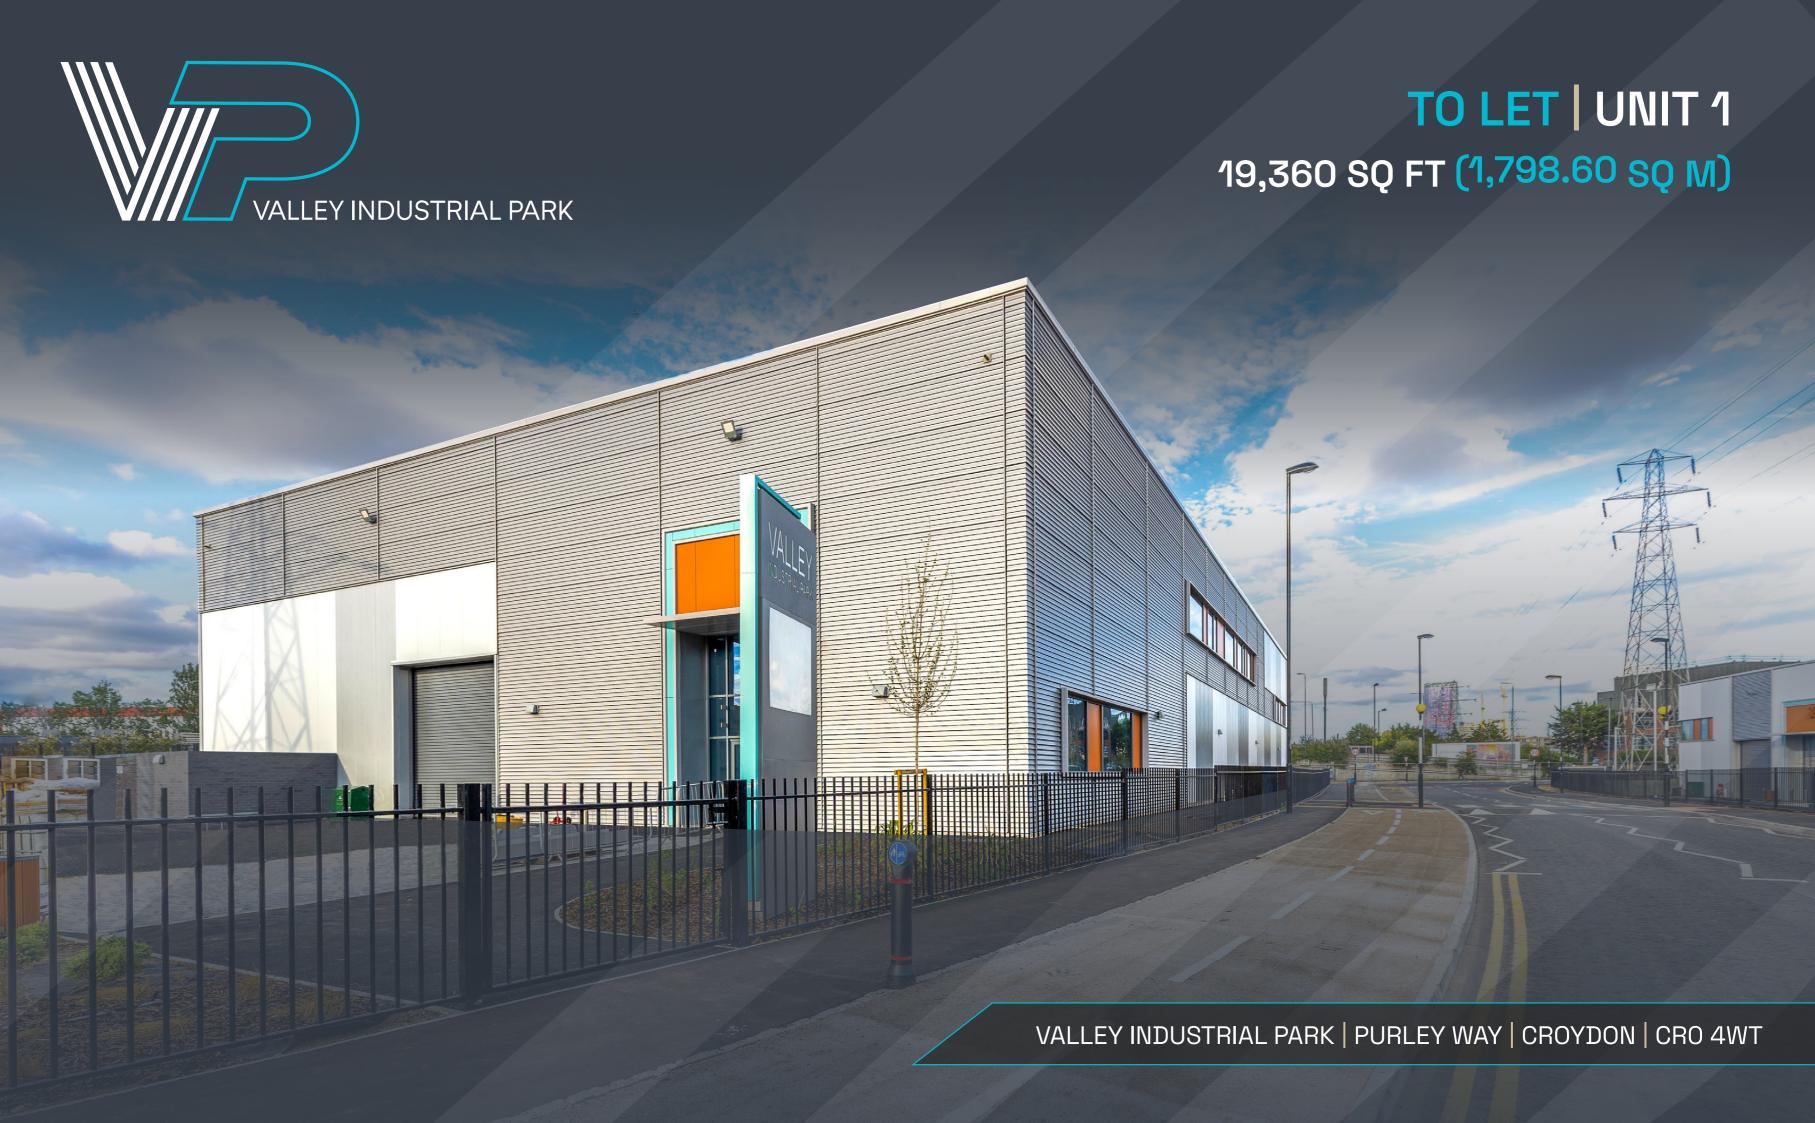

#### **DESCRIPTION**

The redevelopment of the Stewarts Plastics site offers prominent, new build industrial and trade units with visibility from Purley Way. Comprising 19,360 sq ft, Unit 1 is the largest in the development and offers a high specification throughout with an eaves height of 9.5m, secure yard, 1 level access loading door, EV charging spaces and a BREEAM rating of Excellent.

9.5m EAVES HEIGHT

SPECIFICATIONS

SECURE ESTATE

1x LEVEL ACCESS LOADING DOOR

**EPC** 

EPC A

RATING

SECURE YARD TO UNIT 1

**BREEAM**°

BREEAM RATING

**EXCELLENT** 

ADJACENT TO VALLEY RETAIL PARK

223 KVA\* POWER CAPACITY

MEETING DEFINITION FOR NET ZERO

CONSTRUCTION

24/7 HOURS OF USE