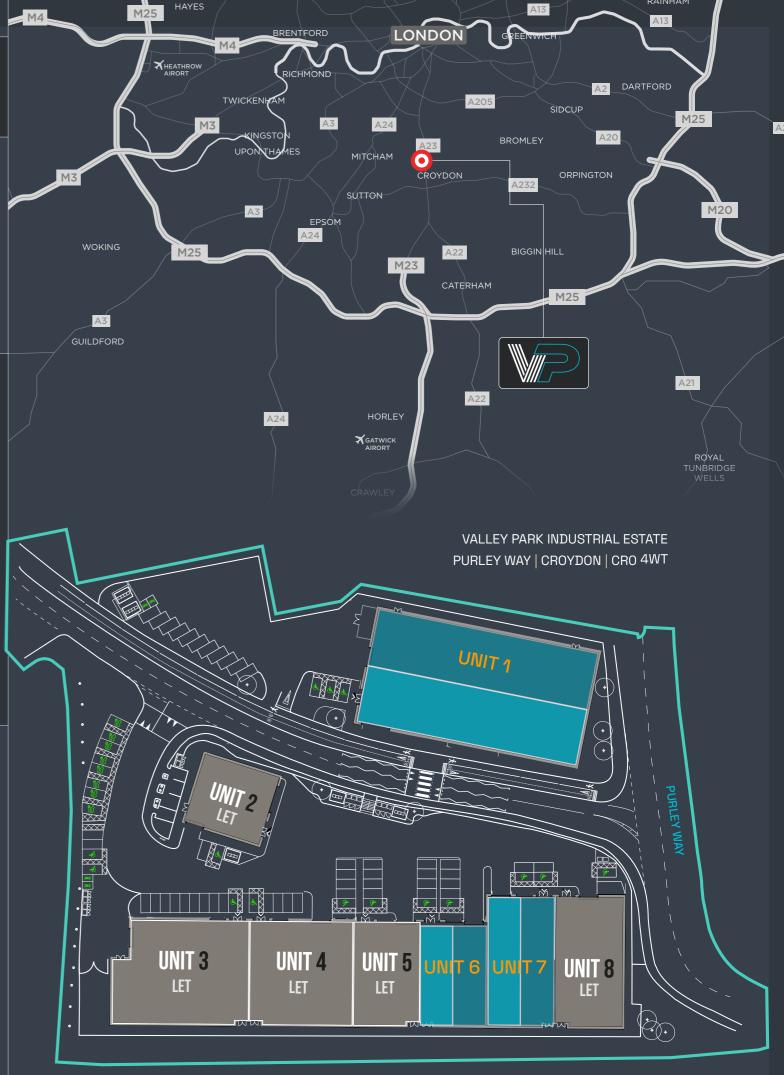

### LOCATION

The development benefits from excellent road connections via the A23 and A205. This allows for direct access to serve the surrounding South London population. Furthermore, as part of the development, a new access road has been constructed which will allow direct access to the nearby Valley Retail Park and Croydon IKEA.

Croydon Town Centre is undergoing major regeneration with upgraded rail infrastructure at East Croydon Station, continued residential redevelopment and office accommodation for HMRC and The Home Office at Ruskin Square. The site benefits from excellent public transport connections with two tram stops within a 7 minute walk (Amphere Way & Waddon Marsh), offering links to East Croydon Station and Wimbledon.