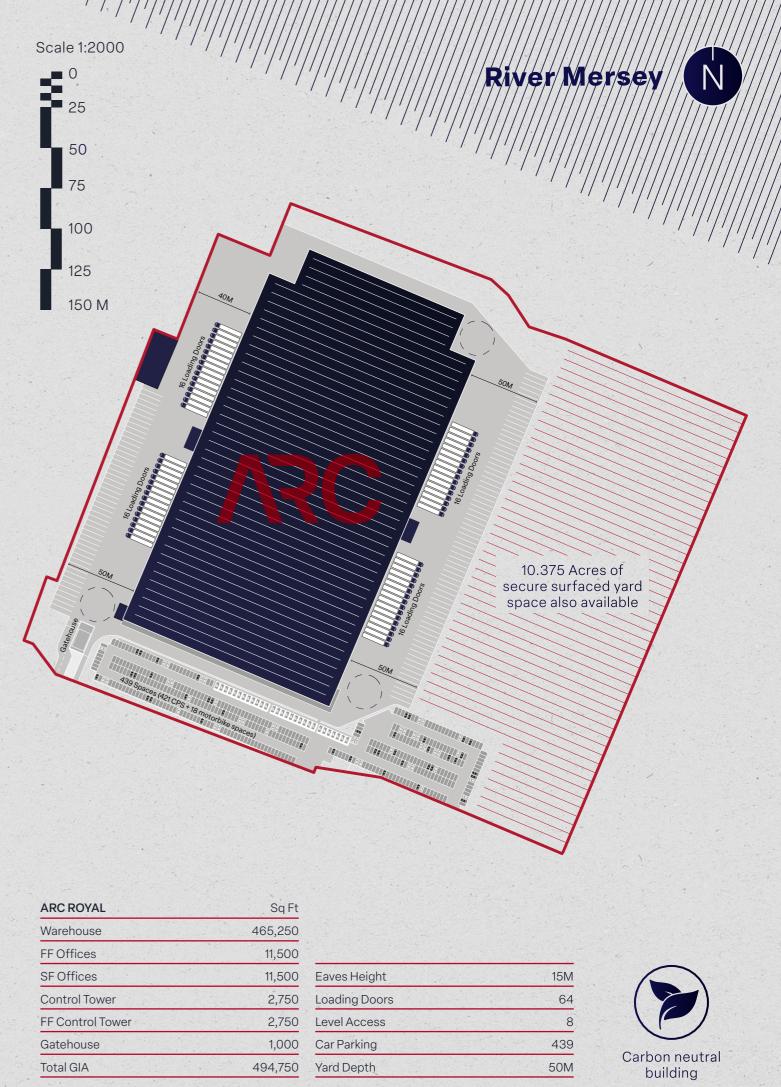

### 494,750 SQ FT (45,963 SQ M)

+ AN ADDITIONAL 10.35 ACRES OF SECURE OPEN STORAGE / PARKING LAND

# LARGE SCALE LOGISTICS IN A PREMIER BUSINESS LOCATION

Arc Royal will benefit from up to 15m clear internal eaves, cross docked loading via 56 dock level loading doors and 8 level access loading doors. Additional features will include:

Disabled WC's

| ARC ROYAL                                                                                                                                                                                                                                                                                                                                                                                                                                                                                                                                                                                                                                                                                                                                                                                                                                                                                                                                                                                                                                                                                                                                                                                                                                                                                                                                                                                                                                                                                                                                                                                                                                                                                                                                                                                                                                                                                                                                                                                                                                                                                                                      | Sq Ft                                                                                                           |       |
|--------------------------------------------------------------------------------------------------------------------------------------------------------------------------------------------------------------------------------------------------------------------------------------------------------------------------------------------------------------------------------------------------------------------------------------------------------------------------------------------------------------------------------------------------------------------------------------------------------------------------------------------------------------------------------------------------------------------------------------------------------------------------------------------------------------------------------------------------------------------------------------------------------------------------------------------------------------------------------------------------------------------------------------------------------------------------------------------------------------------------------------------------------------------------------------------------------------------------------------------------------------------------------------------------------------------------------------------------------------------------------------------------------------------------------------------------------------------------------------------------------------------------------------------------------------------------------------------------------------------------------------------------------------------------------------------------------------------------------------------------------------------------------------------------------------------------------------------------------------------------------------------------------------------------------------------------------------------------------------------------------------------------------------------------------------------------------------------------------------------------------|-----------------------------------------------------------------------------------------------------------------|-------|
| Warehouse                                                                                                                                                                                                                                                                                                                                                                                                                                                                                                                                                                                                                                                                                                                                                                                                                                                                                                                                                                                                                                                                                                                                                                                                                                                                                                                                                                                                                                                                                                                                                                                                                                                                                                                                                                                                                                                                                                                                                                                                                                                                                                                      | 465,250                                                                                                         |       |
| FF Offices                                                                                                                                                                                                                                                                                                                                                                                                                                                                                                                                                                                                                                                                                                                                                                                                                                                                                                                                                                                                                                                                                                                                                                                                                                                                                                                                                                                                                                                                                                                                                                                                                                                                                                                                                                                                                                                                                                                                                                                                                                                                                                                     | 11,500                                                                                                          |       |
| SF Offices                                                                                                                                                                                                                                                                                                                                                                                                                                                                                                                                                                                                                                                                                                                                                                                                                                                                                                                                                                                                                                                                                                                                                                                                                                                                                                                                                                                                                                                                                                                                                                                                                                                                                                                                                                                                                                                                                                                                                                                                                                                                                                                     | 11,500                                                                                                          | Eave  |
| Control Tower                                                                                                                                                                                                                                                                                                                                                                                                                                                                                                                                                                                                                                                                                                                                                                                                                                                                                                                                                                                                                                                                                                                                                                                                                                                                                                                                                                                                                                                                                                                                                                                                                                                                                                                                                                                                                                                                                                                                                                                                                                                                                                                  | 2,750                                                                                                           | Load  |
| FF Control Tower                                                                                                                                                                                                                                                                                                                                                                                                                                                                                                                                                                                                                                                                                                                                                                                                                                                                                                                                                                                                                                                                                                                                                                                                                                                                                                                                                                                                                                                                                                                                                                                                                                                                                                                                                                                                                                                                                                                                                                                                                                                                                                               | 2,750                                                                                                           | Leve  |
| Gatehouse                                                                                                                                                                                                                                                                                                                                                                                                                                                                                                                                                                                                                                                                                                                                                                                                                                                                                                                                                                                                                                                                                                                                                                                                                                                                                                                                                                                                                                                                                                                                                                                                                                                                                                                                                                                                                                                                                                                                                                                                                                                                                                                      | 1,000                                                                                                           | Car F |
| Total GIA                                                                                                                                                                                                                                                                                                                                                                                                                                                                                                                                                                                                                                                                                                                                                                                                                                                                                                                                                                                                                                                                                                                                                                                                                                                                                                                                                                                                                                                                                                                                                                                                                                                                                                                                                                                                                                                                                                                                                                                                                                                                                                                      | 494,750                                                                                                         | Yard  |
| a fact that and the second sec | the second se |       |