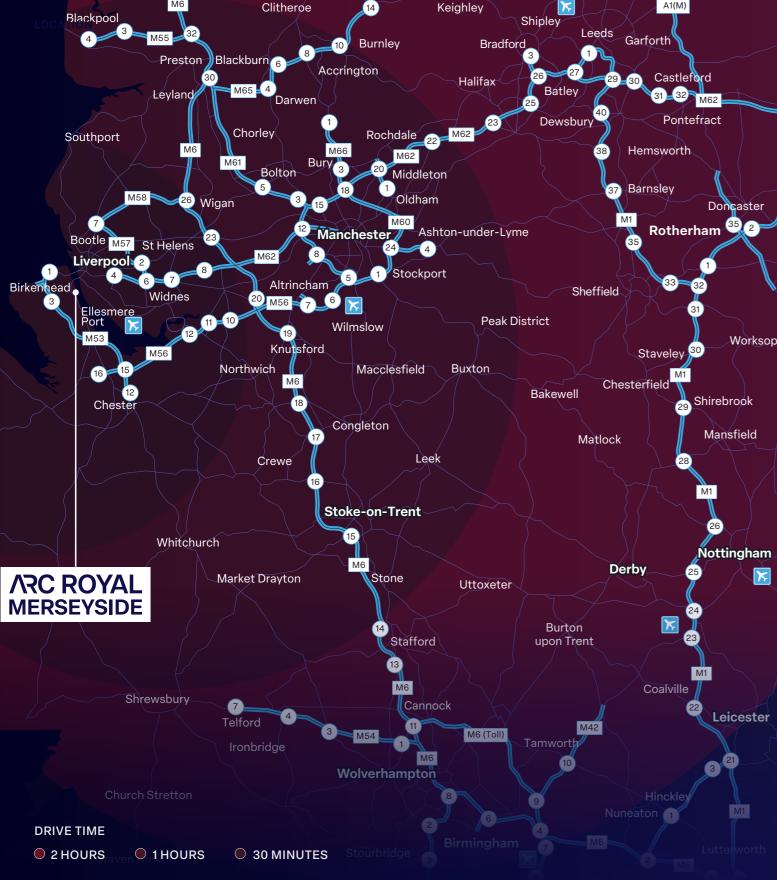

### THE AREA

Arc Royal occupies a prominent position on Campbeltown Road off New Chester Road (A41), next to the world renowned ship builder Cammell Laird.

The facility is strategically situated 3.2 miles from the Kingsway Tunnel which sees an average of 45000 vehicles passing through daily and just 3.5 miles from the M53 J3 providing access to the broader national motorway network.

## ///POWER.YOGA.OCCUPY SAT NAV: CH419HP **DIRECT ACCESS TO THE 6 LANE M53 MOTORWAY & KINGSWAY TUNNEL**

A1(M)

| J3 J3 J3                  | 3                       |                       |
|---------------------------|-------------------------|-----------------------|
| M53<br>8 Minutes          |                         |                       |
| A552                      | B5151                   |                       |
|                           | 5                       |                       |
|                           |                         | IEAD                  |
| tere chemina B5151        | A552                    |                       |
| King's Rd                 |                         | A5029                 |
| Anguit                    | B5148                   | Birkenhead<br>Central |
|                           | B5149 Green Lane        | Chester St            |
| /                         | ARC ROYAL<br>MERSEYSIDE |                       |
| there changed and the set |                         | Q <sub>1</sub>        |
|                           | · · · · ·               |                       |
| 1                         |                         | Royal Albe            |
|                           | Seffr                   | mSt C                 |
|                           |                         |                       |
| 3                         |                         |                       |
|                           | Time                    | Distance              |
| 41 (New Chester Road)     | 2 Mins                  | 0.2 Miles             |
| ort Of Liverpool          | 6 Mins                  | 2.5 Miles             |
| verpool                   | 7 Mins                  | 2.7 Miles             |
| 53 junction 3             | 8 Mins                  | 3.5 Miles             |
| verpool superport         | 11 Mins                 | 3.6 Miles             |
| 53 junction 5             | 14 Mins                 | 5.9 Miles             |
| lesmere port              | 18 Mins                 | 9.3 Miles             |
| nester                    | 29 Mins                 | 16.8 Miles            |
| anchester                 | 1Hr                     | 37.3 Miles            |
| irmingham                 | 2 Hrs                   | 102 Miles             |
| ondon                     | 4 Hrs 5 Mins            | 216.1 Miles           |
|                           |                         |                       |