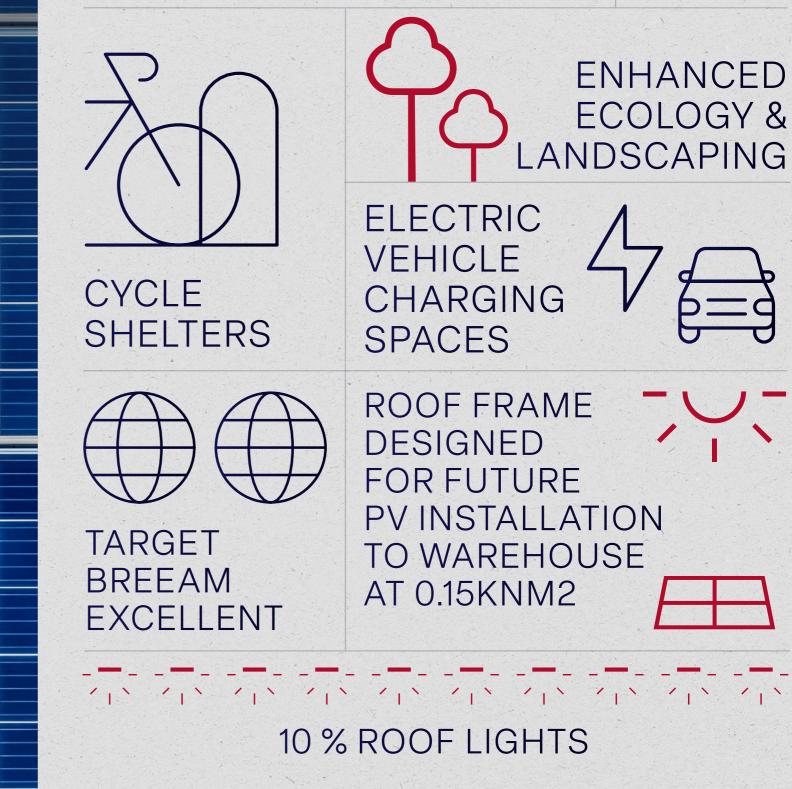

## EMBRACING THE FUTURE WITH CUTTING-EDGE SUSTAINABLE FEATURES

Arc Royal has been designed to achieve carbon neutrality, prioritising the reduction of carbon emissions throughout its entire development lifecycle.

This cutting-edge project is committed to adhering to the highest Environmental, Social, and Governance (ESG) standards in the market.

Key environmentally conscious features include:

## **ENHANCED** ECOLOGY & LANDSCAPING

**ELECTRIC** CHARGING

**ROOF FRAME** DESIGNED FOR FUTURE **PV INSTALLATION TO WAREHOUSE** AT 0.15KNM2