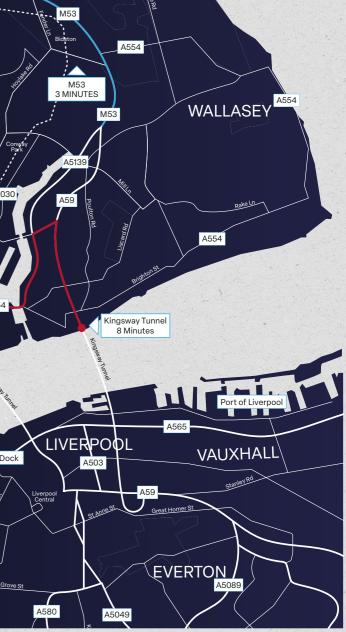

### THE AREA

Arc Royal occupies a prominent position on Campbeltown Road off New Chester Road (A41), next to the world renowned ship builder Cammell Laird.

The facility is strategically situated 3.2 miles from the Kingsway Tunnel which sees an average of 45000 vehicles passing through daily and just 3.5 miles from the M53 J3 providing access to the broader national motorway network.

ingsway Tunne 8 Minutes

Port of Liverpool

M53 J3 8 Minutes

STRATEGICALLY LOCATED ONLY 8 MINUTES FROM THE M53 & THE KINGSWAY TUNNEL

Topps Tiles

Liverpool City Centre

Queensway Tunnel

Toolstation Benchmarx MKM Building Supplies