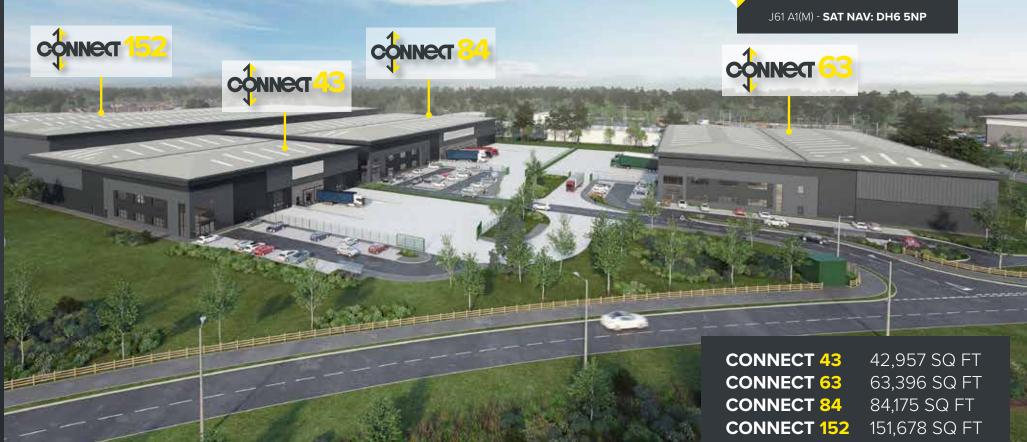

## **TO LET** 4 NEW INDUSTRIAL WAREHOUSE UNITS 42,957 - 151,678 SQ FT **AVAILABLE NOW**

> www.connectintegra61.co.uk

#### **CONNECT 43**

#### **CONNECT 63**

| TOTAL GIA | 42,957 | 3,991 |
|-----------|--------|-------|
| Offices   | 2,857  | 265   |
| Warehouse | 40,100 | 3,725 |
|           | sq ft  | sq m  |

#### **CONNECT 84**

| TOTAL GIA | 84,175 | 7,820 |
|-----------|--------|-------|
| Offices   | 3,980  | 370   |
| Warehouse | 80,195 | 7,450 |
|           | sq ft  | sq m  |

#### **CONNECT 152**

| TOTAL GIA   | 151,678 | 14,091 |
|-------------|---------|--------|
| Hub offices | 2,522   | 234    |
| Offices     | 6,584   | 612    |
| Warehouse   | 142,572 | 13,245 |
|             | sq ft   | sq m   |