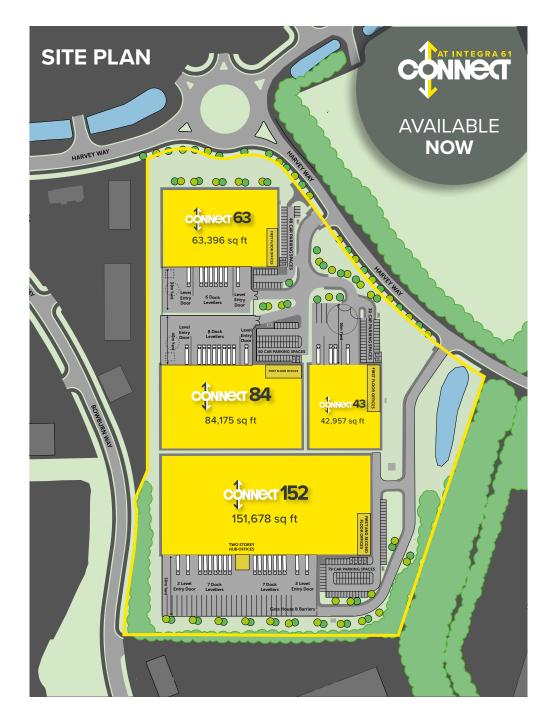

Connect at Integra 61 is a new 5 unit industrial/warehouse opportunity consisting of units from including a target EPC Rating 42,957 to 298,621 sq ft.

specification totalling 342,205 sq ft. Individual unit sizes ranging from 42,957 sq ft to 151,678 sq ft. Strong sustainability credentials

#### **CONNECT 43**

#### **CONNECT 63**

| TOTAL GIA | 42,957 | 3,991 |
|-----------|--------|-------|
| Offices   | 2,857  | 265   |
| Warehouse | 40,100 | 3,725 |
|           | sq ft  | sq m  |

#### **CONNECT 84**

| TOTAL GIA | 84,175 | 7,820 |
|-----------|--------|-------|
| Offices   | 3,980  | 370   |
| Warehouse | 80,195 | 7,450 |
|           | sq ft  | sq m  |

#### **CONNECT 152**

| TOTAL GIA   | 151,678 | 14,091 |
|-------------|---------|--------|
| Hub offices | 2,522   | 234    |
| Offices     | 6,584   | 612    |
| Warehouse   | 142,572 | 13,245 |
|             | sq ft   | sq m   |