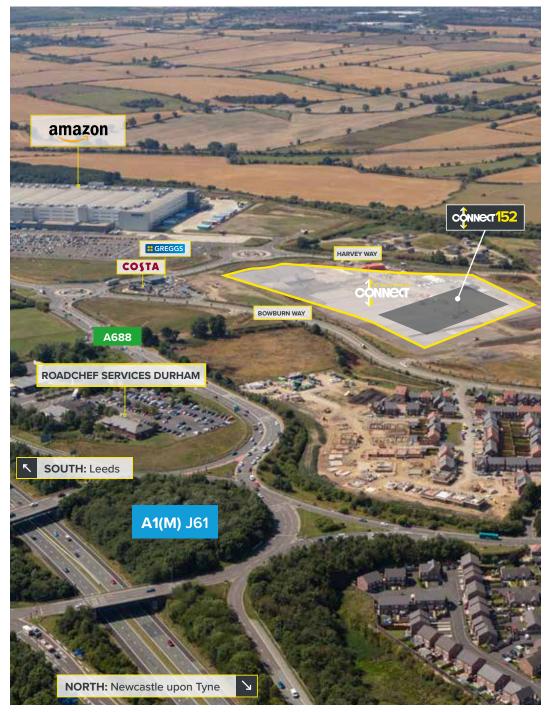

## **LOCATION & DRIVE TIMES**

Integra 61 is the premier industrial This development comprises of and logistics hub in the North East, four units, built to an institutional situated immediately adjacent to junction 61 of the A1(M).

DAVE CATO 07983 388 939 dave.cato@cbre.com

robert.rae@avisonyoung.com

danny.cramman@avisonyoung.com

A JOINT DEVELOPMENT BY

TO NEWCASTLE SAT NAV: DH6 5NP /// imparting.positives.perform OWBURN NEAR BOWBURN, CO.DURHAM A177 TO DURHAM A1(M) A688 CONNECT ROADCHE SERVICES DURHAM COSTA COFFEE & GREGGS AMAZON B6291 A1(M) TO LEEDS & LONDON