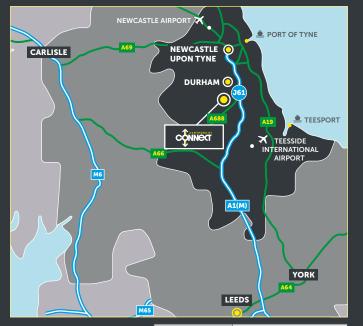

of 'A' and BREEAM 'Excellent'.

| CITIES                  | MILES | HGV TIME    |
|-------------------------|-------|-------------|
| Durham                  | 4.4   | 8mins       |
| Newcastle               | 13.2  | 20mins      |
| Leeds                   | 82.9  | 1hr 28mins  |
| Manchester              | 118.3 | 2hrs 07mins |
| Edinburgh               | 146.1 | 2hrs 27mins |
| Birmingham              | 182   | 3hrs 15mins |
| London                  | 240   | 4hrs 20mins |
| PORTS                   |       |             |
| Port of Tyne            | 24    | 38mins      |
| Teesport                | 23    | 32mins      |
| AIRPORTS                |       |             |
| Newcastle International | 27    | 40mins      |
| Teeside International   | 21    | 31mins      |