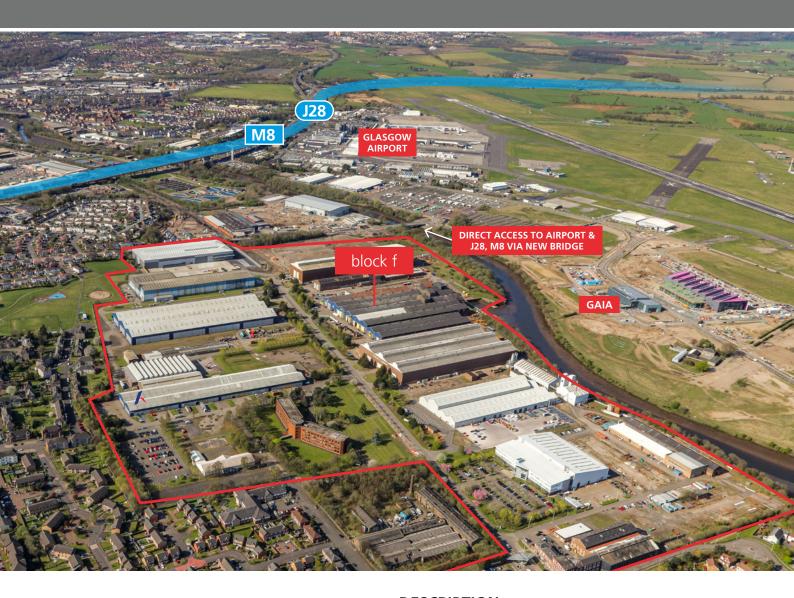

#### **LOCATION**

Westway lies approximately 7 miles west of Glasgow City Centre and adjacent to Glasgow International Airport. The park is accessed via the four way J27 of the M8 motorway, just 1.2 miles away, which provides access to Glasgow, Edinburgh, the M74, M77, M80 and in turn the national motorway network.

The main entrance is situated on Porterfield Road just off the A741 which is the main arterial route from the M8. Block A benefits from frontage to Porterfield Road and is adjacent to the existing Porterfield Road entrance. The new entrance via Wright Street will provide direct access to the airport, J28 of the M8 and Glasgow Airport Investment Area in just 2 minutes.

Westway will benefit from the significant additional local infrastructure being provided to the Glasgow Airport Investment Area with new roads, bridges, cycle routes and pedestrian footpaths improving access.