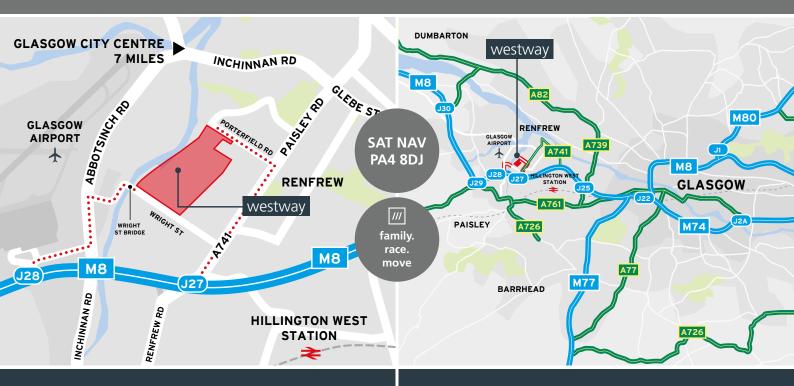

#### **LOCATION**

Westway lies approximately 7 miles west of Glasgow City Centre and adjacent to Glasgow International Airport. The park is accessed via the four way J27 of the M8 motorway, just 1.2 miles away, which provides access to Glasgow, Edinburgh, the M74, M77, M80 and in turn the national motorway network.

The main entrance is situated on Porterfield Road just off the A741 which is the main arterial route from the M8. Block A benefits from frontage to Porterfield Road and is adjacent to the existing Porterfield Road entrance. The new entrance via Wright Street will provide direct access to the airport, J28 of the M8 and Glasgow Airport Investment Area in just 2 minutes.

Westway will benefit from the significant additional local infrastructure being provided to the Glasgow Airport Investment Area with new roads, bridges, cycle routes and pedestrian footpaths improving access.