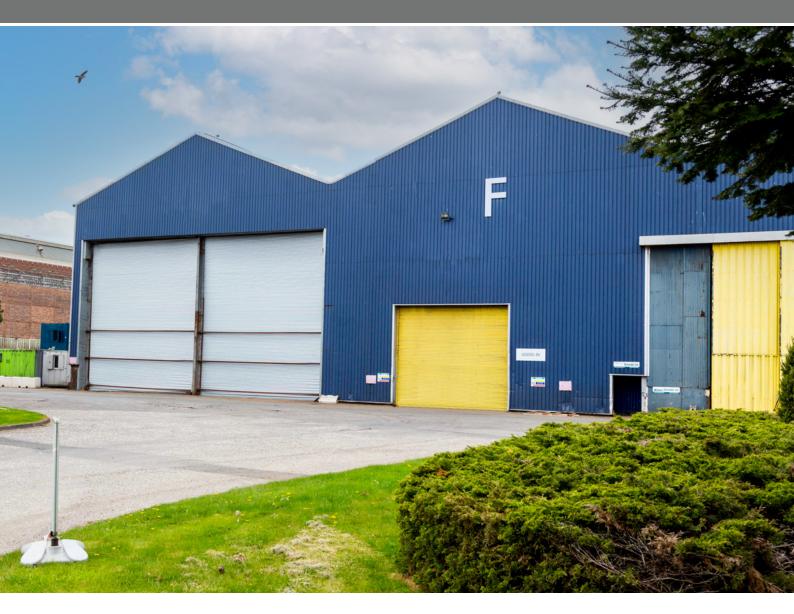

#### **DESCRIPTION**

Block F provides an affordable high bay warehouse suitable for storage and manufacturing. The units benefit from 13.2m eaves, a large loading door and craneage of up to 30 Ton. Externally the unit has parking and a yard area to the front.