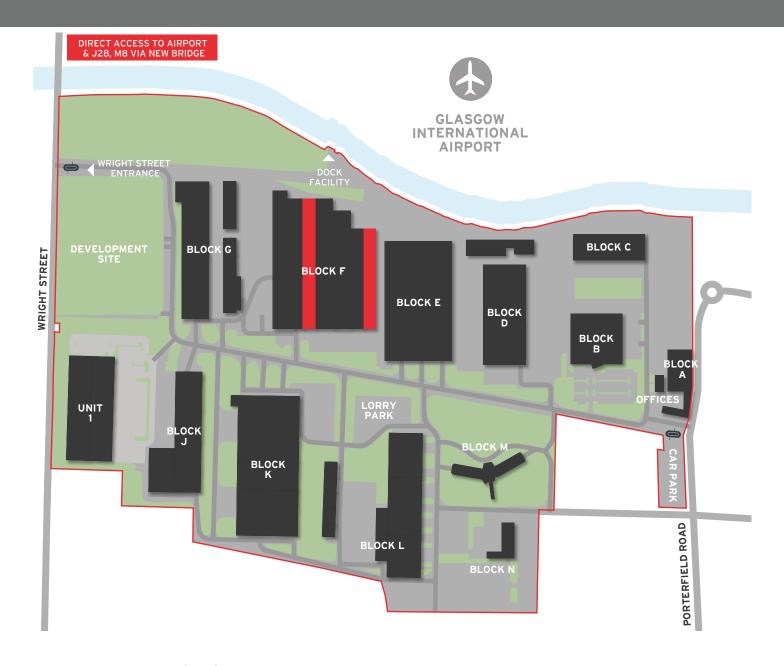

#### **WESTWAY**

Westway comprises over 1.7 million sq ft (160,000 sq m) of high quality logistics, manufacturing and office buildings. Units range in size from 4,000 sq ft to 150,000 sq ft.

Set in an attractive, landscaped environment. The Park is fully enclosed and benefits from 24 hour security, on-site patrols and CCTV.

### **ACCOMMODATION (GIA)**

|         | sq ft  | sq m  |
|---------|--------|-------|
| Unit F1 | 33,425 | 3,105 |
| Unit F6 | 40,637 | 3,775 |