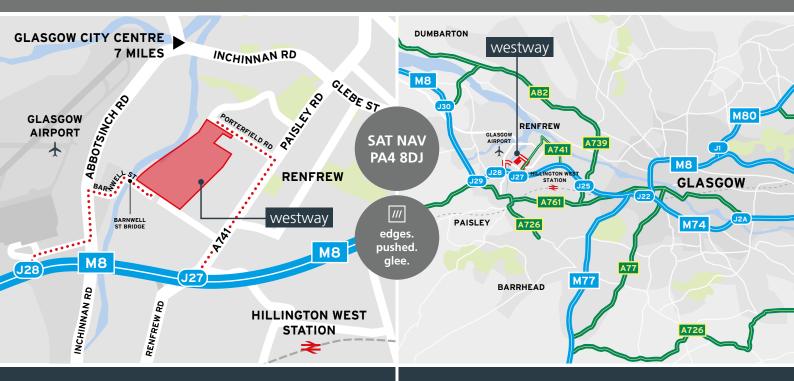

#### **LOCATION**

Westway lies approximately 7 miles west of Glasgow City Centre and adjacent to Glasgow International Airport. The park is accessed via the four way J27 of the M8 motorway, just 1.2 miles away, which provides access to Glasgow, Edinburgh, the M74, M77, M80 and in turn the national motorway network.

The estate can be accessed from Porterfield Road, Renfrew with the main entrance for commercial vehicles being the new gatehouse on Barnwell Street which can be accessed from the M8 via Glasgow Airport and the new Barnwell Bridge. The new entrance via Barnwell Street will provide direct access to the airport, J28 of the M8 and Glasgow Airport Investment Area in just 2 minutes.

| $\overline{}$              |
|----------------------------|
| $\boldsymbol{\mathcal{L}}$ |
| _:                         |
| _/                         |
|                            |

| J28 M8     | 2 min        |
|------------|--------------|
| J27 M8     | 3 min        |
| Glasgow    | 14 min       |
| Edinburgh  | 50 min       |
| Carlisle   | 1 hr 37 min: |
| Aberdeen   | 2 hrs 46 min |
| Manchester | 3 hrs 41 min |

| King George V Dock           | 5 mins  |
|------------------------------|---------|
| Grangemouth Freight Hub      | 30 mins |
| Eurocentral Freight Terminal | 30 mins |
| Rosyth Container Terminal    | 37 mins |

| Glasgow Airport   | 2 mins  |
|-------------------|---------|
| Edinburgh Airport | 50 mins |