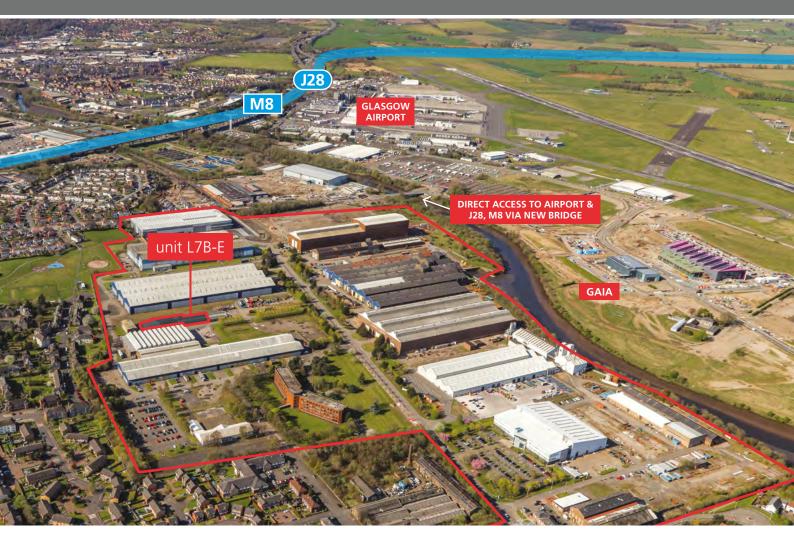

#### **LOCATION**

Westway lies approximately 7 miles west of Glasgow City Centre and adjacent to Glasgow International Airport. The park is accessed via the four way J27 of the M8 motorway, just 1.2 miles away, which provides access to Glasgow, Edinburgh, the M74, M77, M80 and in turn the national motorway network.

The estate can be accessed from Porterfield Road, Renfrew with the main entrance for commercial vehicles being the new gatehouse on Barnwell Street which can be accessed from the M8 via Glasgow Airport and the new Barnwell Bridge. The new entrance via Barnwell Street will provide direct access to the airport, J28 of the M8 and Glasgow Airport Investment Area in just 2 minutes.

Westway will benefit from the significant additional local infrastructure being provided to the Glasgow Airport Investment Area with new roads, bridges, cycle routes and pedestrian footpaths improving access.