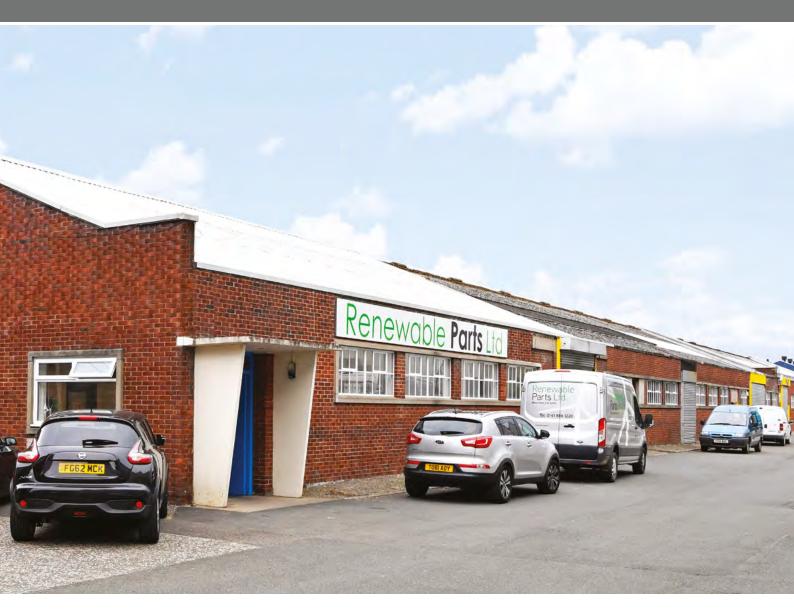

#### **DESCRIPTION**

L7B-E are fully refurbished industrial and warehouse units. Each benefits from a level access loading door and a minimum internal height of 3.5m.

The comprehensive refurbishment includes:

- New fully insulated roof with 10% rooflights
- Refurbished office space
- Fully redecorated toilet and welfare accommodation