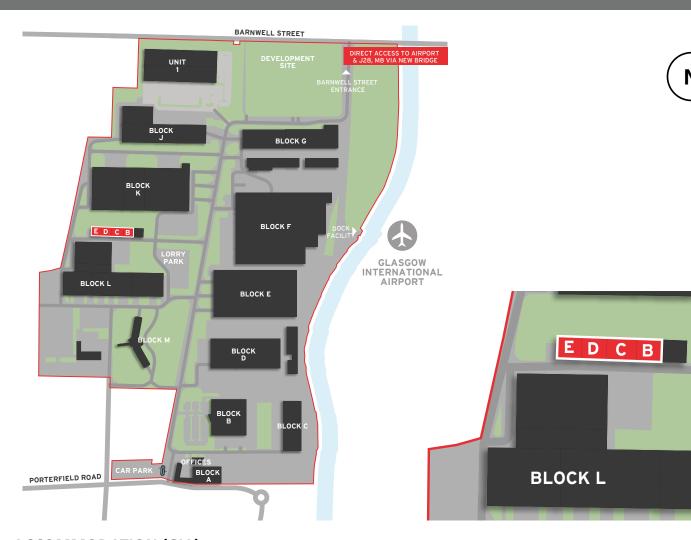

### **ACCOMMODATION (GIA)**

|       | sq ft  | sq m                             |
|-------|--------|----------------------------------|
| L7A   |        | LET TO WESTWAY COOPERAGE         |
| L7B   | 4,073  | 378                              |
| L7C   |        | LET TO FC ROOFING & CLADDING LTD |
| L7D   | 5,663  | 526                              |
| L7E   | 4,662  | 433                              |
| Total | 18,438 | 1,712                            |