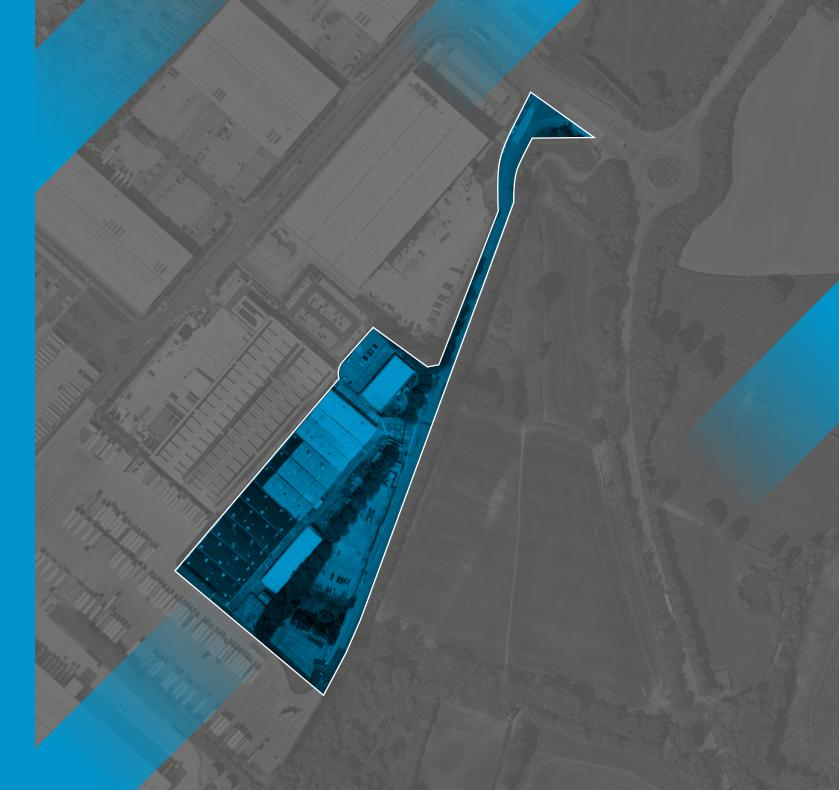

## Prime Development Site

Sayer Drive, Coventry.

Site area approx. 7.5 acres (net circa 6 acres)

Sayer Drive, Coventry, West Midlands CV5 9PF

Amazon

Polymer Logistics

Impression Technologies

Lyons Park Development

### PROPERTY AREA Approx 7.5 acres

(net circa 6 acres)

- Prime Development opportunity
- Proximity to national motorway network
- Strong local labour supply
- Extensive Local public transport

and the second second