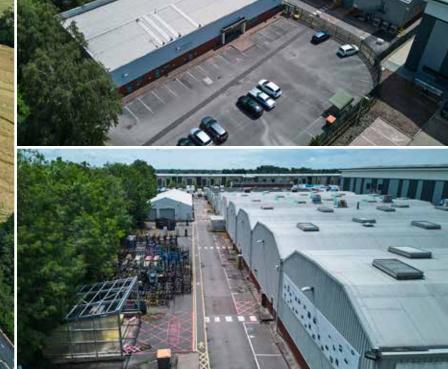

## Prime Development Site

Sayer Drive, Coventry.

Site area approx. 7.5 acres (net circa 6 acres)

Sayer Drive, Coventry, West Midlands CV5 9PF

Amazon

Polymer Logistics

Impression Technologies

Lyons Park Development

### PROPERTY AREA Approx 7.5 acres

(net circa 6 acres)

- Prime Development opportunity
- Proximity to national motorway network
- Strong local labour supply
- Extensive Local public transport

and the second second