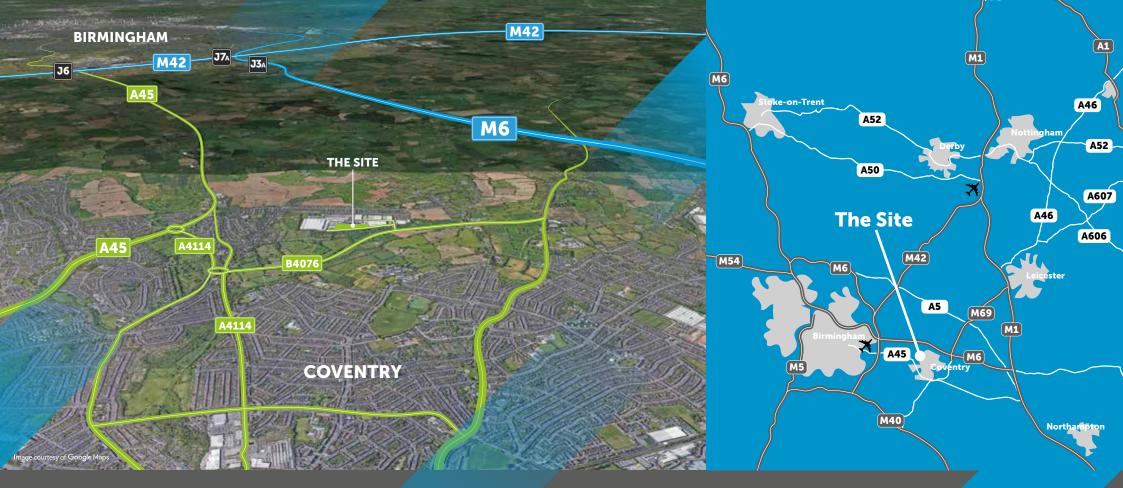

Guenther Bakeries UK

Christie Lites

Norman Hay PLC

The property is adjacent to the recently developed site known as Lyons Park Development.

The development site is accessed from Sayer Drive which in turn provides access to Coundon Wedge Drive, located on the western outskirts of Coventry. The A45 trunk road, linking Coventry and Birmingham, and the national motorway network is approximately 1.8 miles distant.

The site is situated adjacent to Lyons Park Development which provides a mix of hi-tech and hi bay warehousing occupied by Amazon, Jaguar Land Rover and several local manufacturing, distribution and technology businesses, including The Expert Group, Impression Technologies, Polymer Logistics and Christie Lites UK.

The M42, M6 and M1 motorways place 89% of England and Wales within a four-hour HGV drivetime, while the M69, M40 and M5 provide wider UK connectivity.