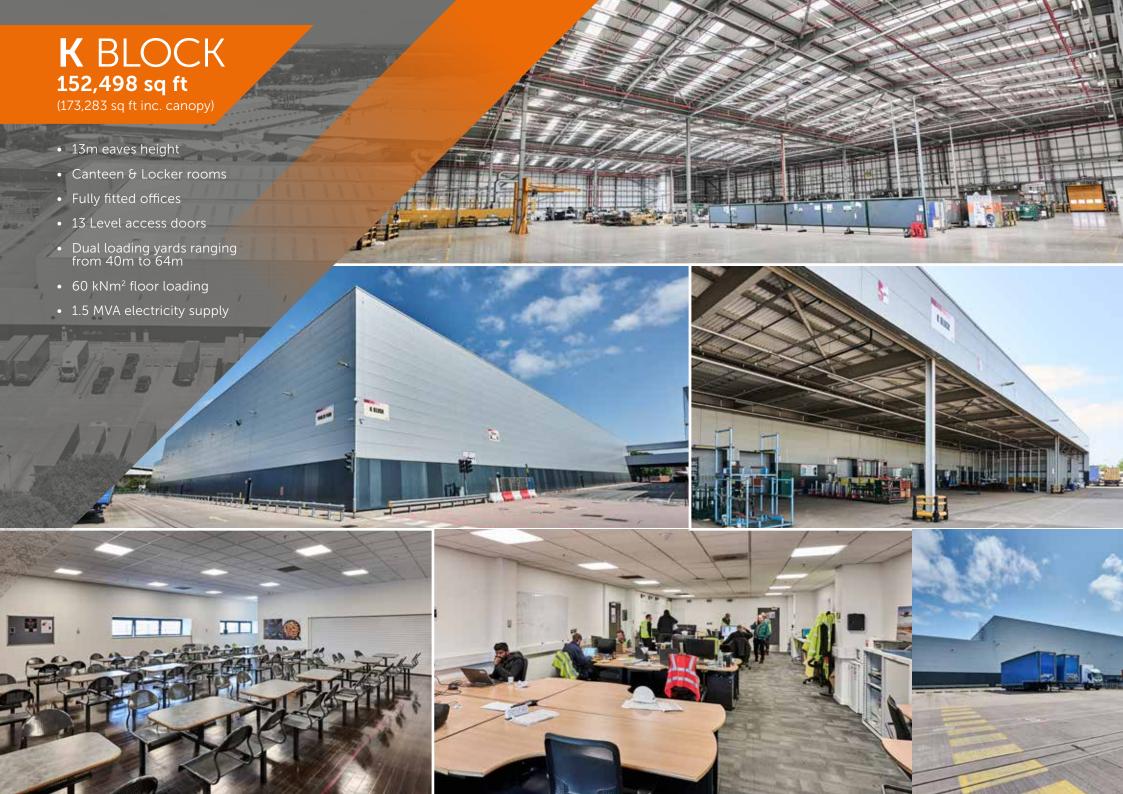

Schafer ASRS system mixed tote and tray storage for approx. 154,000 storage locations (based on 600x400 KLT).

Rare freehold opportunity.

Min. working height 13m - 21m in part Block H.

Extensive concrete yards.