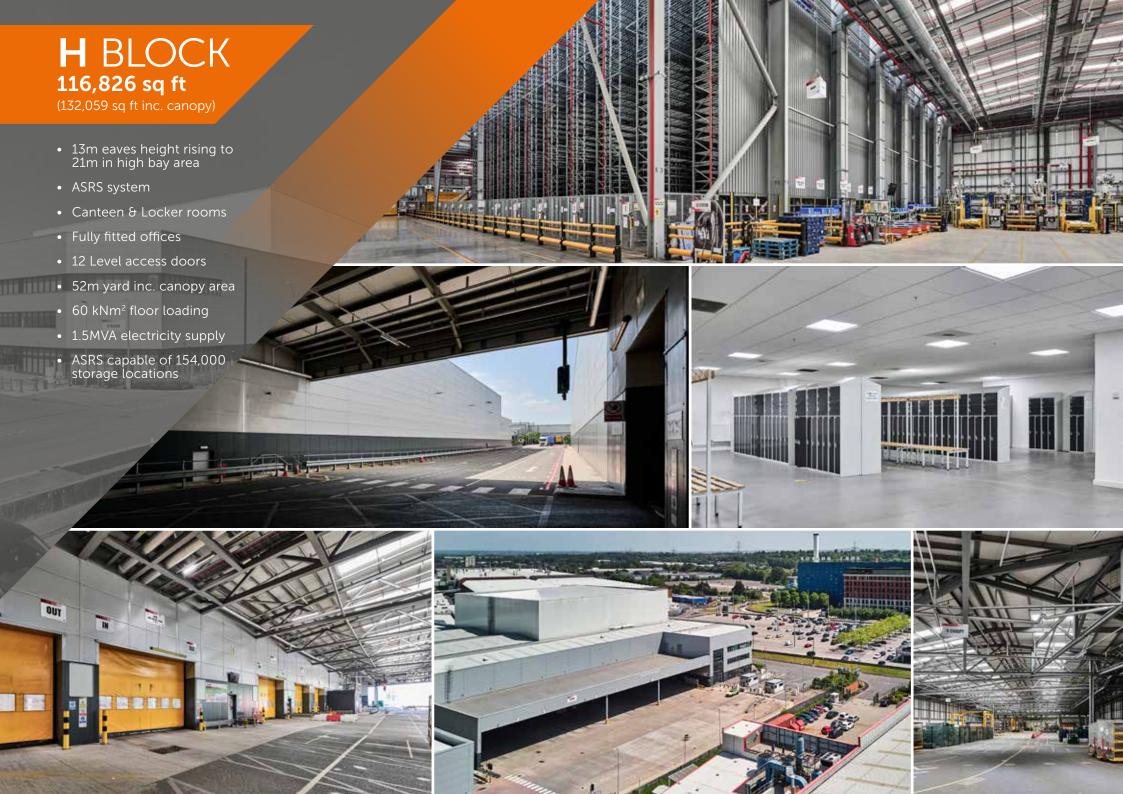

Schafer ASRS system mixed tote and tray storage for approx. 154,000 storage locations (based on 600x400 KLT).

Rare freehold opportunity.

Min. working height 13m - 21m in part Block H.

Extensive concrete yards.