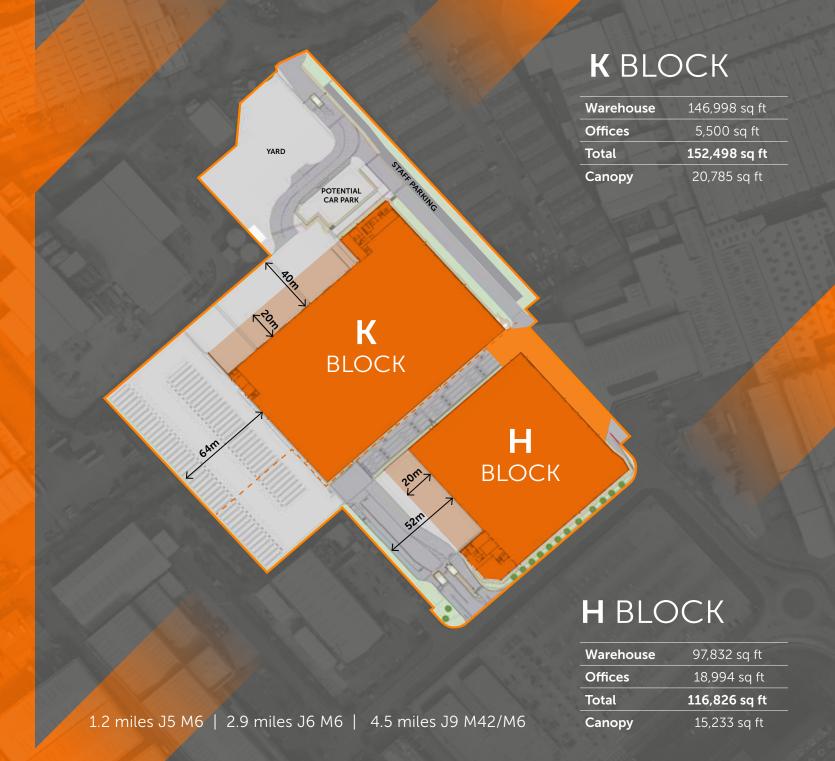

The property comprises two separate high bay warehouse units constructed approximately 8 years ago.

Modern self contained units.

Fitted inc. LED lighting.

High level sprinklers installed excluding pump and tanks.

Schafer ASRS system mixed tote and tray storage for approx. 154,000 storage locations (based on 600x400 KLT).

Rare freehold opportunity.

Min. working height 13m - 21m in part Block H.

Extensive concrete yards.

Dual secure gatehouse.

Dual access.

Extensive staff parking.

Fitted offices.

Local public transport

Strong local labour supply