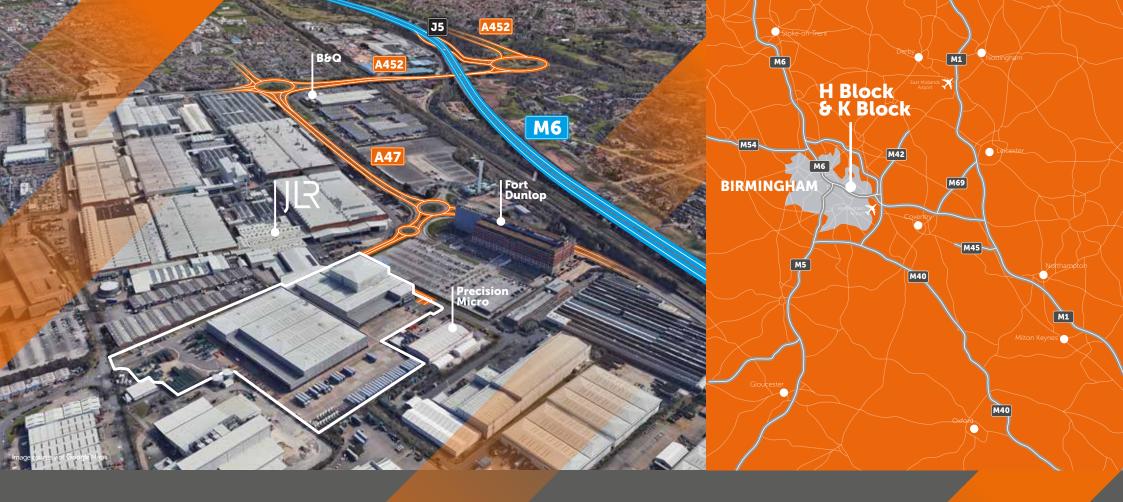

The units are strategically located on Vantage Way with an additional access to Ashold Farm Road, Birmingham – only 1.2 miles from J5 of the M6, and 2.9 miles from J6 of the M6 the heart of the National Motorway network. Junction 6 also provides quick access to Birmingham City Centre and the Ring Road, via the A38M Aston Expressway. Vantage Way itself is conveniently accessed from the Fort Parkway (A47) – another direct route leading into Birmingham City Centre, just 5 miles away.