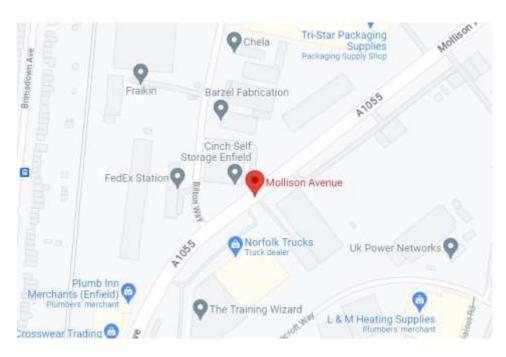

#### Location

The unit is located within The Arena Estate – an established location directly off Mollison Avenue (A1055). The location benefits from excellent road links with the A1055 linking to the North Circular Road (A406) to the south and A10 and M25 (J25) to the north. Rail facilities are easily accessible at both Enfield Lock Station and Brimsdown. Both stations offer services into London Liverpool Street and underground connections at Tottenham Hale (Victoria Line).