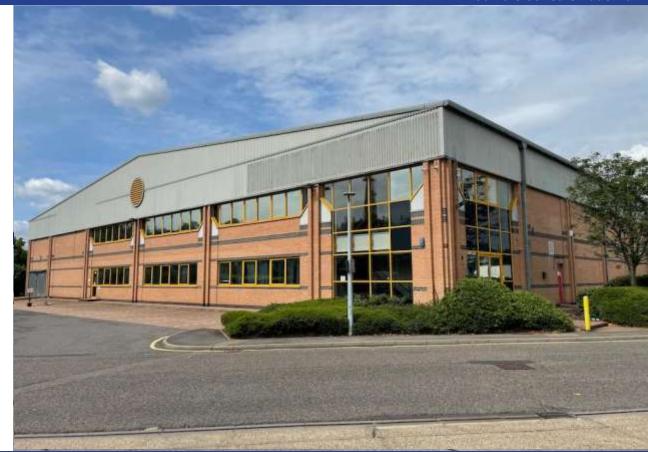

# Unit 4, The Arena

Mollison Avenue, Enfield, EN3 7NL

- · Modern end of terrace industrial unit
- To undergo full refurbishment
- · Portal frame construction
- 2 storey offices
- 7.3m eaves rising to 9m at the apex
- 39 car parking spaces
- 2 ground level loading doors
- Excellent road links
- · Close to public transport

### **Description**

A modern end of terrace industrial unit which will undergo an extensive refurbishment. The unit is of portal frame construction benefiting from 2 storey offices. The warehouse benefits from 7.3m eaves rising to 9m at the apex. There are 39 car parking spaces in total and loading to the warehouse is via 2 ground level loading doors.