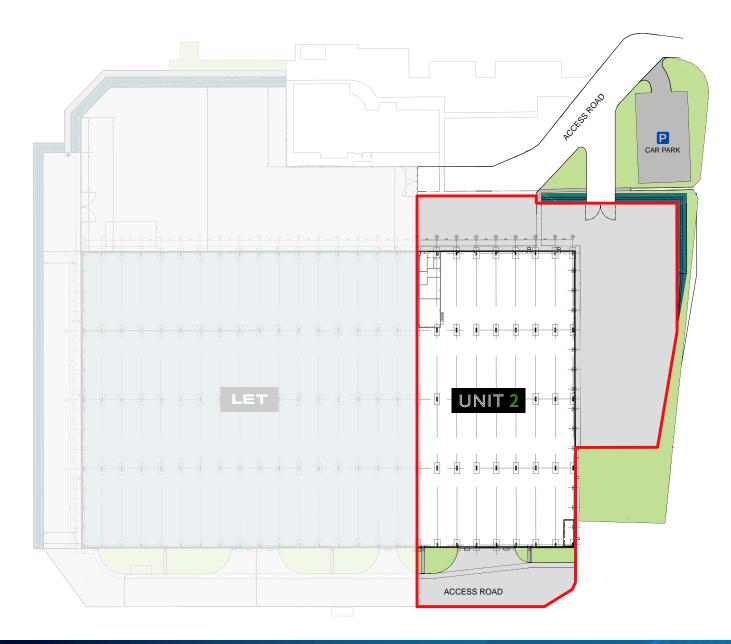

#### DESCRIPTION

50,000 sq ft

Minimum eaves height of 8 metres

4 level access doors

31m secure concrete yard

New office accommodation

Shared car park

Secure concrete yard accessed from the south