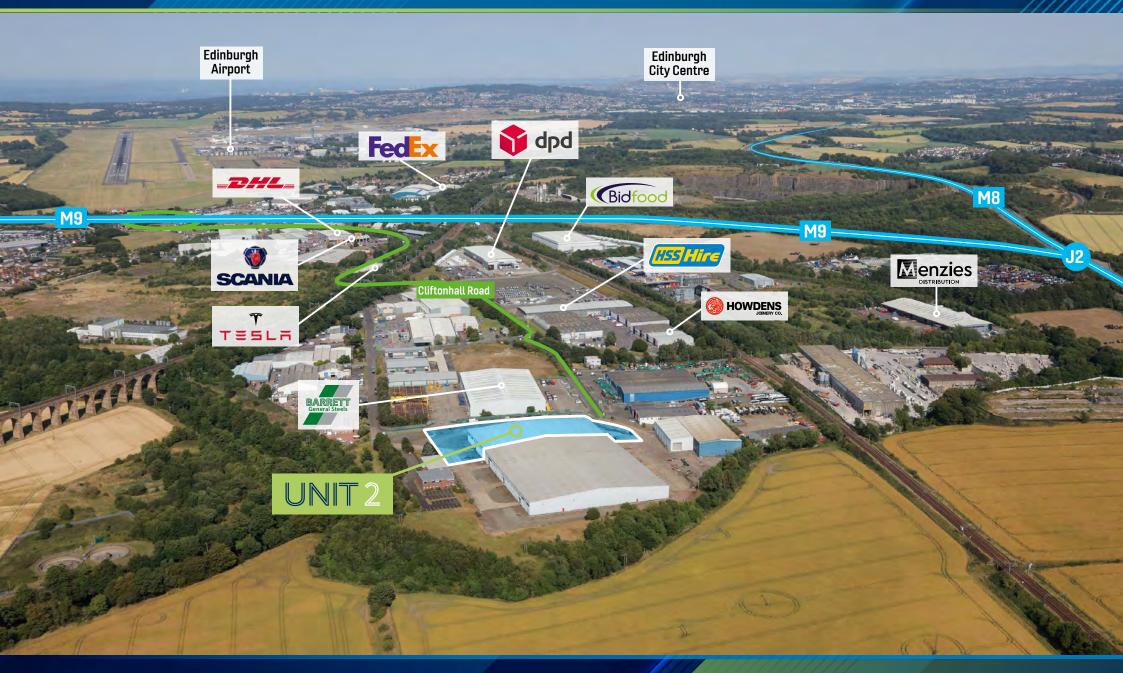

#### Strategically located for transport links:

- 1 mile from J1 of the M9
- 2 miles from J2 of the M8

The subjects are located within Newbridge Industrial Estate, just a short distance off Cliftonhall Road (B7030). Newbridge itself is located approximately 8 miles west of Edinburgh city centre, and 2 miles west of Edinburgh Airport.

One of Edinburgh's premier industrial estates, it is well established and is within close proximity to Newbridge Interchange, which serves the Scottish Motorway Network with direct access onto the M8 and M9 motorways.

Approximately 90% of the Scottish population is within 1.5 hours drive of this location. The location is well established, with occupiers including DPD, Batleys, Menzies Distribution, HSS Hire, Hovis, Barrett Steel and Scania.