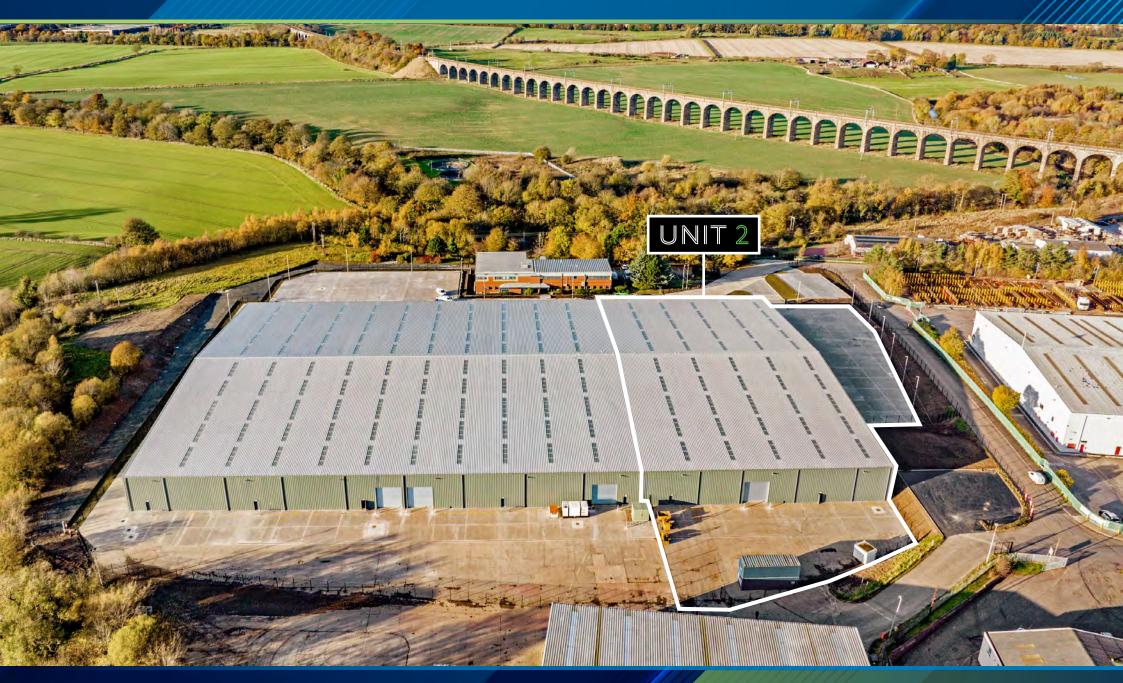

# UNIT2

NEWBRIDGE LINK NEWBRIDGE INDUSTRIAL ESTATE NEWBRIDGE, EDINBURGH, EH28 8PJ

#### Strategically located for transport links:

- 1 mile from J1 of the M9
- 2 miles from J2 of the M8

The subjects are located within Newbridge Industrial Estate, just a short distance off Cliftonhall Road (B7030). Newbridge itself is located approximately 8 miles west of Edinburgh city centre, and 2 miles west of Edinburgh Airport.

One of Edinburgh's premier industrial estates, it is well established and is within close proximity to Newbridge Interchange, which serves the Scottish Motorway Network with direct access onto the M8 and M9 motorways.