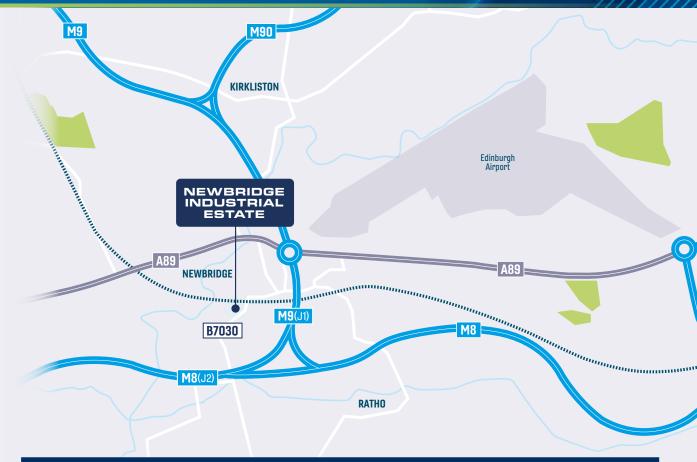

### LOCATION

Prime industrial location situated to the west of Edinburgh, 8 miles from Edinburgh city centre.

#### Strategically located for transport links:

- 1 mile from J1 of the M9
- 2 miles from J2 of the M8

The subjects are located within Newbridge Industrial Estate, just a short distance off Cliftonhall Road (B7030). Newbridge itself is located approximately 8 miles west of Edinburgh city centre, and 2 miles west of Edinburgh Airport.

|                           | MILES | DRIVE TIME   |
|---------------------------|-------|--------------|
| Junction 1 of M9 Motorway | 1     | 3 mins       |
| Junction 2 of M8 Motorway | 2     | 5 mins       |
| Edinburgh Airport         | 2     | 9 mins       |
| Edinburgh city centre     | 8     | 20 mins      |
| Glasgow city centre       | 36    | 40 mins      |
| Aberdeen                  | 124   | 2 hr 15 mins |
| Newcastle                 | 128   | 2 hr 30 mins |