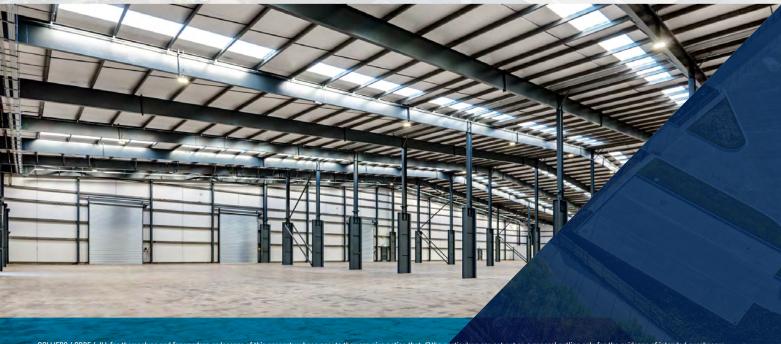

## READY TO OCCUPY

#### DESCRIPTION

50,000 sq ft

Minimum eaves height of 8 metres

4 level access doors

31m secure concrete yard

New office accommodation

Shared car park

Secure concrete yard accessed from the south