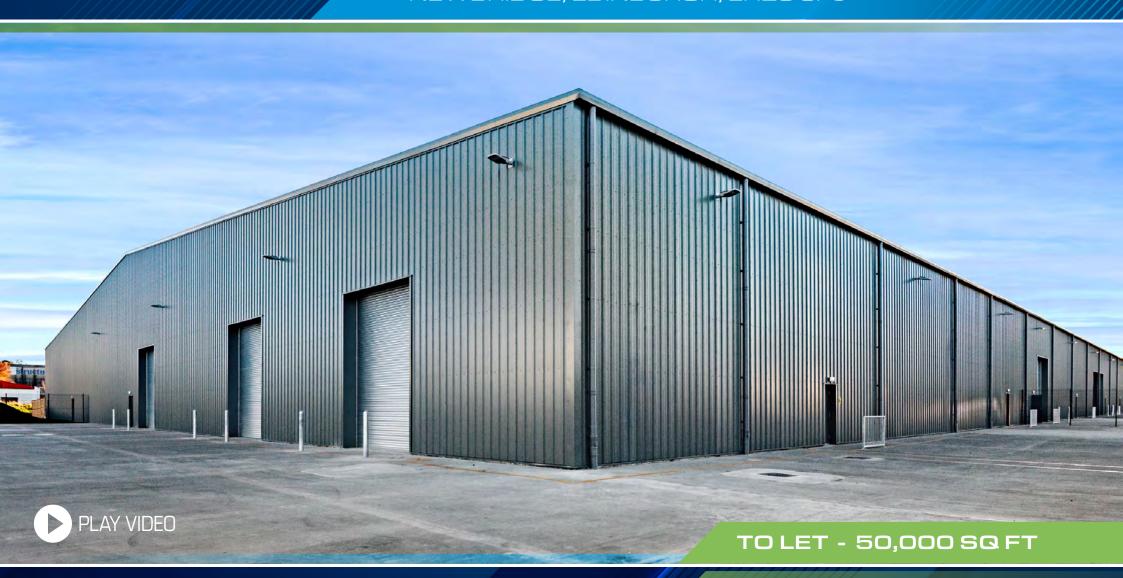

# UNIT2

NEWBRIDGE LINK NEWBRIDGE INDUSTRIAL ESTATE NEWBRIDGE, EDINBURGH, EH28 8PJ

#### DESCRIPTION

50,000 sq ft

Minimum eaves height of 8 metres

4 level access doors

31m secure concrete yard

New office accommodation

Shared car park

Secure concrete yard accessed from the south