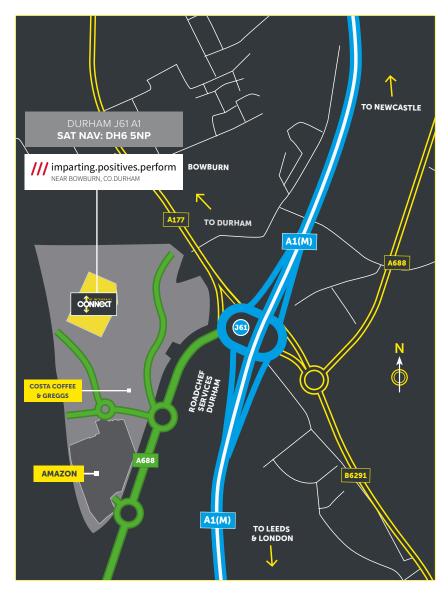

# **LOCATION & DRIVE TIMES**

Integra 61 is the premier industrial Connect 298 is a grade-A selfand logistics hub in the North East, contained unit, built to an situated immediately adjacent to junction 61 of the A1(M).

Strong sustainability credentials including a target EPC Rating

| CITIES                  | MILES | HGV TIME    |
|-------------------------|-------|-------------|
| Durham                  | 4.4   | 8mins       |
| Newcastle               | 13.2  | 20mins      |
| Leeds                   | 82.9  | 1hr 28mins  |
| Manchester              | 118.3 | 2hrs 07mins |
| Edinburgh               | 146.1 | 2hrs 27mins |
| Birmingham              | 182   | 3hrs 15mins |
| London                  | 240   | 4hrs 20mins |
| PORTS                   |       |             |
| Port of Tyne            | 24    | 38mins      |
| Teesport                | 23    | 32mins      |
| AIRPORTS                |       |             |
| Newcastle International | 27    | 40mins      |
| Teeside International   | 21    | 31mins      |