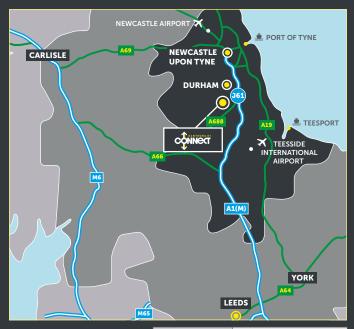

# **LOCATION & DRIVE TIMES**

Integra 61 is the premier industrial Connect 298 is a grade-A selfand logistics hub in the North East, contained unit, built to an situated immediately adjacent to junction 61 of the A1(M).

Strong sustainability credentials including a target EPC Rating

| CITIES                  | MILES | HGV TIME    |
|-------------------------|-------|-------------|
| Durham                  | 4.4   | 8mins       |
| Newcastle               | 13.2  | 20mins      |
| Leeds                   | 82.9  | 1hr 28mins  |
| Manchester              | 118.3 | 2hrs 07mins |
| Edinburgh               | 146.1 | 2hrs 27mins |
| Birmingham              | 182   | 3hrs 15mins |
| London                  | 240   | 4hrs 20mins |
| PORTS                   |       |             |
| Port of Tyne            | 24    | 38mins      |
| Teesport                | 23    | 32mins      |
| AIRPORTS                |       |             |
| Newcastle International | 27    | 40mins      |
| Teeside International   | 21    | 31mins      |