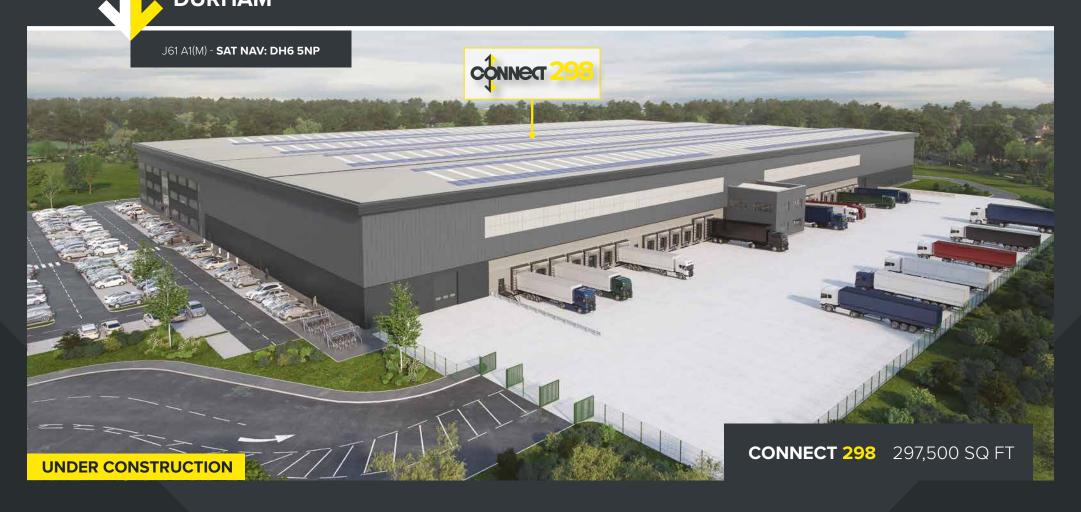

# AT INTEGRA 61 208 CONNECT298 DURHAM

TO LET
INDUSTRIAL/WAREHOUSE UNIT
297,500 SQ FT
AVAILABLE SUMMER 2023

## **CONNECT 298**

| TOTAL GIA            | 297,500 | 27,639 |
|----------------------|---------|--------|
| 2 Storey Hub Offices | 3,500   | 325    |
| Offices              | 15,000  | 1,394  |
| Warehouse            | 279,000 | 25,920 |
|                      | sq ft   | sq m   |