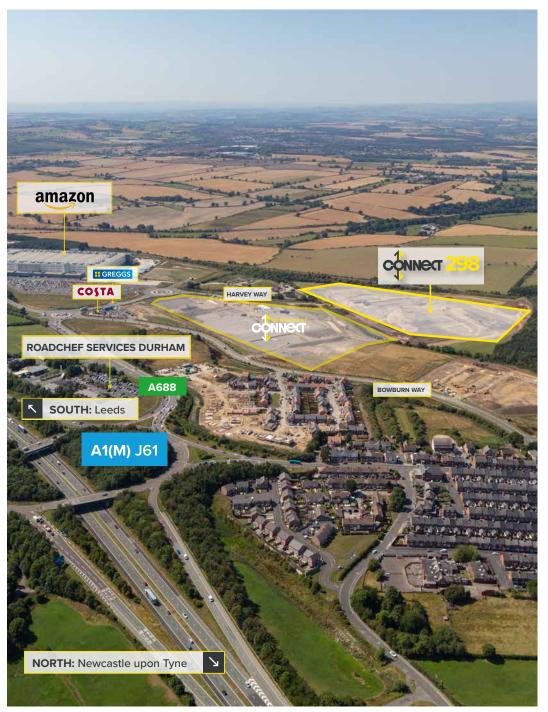

# **LOCATION & DRIVE TIMES**

Integra 61 is the premier industrial Connect 298 is a grade-A selfand logistics hub in the North East, contained unit, built to an situated immediately adjacent to junction 61 of the A1(M).

Strong sustainability credentials including a target EPC Rating

| CITIES                  | MILES | HGV TIME    |
|-------------------------|-------|-------------|
| Durham                  | 4.4   | 8mins       |
| Newcastle               | 13.2  | 20mins      |
| Leeds                   | 82.9  | 1hr 28mins  |
| Manchester              | 118.3 | 2hrs 07mins |
| Edinburgh               | 146.1 | 2hrs 27mins |
| Birmingham              | 182   | 3hrs 15mins |
| London                  | 240   | 4hrs 20mins |
| PORTS                   |       |             |
| Port of Tyne            | 24    | 38mins      |
| Teesport                | 23    | 32mins      |
| AIRPORTS                |       |             |
| Newcastle International | 27    | 40mins      |
| Teeside International   | 21    | 31mins      |