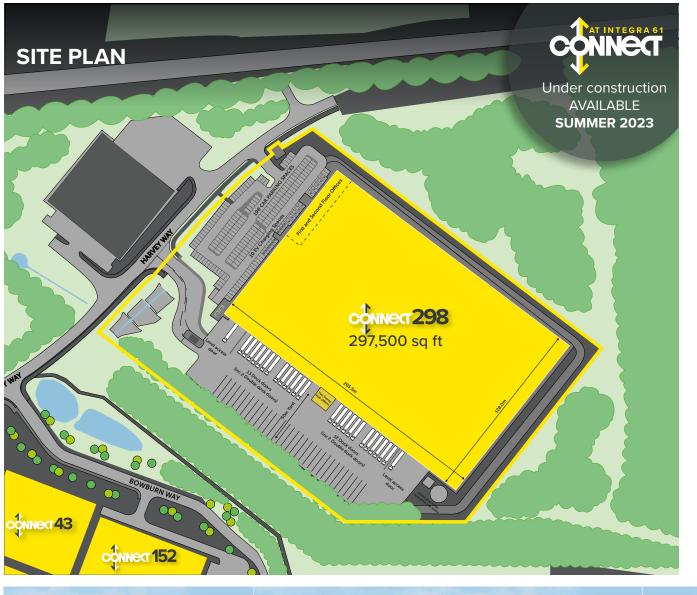

## **CONNECT 298**

| TOTAL GIA            | 297,500 | 27,639 |
|----------------------|---------|--------|
| 2 Storey Hub Offices | 3,500   | 325    |
| Offices              | 15,000  | 1,394  |
| Warehouse            | 279,000 | 25,920 |
|                      | sq ft   | sq m   |

Connect at Integra 61 is a new 5 unit industrial/warehouse opportunity consisting of units from of 'A' and BREEAM 'Excellent'. 43,000 to 298,000 sq ft.

institutional specification totalling 297,500 sq ft.