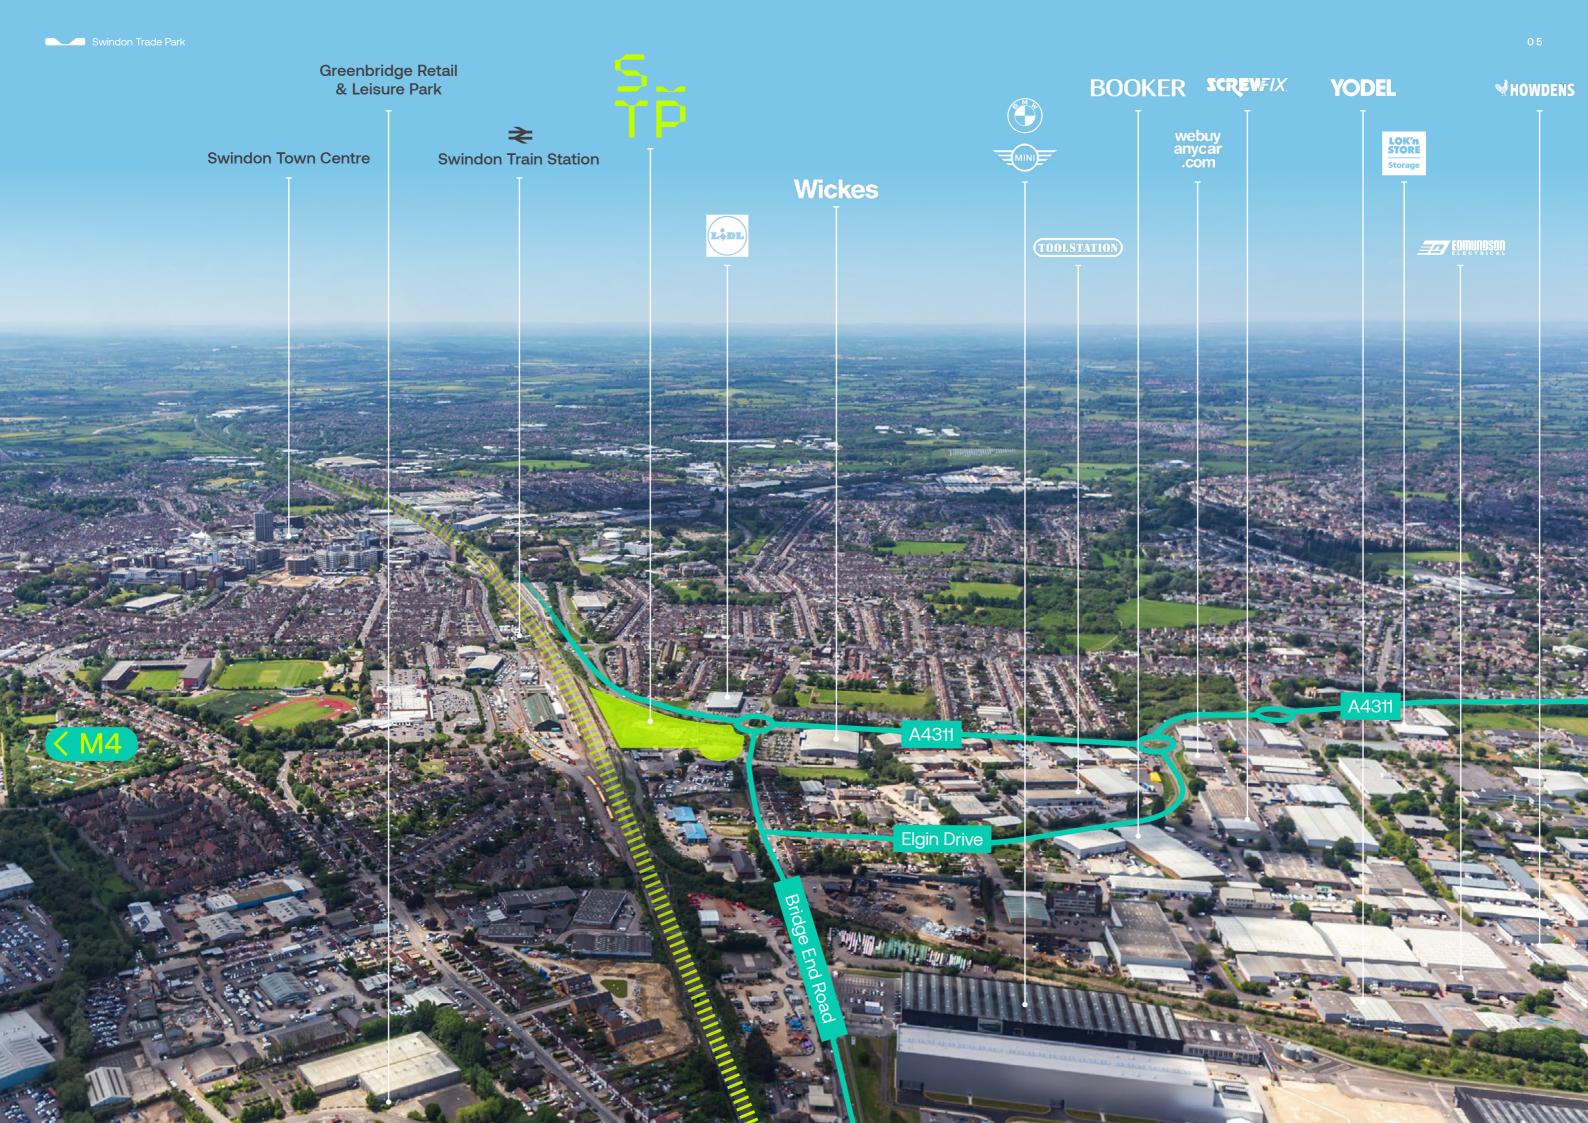

## PERFECTLY CONNECTED

Swindon is located at the junction of the A419 and the M4 motorway approximately 80 miles west of London, 40 miles east of Bristol and 29 miles south-west of Oxford.

Swindon Trade Park is prominently located in Central Swindon and fronts both Cirencester Way and Gipsy Lane.

The site is accessed via the A419 junction which is located 4 miles to the north of Junction 15 of the M4. Swindon Train Station is located 0.8 mile to the south-west, with services from Paddington to Bristol Temple Meads, Cheltenham Spa via Gloucester, Cardiff Central, and the rest of South Wales.

Swindon has a population of 233,400

15% of the UK's entire population within one hour's drive

0.8 miles to Swindon Train Station

0.3 miles to nearest bus stop (Gorse Hill South)

20,000 vehicles (daily average traffic count) passing site

## LOCATION

| SWINDON<br>TOWN | MH<br>JIS | MY<br>JIS | OXFORD   | READXNG<br>TOWN | BRXSTOL<br>CXTY | HEATHROW<br>AXRPORT | CENTRAL<br>LONDON |
|-----------------|-----------|-----------|----------|-----------------|-----------------|---------------------|-------------------|
| 5 Mins          | 10 Mins   | 10 Mins   | 40 Mins  | 45 Mins         | 45 Mins         | 1 Hour              | 1 Hr 30 Mins      |
| 1.5 Miles       | 4 Miles   | 4.5 Miles | 29 Miles | 40 Miles        | 40 Miles        | 64 Miles            | 80 Miles          |