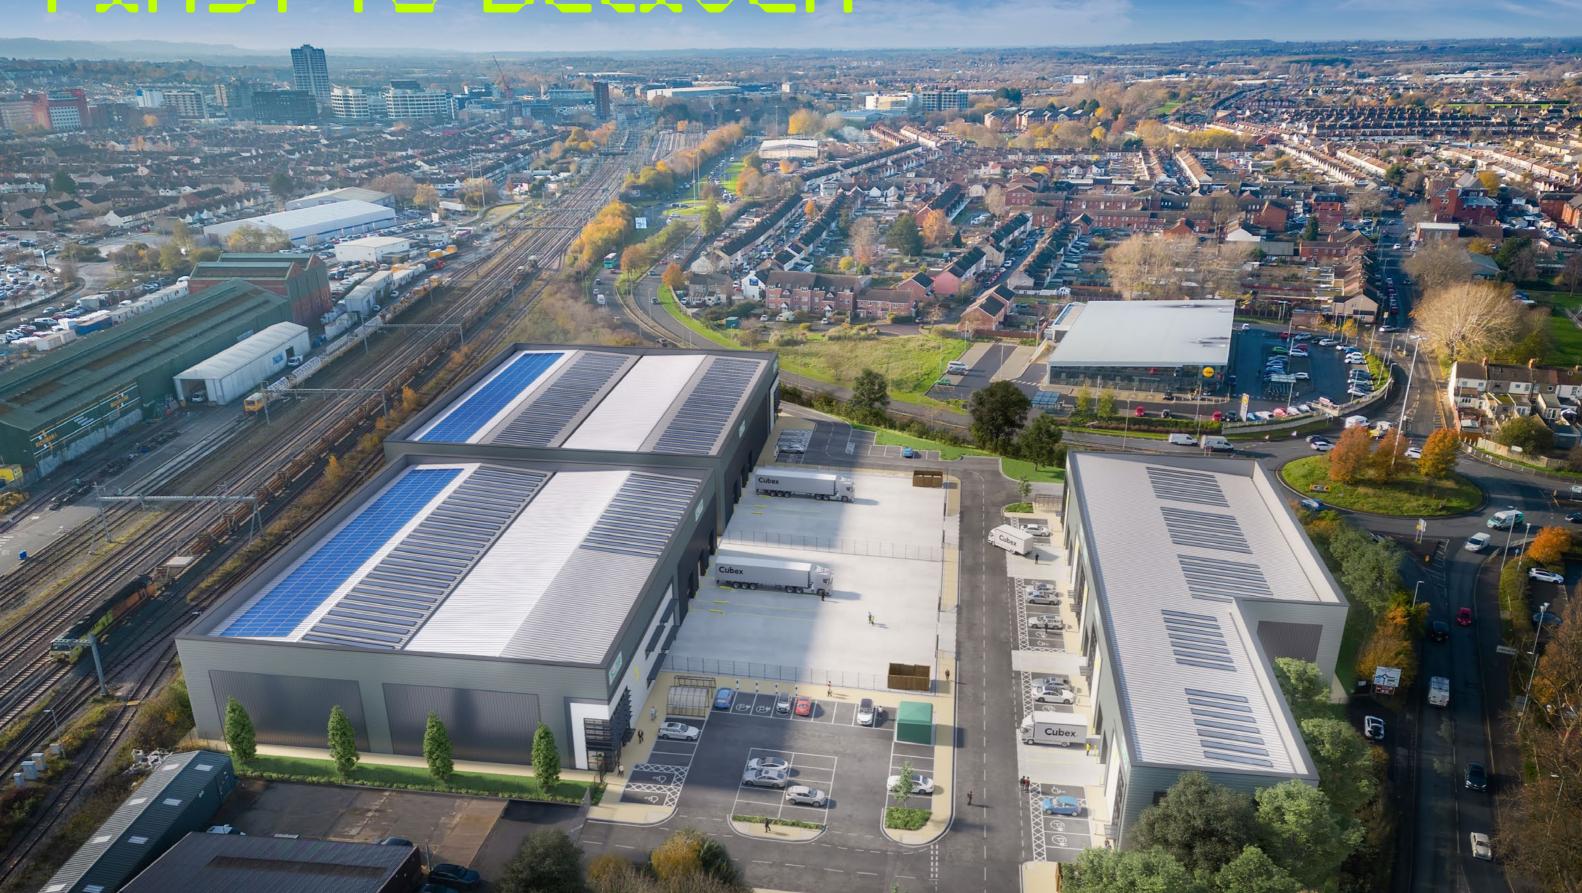

# FIRST TO CONNECT FIRST TO DELIVER

Swindon Trade Park is a new development providing five new trade and two new urban warehouse units to Swindon Town Centre. The opportunity to move to a new business location in the heart of the town with efficient connectivity across the South of England.

## BUXITTO DELXUER

Swindon Trade Park comprises two urban warehouse units anchoring the site, alongside a new terrace of five trade units fronting Gipsy Lane.

| UNIT  | SQ FT<br>GEA | SQ M<br>GEA | PARKING<br>SPACES | CLEAR<br>HEIGHT (M) |
|-------|--------------|-------------|-------------------|---------------------|
| 1     | 34,794       | 3,232       | 30                | 10                  |
| 2     | 39,786       | 3,696       | 60                | 10                  |
| 3     | 5,567        | 517         | 4                 | 8                   |
| 4     | 5,459        | 507         | 4                 | 8                   |
| 5     | 5,509        | 512         | 4                 | 8                   |
| 6     | 3,454        | 321         | 5                 | 8                   |
| 7     | 3,512        | 326         | 5                 | 8                   |
| TOTAL | 98,081       | 9,112       | 112               |                     |

## PERFECTLY CONNECTED

Swindon is located at the junction of the A419 and the M4 motorway approximately 80 miles west of London, 40 miles east of Bristol and 29 miles south-west of Oxford.

Swindon Trade Park is prominently located in Central Swindon and fronts both Cirencester Way and Gipsy Lane.