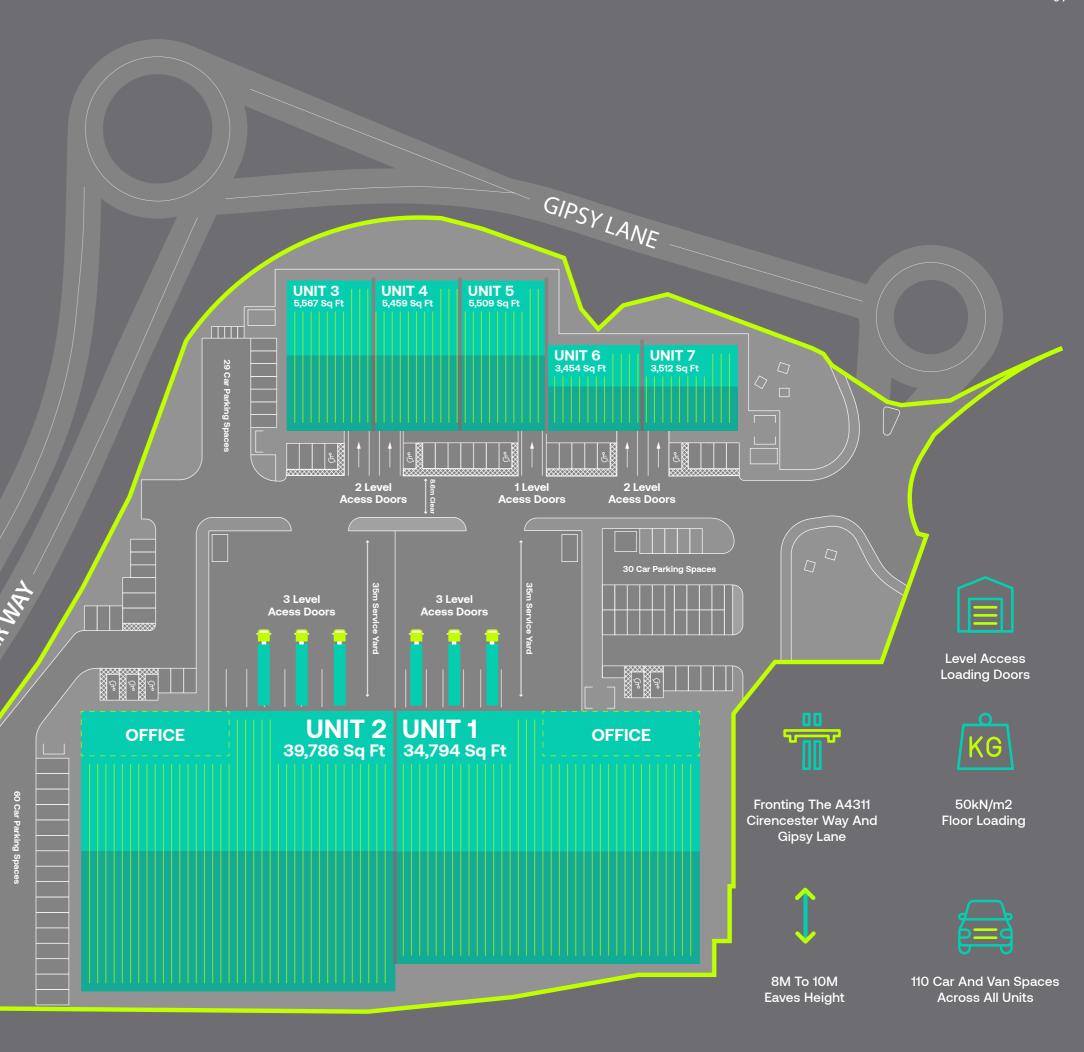

## BUXITTO DELXUER

Swindon Trade Park comprises two urban warehouse units anchoring the site, alongside a new terrace of five trade units fronting Gipsy Lane.

| UNIT  | SQ FT<br>GEA | SQ M<br>GEA | PARKING<br>SPACES | CLEAR<br>HEIGHT (M) |
|-------|--------------|-------------|-------------------|---------------------|
| 1     | 34,794       | 3,232       | 30                | 10                  |
| 2     | 39,786       | 3,696       | 60                | 10                  |
| 3     | 5,567        | 517         | 4                 | 8                   |
| 4     | 5,459        | 507         | 4                 | 8                   |
| 5     | 5,509        | 512         | 4                 | 8                   |
| 6     | 3,454        | 321         | 5                 | 8                   |
| 7     | 3,512        | 326         | 5                 | 8                   |
| TOTAL | 98,081       | 9,112       | 112               |                     |