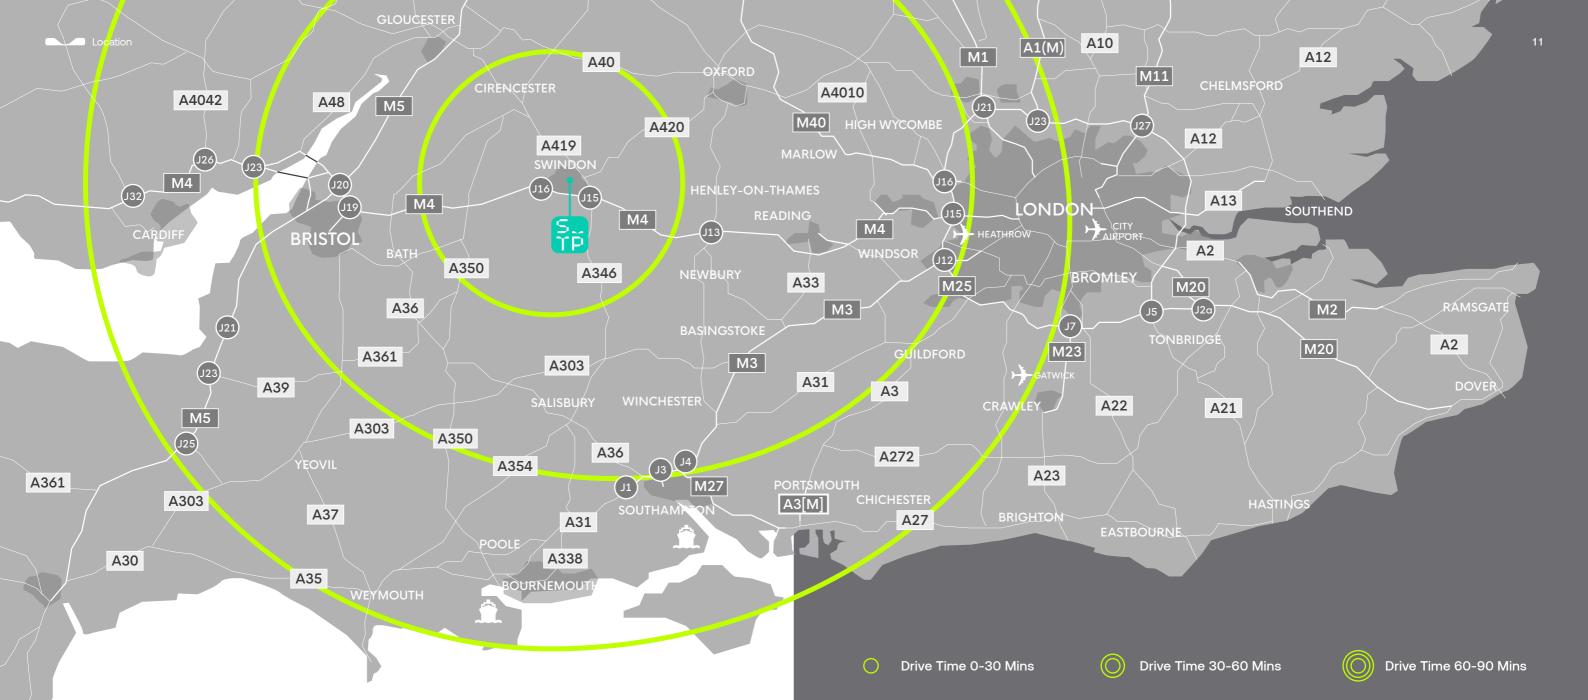

## PERFECTLY CONNECTED

Swindon is located at the junction of the A419 and the M4 motorway approximately 80 miles west of London, 40 miles east of Bristol and 29 miles south-west of Oxford.

Swindon Trade Park is prominently located in Central Swindon and fronts both Cirencester Way and Gipsy Lane.

The site is accessed via the A419 junction which is located 4 miles to the north of Junction 15 of the M4. Swindon Train Station is located 0.8 mile to the south-west, with services from Paddington to Bristol Temple Meads, Cheltenham Spa via Gloucester, Cardiff Central, and the rest of South Wales.

Swindon has a population of 233,400

15% of the UK's entire population within one hour's drive

0.8 miles to Swindon Train Station

0.3 miles to nearest bus stop (Gorse Hill South)

20,000 vehicles (daily average traffic count) passing site

## LOCATION

| SWINDON<br>TOWN | MH<br>JIS | MY<br>JIS | OXFORD   | READXNG<br>TOWN | BRXSTOL<br>CXTY | HEATHROW<br>AXRPORT | CENTRAL<br>LONDON |
|-----------------|-----------|-----------|----------|-----------------|-----------------|---------------------|-------------------|
| 5 Mins          | 10 Mins   | 10 Mins   | 40 Mins  | 45 Mins         | 45 Mins         | 1 Hour              | 1 Hr 30 Mins      |
| 1.5 Miles       | 4 Miles   | 4.5 Miles | 29 Miles | 40 Miles        | 40 Miles        | 64 Miles            | 80 Miles          |