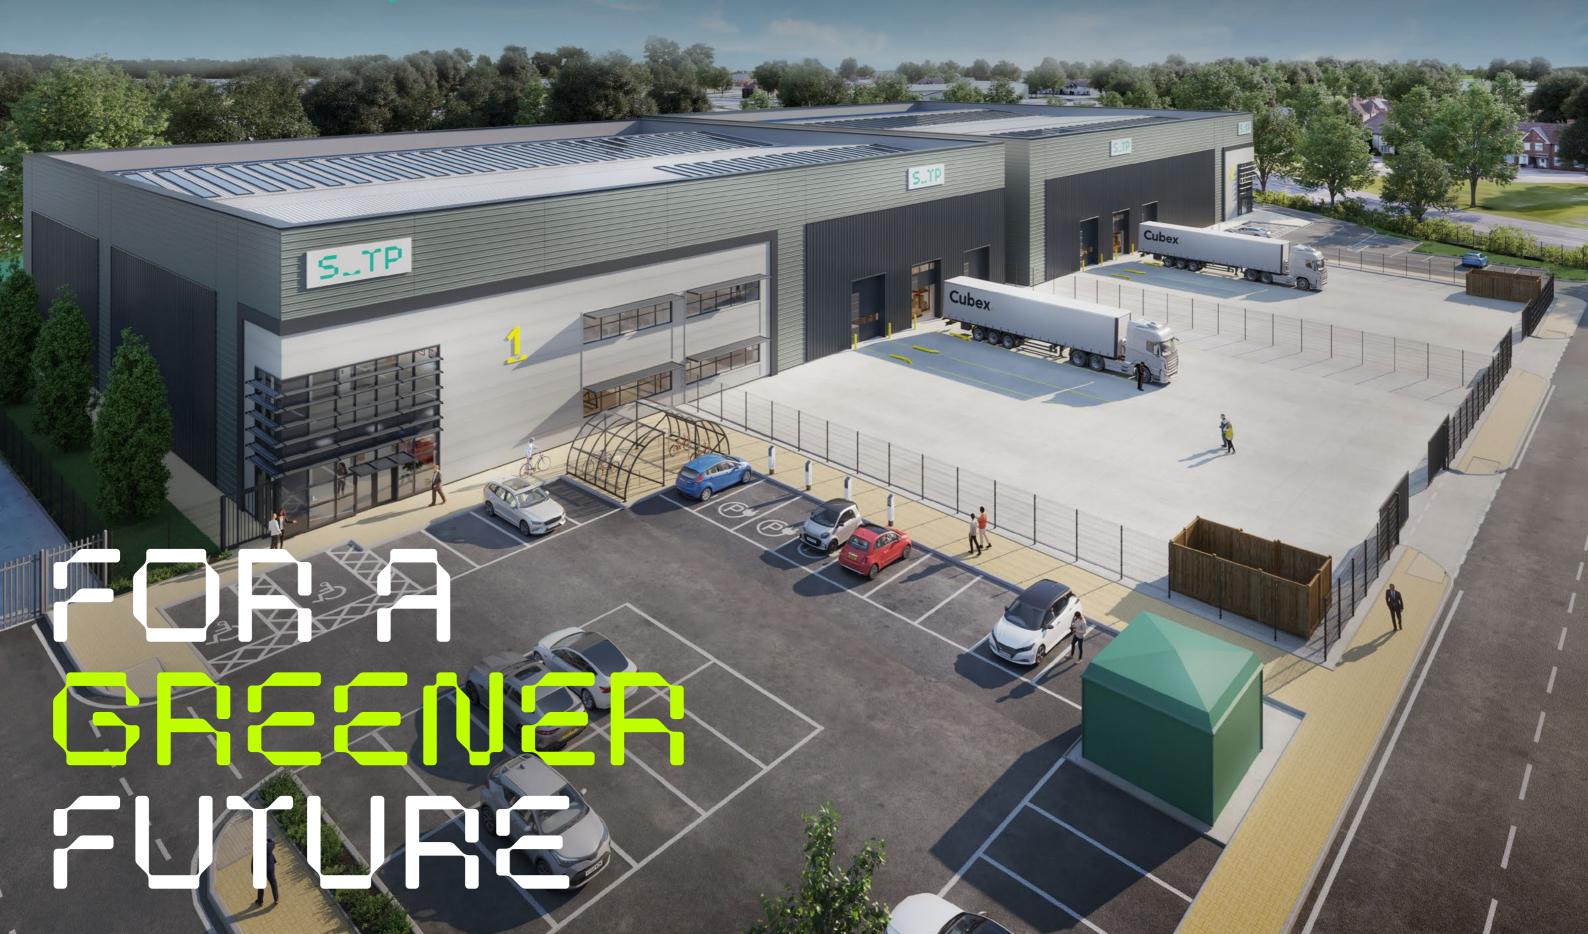

15% Root Lights

Target >10% BNG

Target BREEAM

Excellent

5no. / 20% EV Charging Bays

15% Photovoltaic
Panels