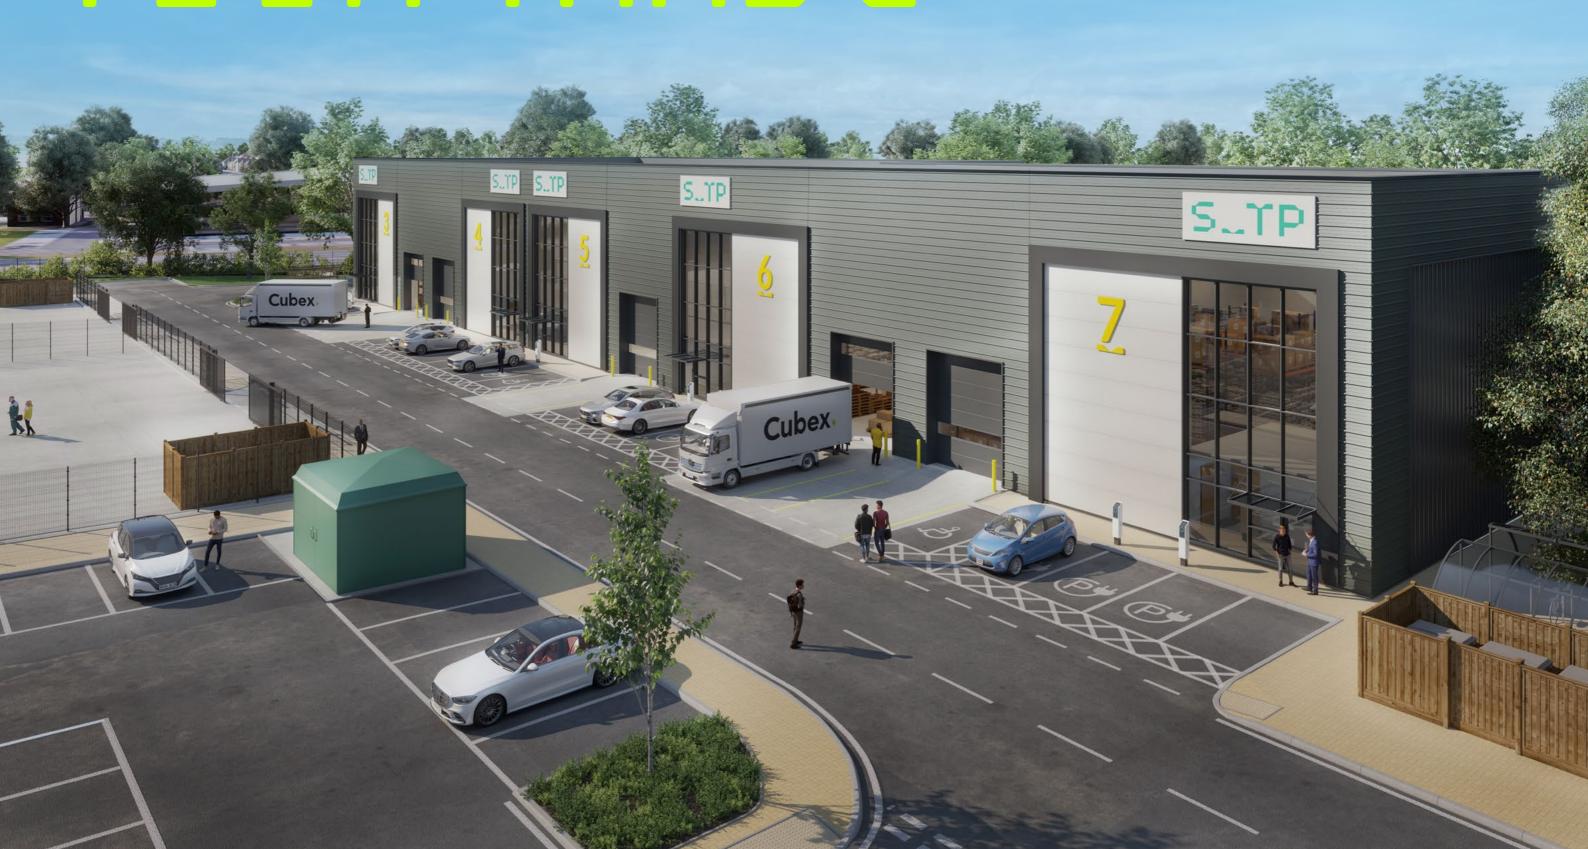

# FIRST TO CONNECT FIRST TO DELIVER

Swindon Trade Park is a new development providing five new trade and two new urban warehouse units to Swindon Town Centre. The opportunity to move to a new business location in the heart of the town with efficient connectivity across the South of England.

## BUXITTO DELXUER

Swindon Trade Park comprises two urban warehouse units anchoring the site, alongside a new terrace of five trade units fronting Gipsy Lane.

| UNIT  | SQ FT<br>GEA | SQ M<br>GEA | PARKING<br>SPACES | CLEAR<br>HEIGHT (M) |
|-------|--------------|-------------|-------------------|---------------------|
| 1     | 34,794       | 3,232       | 30                | 10                  |
| 2     | 39,786       | 3,696       | 60                | 10                  |
| 3     | 5,567        | 517         | 4                 | 8                   |
| 4     | 5,459        | 507         | 4                 | 8                   |
| 5     | 5,509        | 512         | 4                 | 8                   |
| 6     | 3,454        | 321         | 5                 | 8                   |
| 7     | 3,512        | 326         | 5                 | 8                   |
| TOTAL | 98,081       | 9,112       | 112               |                     |