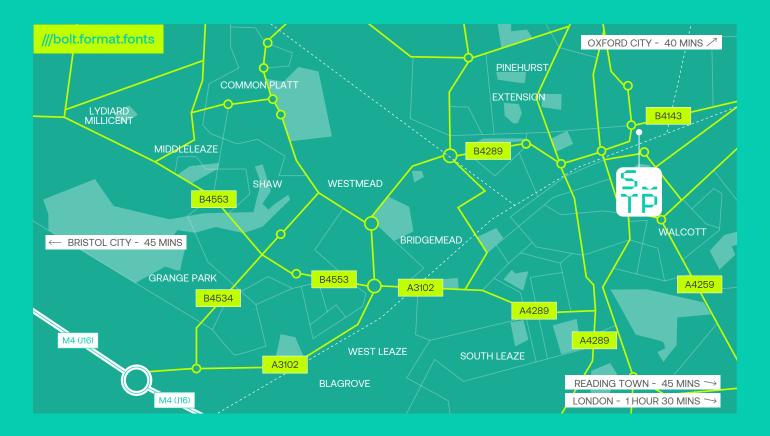

## PERFECTLY CONNECTED

Swindon is located at the junction of the A419 and the M4 motorway approximately 80 miles west of London, 40 miles east of Bristol and 29 miles south-west of Oxford.

Swindon Trade Park is prominently located in Central Swindon and fronts both Cirencester Way and Gipsy Lane.

The site is accessed via the A419 junction which is located 4 miles to the north of Junction 15 of the M4. Swindon Train Station is located 0.8 mile to the south-west, with services from Paddington to Bristol Temple Meads, Cheltenham Spa via Gloucester, Cardiff Central, and the rest of South Wales.

## LOCATION

| SWINDON<br>TOWN | MH<br>JIS | MY<br>JIS | OXFORD   | READXNG<br>TOWN | BRXSTOL<br>CXTY | HEATHROW<br>AXRPORT | CENTRAL<br>LONDON |
|-----------------|-----------|-----------|----------|-----------------|-----------------|---------------------|-------------------|
| 5 Mins          | 10 Mins   | 10 Mins   | 40 Mins  | 45 Mins         | 45 Mins         | 1 Hour              | 1 Hr 30 Mins      |
| 1.5 Miles       | 4 Miles   | 4.5 Miles | 29 Miles | 40 Miles        | 40 Miles        | 64 Miles            | 80 Miles          |