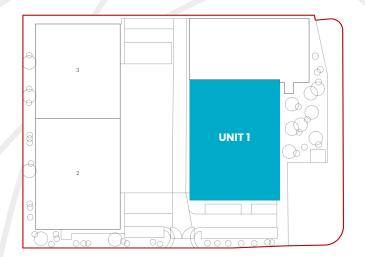

## **SCHEDULE OF ACCOMMODATION**

A total of 26,534 sq ft (2,465 sq m) is available across the following split:

| Warehouse           | 20,857 sq ft |
|---------------------|--------------|
| Ground Floor Office | 3,004 sq ft  |
| First Floor Office  | 2,673 sq ft  |
| Total               | 26,534 sq ft |