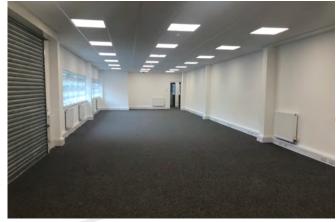

#### **THE SITE**

Unit 1 is of steel portal frame construction and is a detached industrial unit on the well-maintained Leo Industrial Estate. The unit has plentiful office space which benefits from good natural light, kitchen, and WC facilities. The unit also benefits from a concrete surfaced parking and loading area which provides great access to the level access loading door.

#### **SPECIFICATION**

The property comprises the following specification:

- 26,534 sq ft (2,465 sq m)
- Warehouse with 8m eaves (10m to the apex)
- 2 Dock levellers and one full height loading door
- Good split of ancillary to warehouse with ground and first floor offices, WC's, and kitchens
- Approx 24 parking spaces with a generous loading area to the rear
- 138kVA
- Secure enclosed site