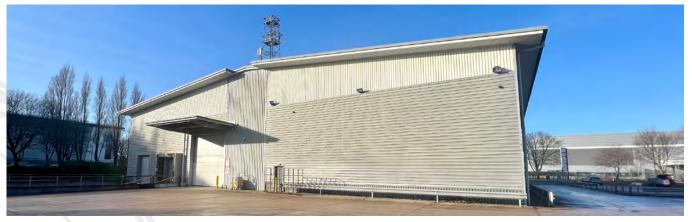

#### **THE SITE**

Unit 1 is of steel portal frame construction and is a detached industrial unit on the well-maintained Leo Industrial Estate. The unit has plentiful office space which benefits from good natural light, kitchen, and WC facilities. The unit also benefits from a concrete surfaced parking and loading area which provides great access to the level access loading door.

This HQ facility offers high quality office and warehouse space in the centre of one of the largest and most successful business parks in Europe.