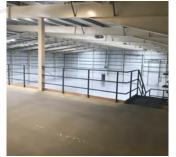

#### **THE SITE**

Unit 1 is of steel portal frame construction and is a detached industrial unit on the well-maintained Leo Industrial Estate. The unit has plentiful office space which benefits from good natural light, kitchen, and WC facilities. The unit also benefits from a concrete surfaced parking and loading area which provides great access to the level access loading door.

#### **SPECIFICATION**

The property comprises the following specification:

- 26,534 sq ft (2,465 sq m)
- Warehouse with 8m eaves (10m to the apex)
- 2 Dock levellers and one full height loading door
- Good split of ancillary to warehouse with ground and first floor offices, WC's, and kitchens
- Approx 24 parking spaces with a generous loading area to the rear
- 138kVA
- Secure enclosed site