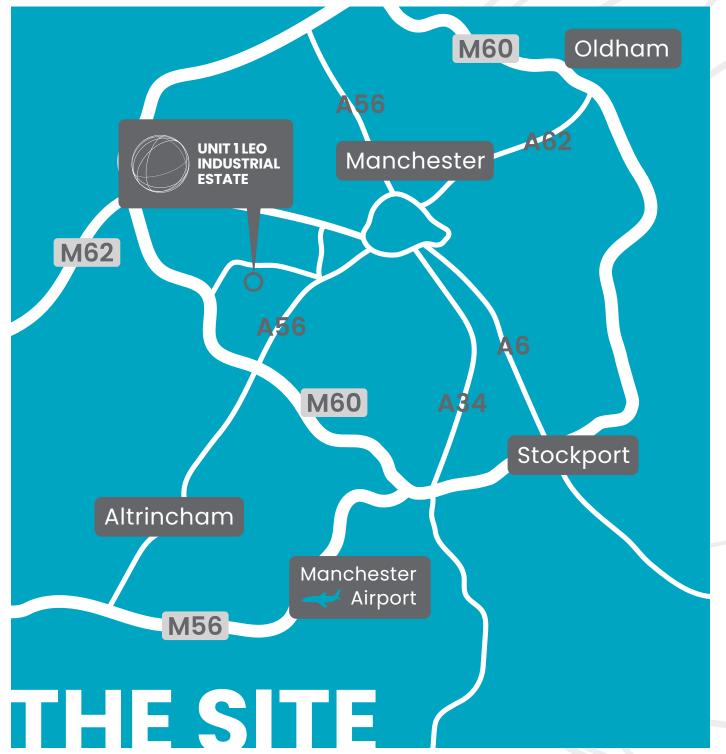

# 26,534 SQ FT (2,465 SQ M) DETACHED INDUSTRIAL UNIT TO LET IN THE HEART OF TRAFFORD PARK

Leo Industrial Estate is situated on Mosley Road, in the heart of Trafford Park, approx. four miles west of Manchester City Centre. Trafford Park is recognised as the most premier established industrial estate in the North West and one of the largest in Europe. The estate is served by Junctions 9 & 10 of the M60 and Junction 2 of the M602 Motorway. Manchester Airport is approximately 10 miles away.

## CONNECTIVITY

| From M17 IJS                                     | Miles |
|--------------------------------------------------|-------|
| Parkway Metro Link Stop                          | 0.5   |
| Manchester International Rail Freight Terminal 1 |       |
| M60 Junction 9                                   | 1.5   |
| City Centre                                      | 3.5   |
| Manchester Airport                               | 8.2   |
| Liverpool                                        | 30    |