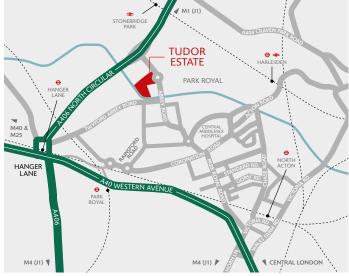

### **DISTANCES**

| STONEBRIDGE PARK STATION | 0.7 miles  |
|--------------------------|------------|
| A40 WESTERN AVENUE       | 1.2 miles  |
| HARLESDEN STATION        | 2.4 miles  |
| NORTH ACTON STATION      | 3.0 miles  |
| M1 (J1)                  | 4.0 miles  |
| M4 (J1)                  | 5.2 miles  |
| CENTRAL LONDON           | 8.6 miles  |
| M40 (J1) / M25 (J16)     | 12.0 miles |
| HEATHROW AIRPORT         | 12.6 miles |
|                          |            |

Source: Google maps