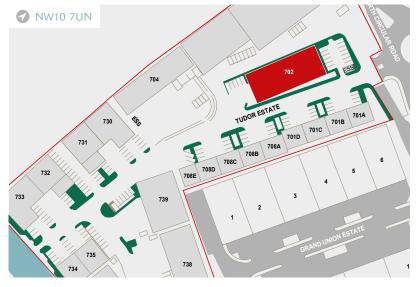

# UNIT 702 TUDOR ESTATE

PARK ROYAL NW10 7UN

- Prominent site with exceptional access to the A406, A40, the national motorway network and Central London
- Park overground and underground station (Bakerloo Line) only a short walk away
- Local occupiers include Bleep UK PLC, Warmup, Elite Moving Systems, Wurth UK, Resapol, H. G. Walter and Meira GTX
- Park Royal is a strategic business location with over 1,700 businesses and 43,100 employees
- O Directly visible from Abbey Road