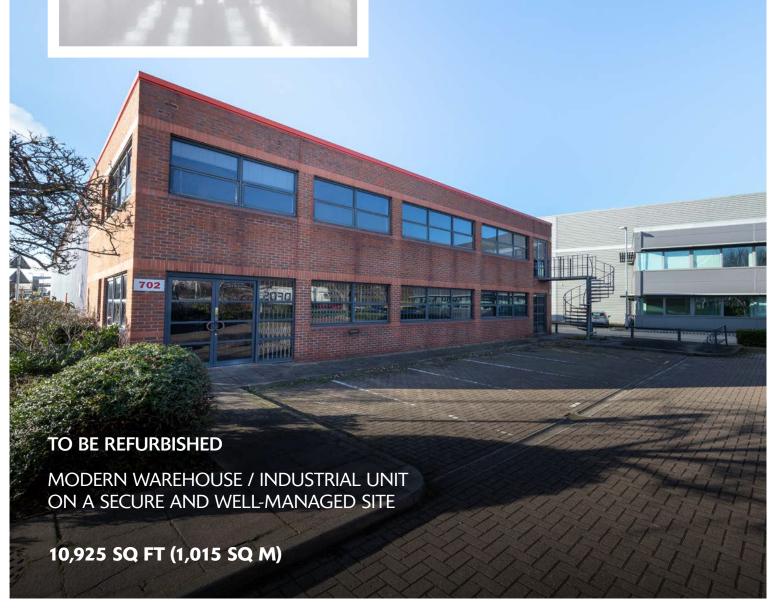

AVAILABLE Q4 2023

# UNIT 702 TUDOR ESTATE

PARK ROYAL NW10 7UN

- Prominent site with exceptional access to the A406, A40, the national motorway network and Central London
- Park overground and underground station (Bakerloo Line) only a short walk away
- Local occupiers include Bleep UK PLC, Warmup, Elite Moving Systems, Wurth UK, Resapol, H. G. Walter and Meira GTX
- Park Royal is a strategic business location with over 1,700 businesses and 43,100 employees
- O Directly visible from Abbey Road

### **ACCOMMODATION**

| TOTAL               | 10,925 sq ft<br>(1.015 sq m) |
|---------------------|------------------------------|
| WAREHOUSE           | 6,854 sq ft                  |
| FIRST FLOOR OFFICE  | 2,046 sq ft                  |
| GROUND FLOOR OFFICE | 2,025 sq ft                  |

# **SPECIFICATION**

- To be refurbished
- 7 metres clear internal height
- Allocated parking
- · 3-phase power
- Estate CCTV
- Warehouse LED lighting
- Separate parking and yard areas
- One electric level access loading door
- · EPC rating available upon request