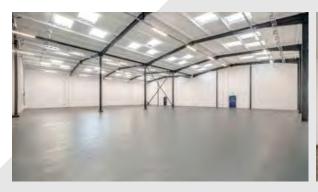

## Description

These two refurbished warehouses can be let separately or combined for larger space requirements. The units are of steel portal frame construction with 5.5 m eaves and three level access roller shutter doors. Each unit has its own office, kitchenette and WC facilities to the front. Outside, there is a secure yard with palisade fencing.