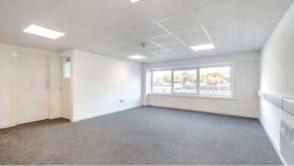

## Description

These two refurbished warehouses can be let separately or combined for larger space requirements. The units are of steel portal frame construction with 5.5 m eaves and three level access roller shutter doors. Each unit has its own office, kitchenette and WC facilities to the front. Outside, there is a secure yard with palisade fencing.