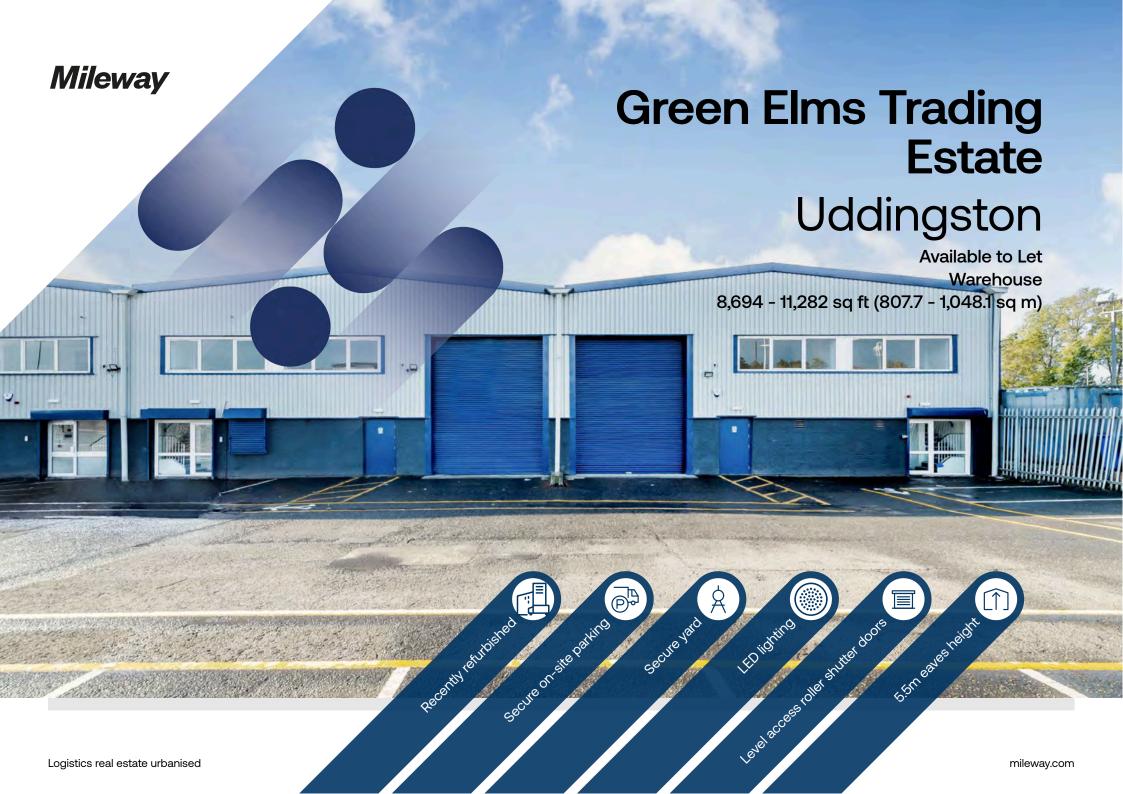

# **Green Elms Trading Estate**

#### 1-4 Grays Road, Green Elms Trading Estate Uddingston G71 6ET

## Description

These two refurbished warehouses can be let separately or combined for larger space requirements. The units are of steel portal frame construction with 5.5 m eaves and three level access roller shutter doors. Each unit has its own office, kitchenette and WC facilities to the front. Outside, there is a secure yard with palisade fencing.