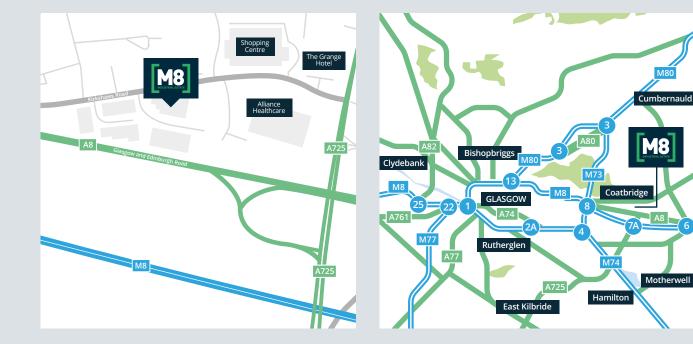

# **TRAVEL DISTANCES**

M8 Industrial Estate, Kirkshaws Road, Coatbridge, ML5 4RP

### Road

| J7A-M8    | 1 mile   |
|-----------|----------|
| Bellshill | 2 miles  |
| Hamilton  | 6 miles  |
| Glasgow   | 11 miles |
| Stirling  | 25 miles |
| Edinburgh | 38 miles |

### 🗄 Rail

| Coatbridge Central | 1.4 miles |
|--------------------|-----------|
| To Glasgow         | 23 min:   |
| To Edinburgh       | 59 min.   |

#### Airport

Glasgow20 milesEdinburgh29 miles