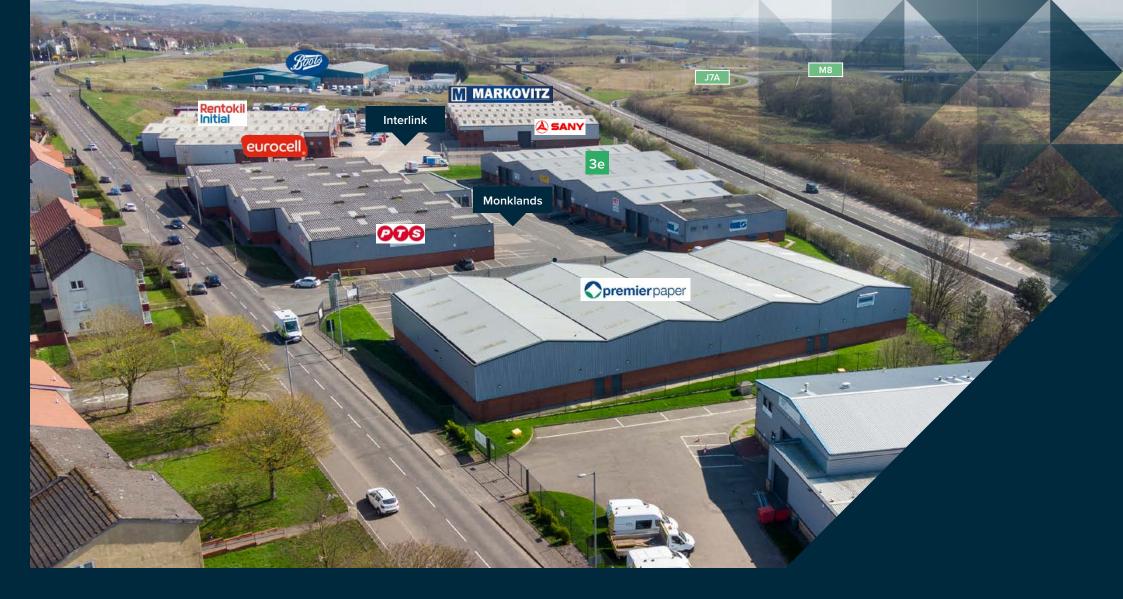

## LOCATION

This area has benefited from significant infrastructure investment in recent years and is now one of the best connected locations in Scotland. The M8 Industrial Estate provides an unrivalled industrial location fronting onto the A8 and adjacent to the Kirkshaws Interchange, providing a four way access to the main local areas. The junction also provides a direct route to the M74, via the A725 providing access to the south of Glasgow and England.

## **THE SITE**

- The M8 Industrial Estate offers a wide range of unit sizes and different types of industrial accommodation. A number of units have dedicated yard areas with excellent eaves height from 6.0m - 7.2m.
- > The Estate as a whole provides a secure and pleasant working environment with all southern boundary units having the benefit of prominence to the A8 arterial route.
- A number of local amenities are located close to the Estate with public transport served by Kirkshaws Road being a main public bus route.
- > A number of national and local occupiers are located within M8 Industrial Estate including Boots, Rentokil Initial, M Markovitz Builders Merchants, Eurocell and Plumbing Trade Supplies.