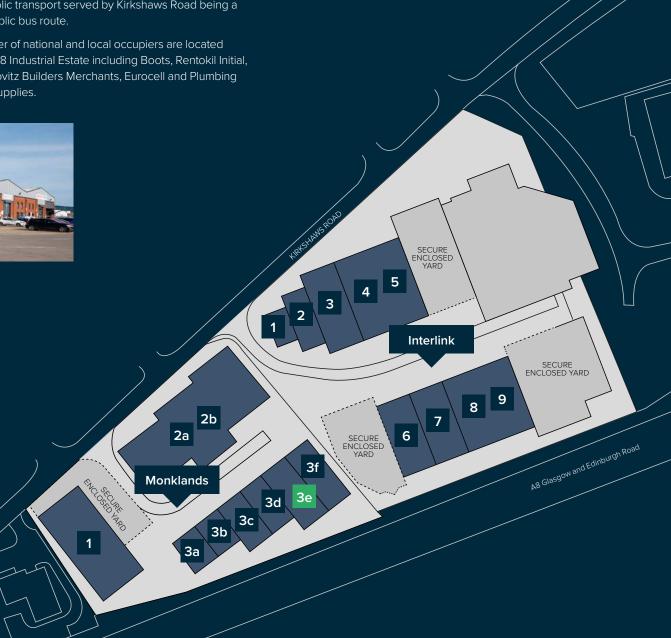

## **THE SITE**

- The M8 Industrial Estate offers a wide range of unit sizes and different types of industrial accommodation. A number of units have dedicated yard areas with excellent eaves height from 6.0m - 7.2m.
- > The Estate as a whole provides a secure and pleasant working environment with all southern boundary units having the benefit of prominence to the A8 arterial route.
- A number of local amenities are located close to the Estate with public transport served by Kirkshaws Road being a main public bus route.
- > A number of national and local occupiers are located within M8 Industrial Estate including Boots, Rentokil Initial, M Markovitz Builders Merchants, Eurocell and Plumbing Trade Supplies.