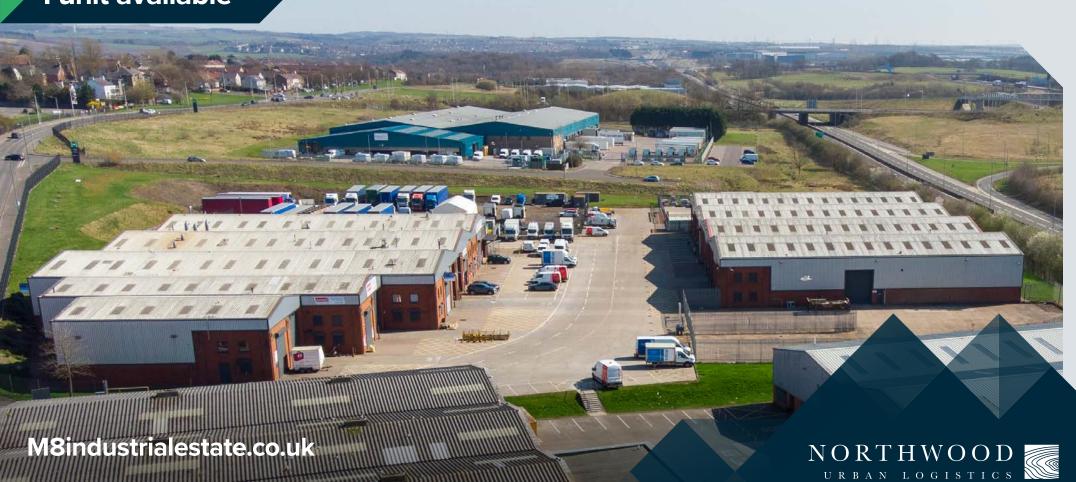

Kirkshaws Road, Coatbridge, ML5 4RP

### 1 unit available

- Prime industrial/logistic location
- Refurbished unit 7,590 sq ft
- Immediate access to M8 and national motorway network

To Let