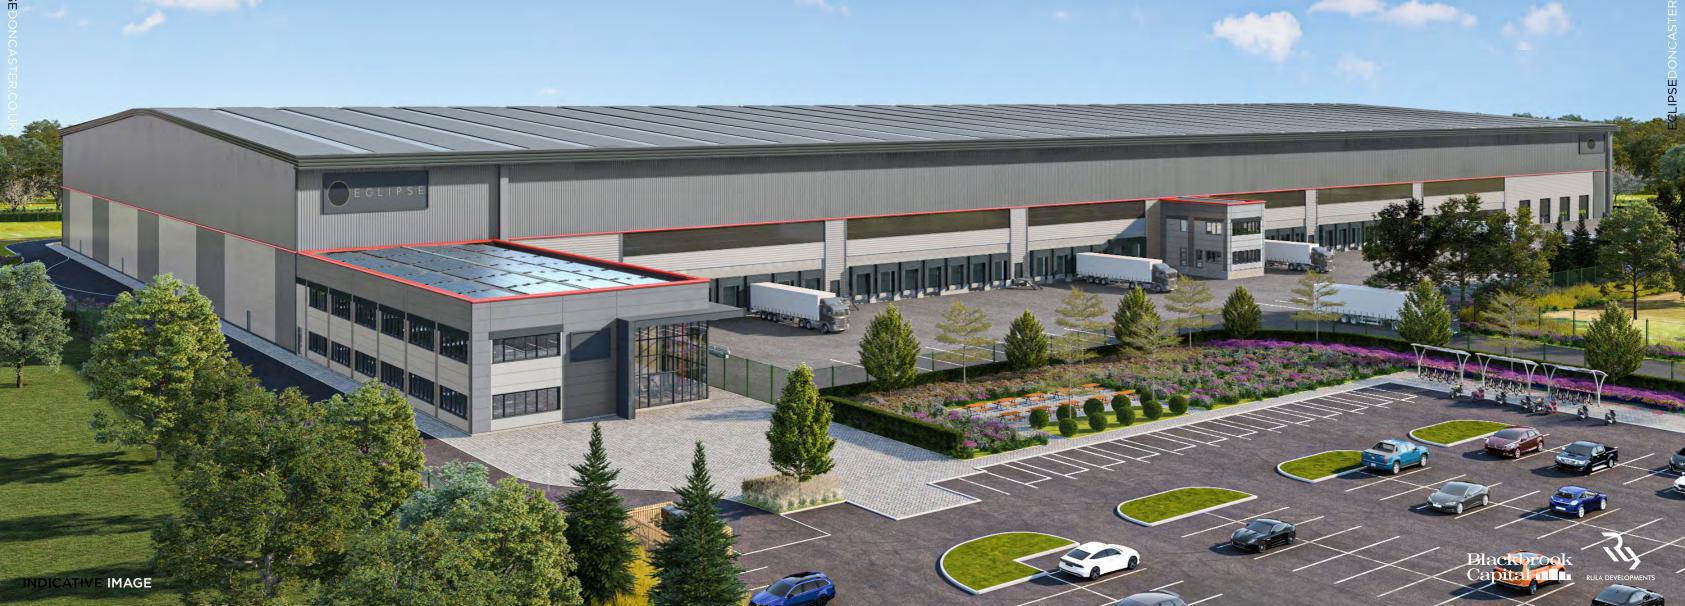

# E C L I P S E

SMART SPACE LOGISTICS

405,411 SQFT I DECEMBER 2023
GRADE A INDUSTRIAL/WAREHOUSE UNIT J51M18

# BIG IDEAS BIG SPACES

A brand new 405,411 sq ft state-of-the-art distribution and logistics

Strategic location with prime highway communications providing gateway to the region and wider UK logistics network

State-of-the-art Sustainability, designed to reduce energy use, mitigate climate risk and boost biodiversity

Fast direct link to Junction 5 of the M18 motorway at its intersection with the M180

Heart of a new community delivering 3,000 new homes, and 7,000 new jobs

Located at award-winning Unity development, one of the UK's largest regeneration and infrastructure projects