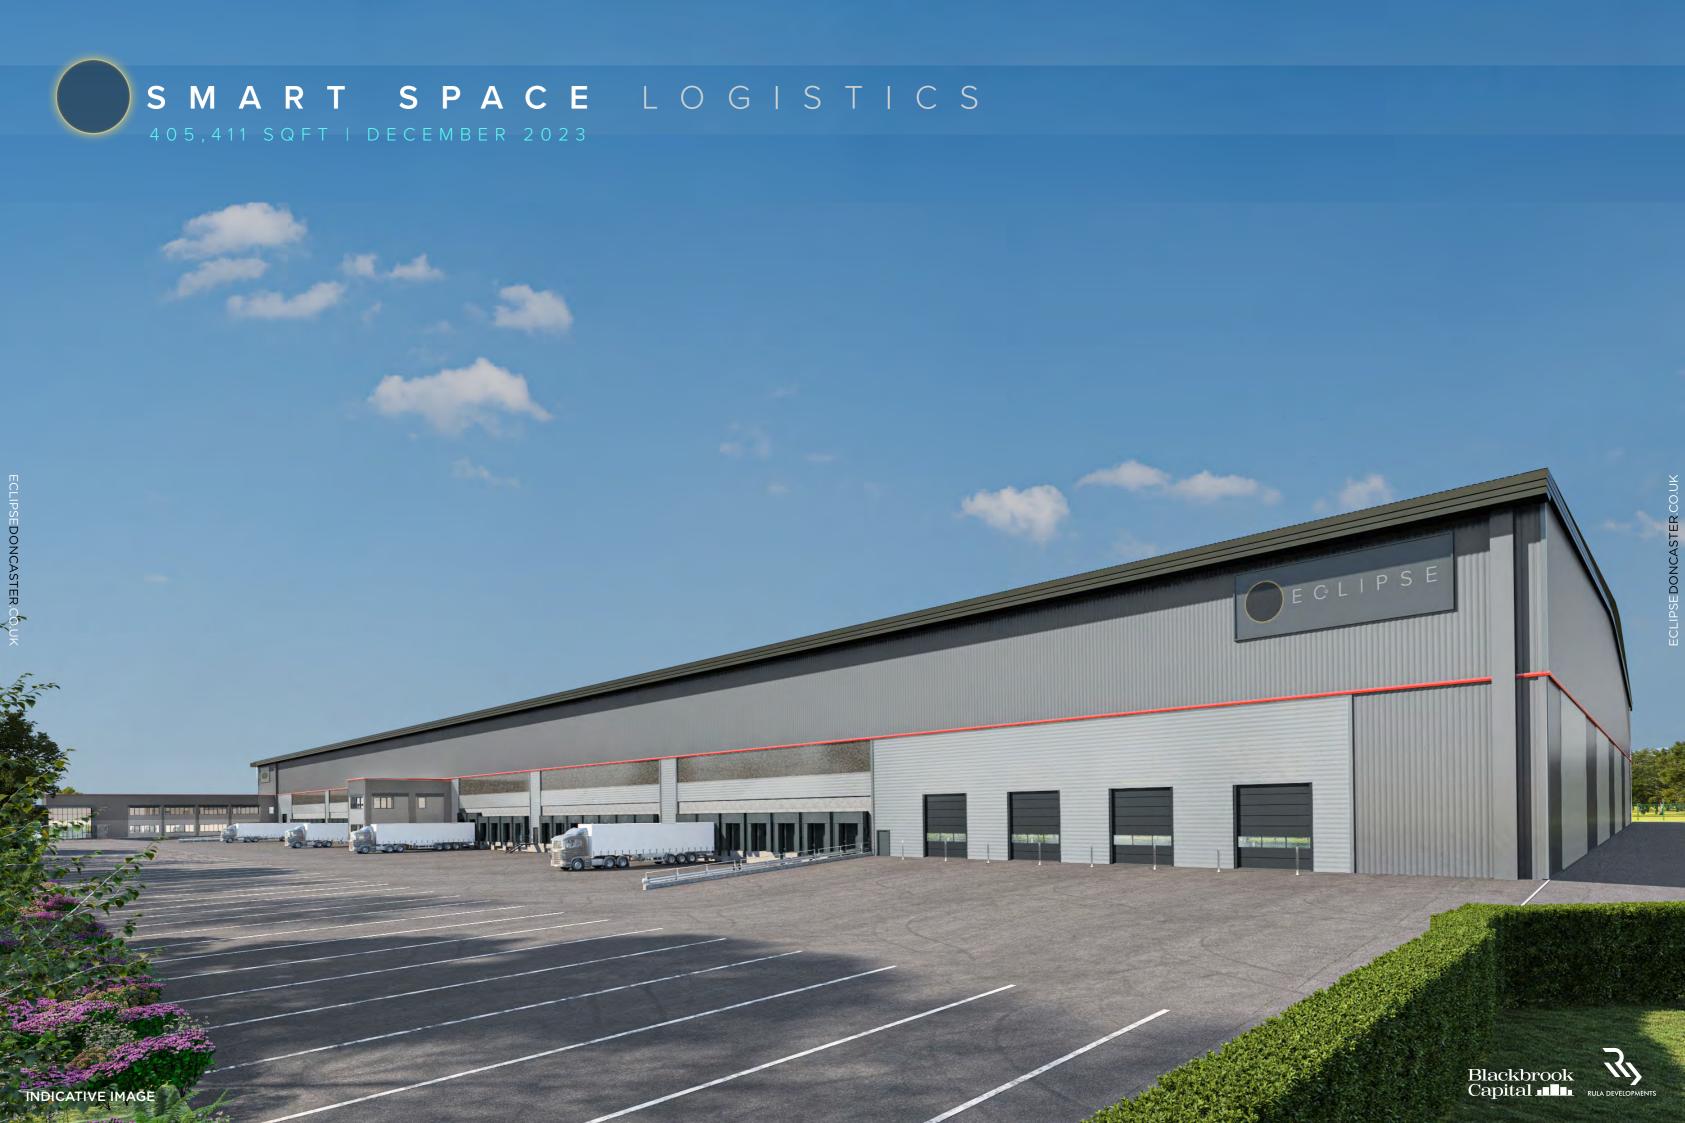

# E C L I P S E

SMART SPACE LOGISTICS

405,411 SQFT I DECEMBER 2023
GRADE A INDUSTRIAL/WAREHOUSE UNIT J51M18

# BIG IDEAS BIG SPACES

A brand new 405,411 sq ft state-of-the-art distribution and logistics

Strategic location with prime highway communications providing gateway to the region and wider UK logistics network