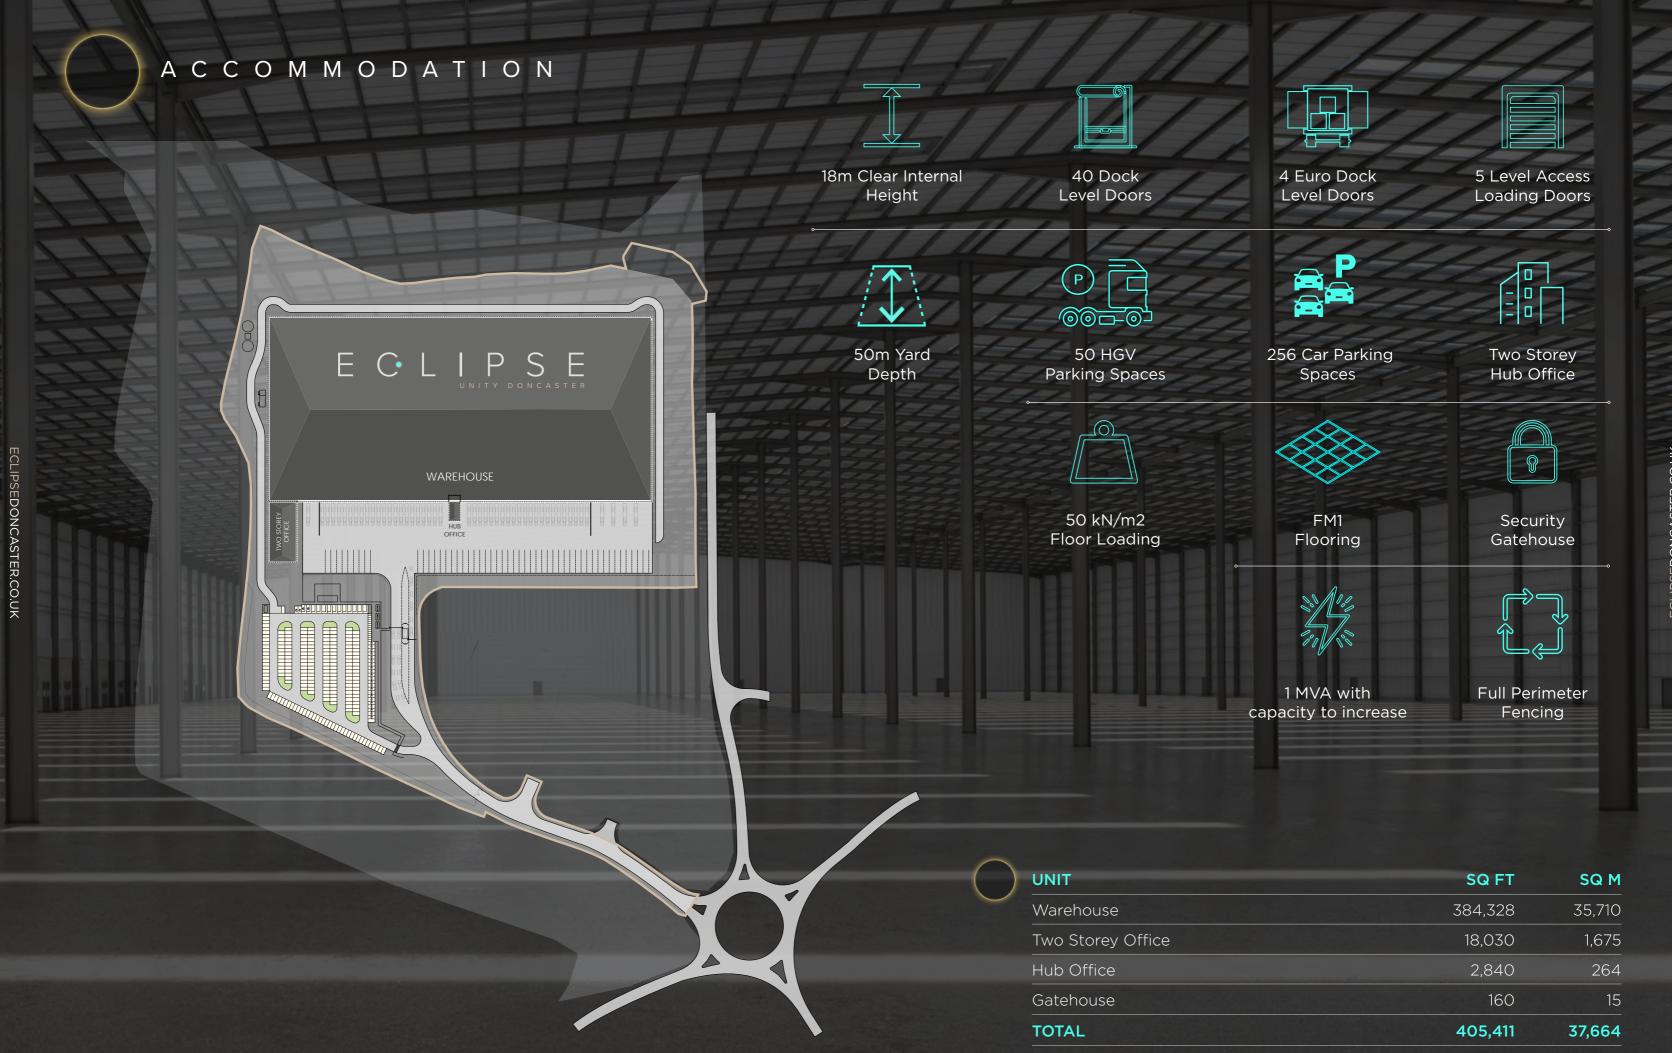

# E C L I P S E

SMART SPACE LOGISTICS

405,411 SQFT I DECEMBER 2023
GRADE A INDUSTRIAL/WAREHOUSE UNIT J51M18