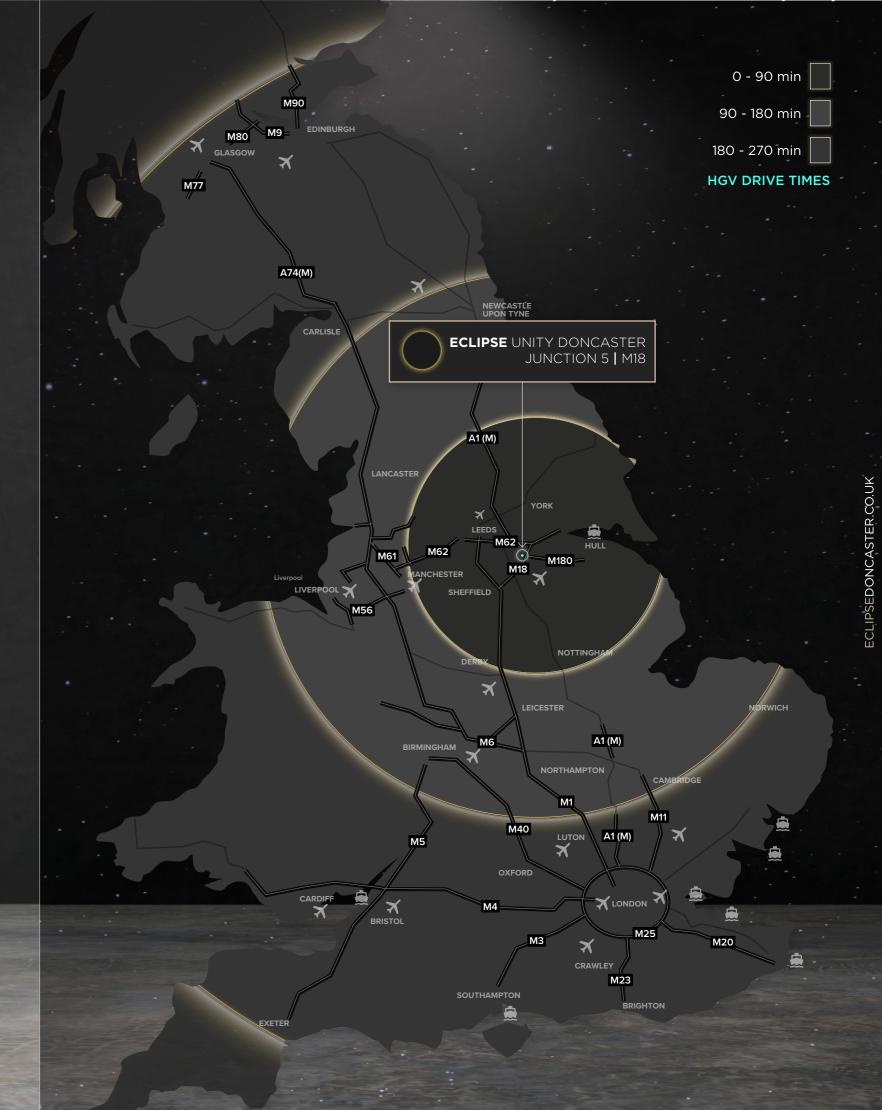

## THE LOCATION

Eclipse is a brand new development situated along a prime arterial highway at the intersection of Junction 5 / M18 and the M180 motorway.

The location delivers unrivalled access to regional markets, providing direct exposure to an estimated population of 11.6 million within a 30 minute drivetime in addition to prime links to the UK motorway / logistics network.

A new link road connect this prime development to the motorway interchange which in turn provides easy access to J35/M62 (7 miles / 9 minutes), the A1(M)/J35 (11.6 miles / 13 minutes), and J32/M1 (20 miles / 21 minutes).

| J5/M18/180 | 1.7 miles  | Leeds Bradford  | 49 miles  | Immingham  | 38 miles  |
|------------|------------|-----------------|-----------|------------|-----------|
| J35/M62    | 8 miles    | East Midlands   | 65 miles  | Hull       | 39 miles  |
| Doncaster  | 8.5 miles  | Manchester      | 73 miles  | Liverpool  | 110 miles |
| A1(M)/J35  | 12.5 miles | Birmingham      | 99 miles  | Felixstowe | 196 miles |
| J32/M1     | 20 miles   | London Heathrow | 179 miles |            |           |
| Sheffield  | 30 miles   |                 |           |            |           |
| Leeds      | 40 miles   |                 |           |            |           |
| Nottingham | 53 miles   |                 |           |            |           |
| Birmingham | 98 miles   |                 |           |            |           |
| Liverpool  | 105 miles  |                 |           |            |           |
| London     | 172 miles  |                 |           |            |           |