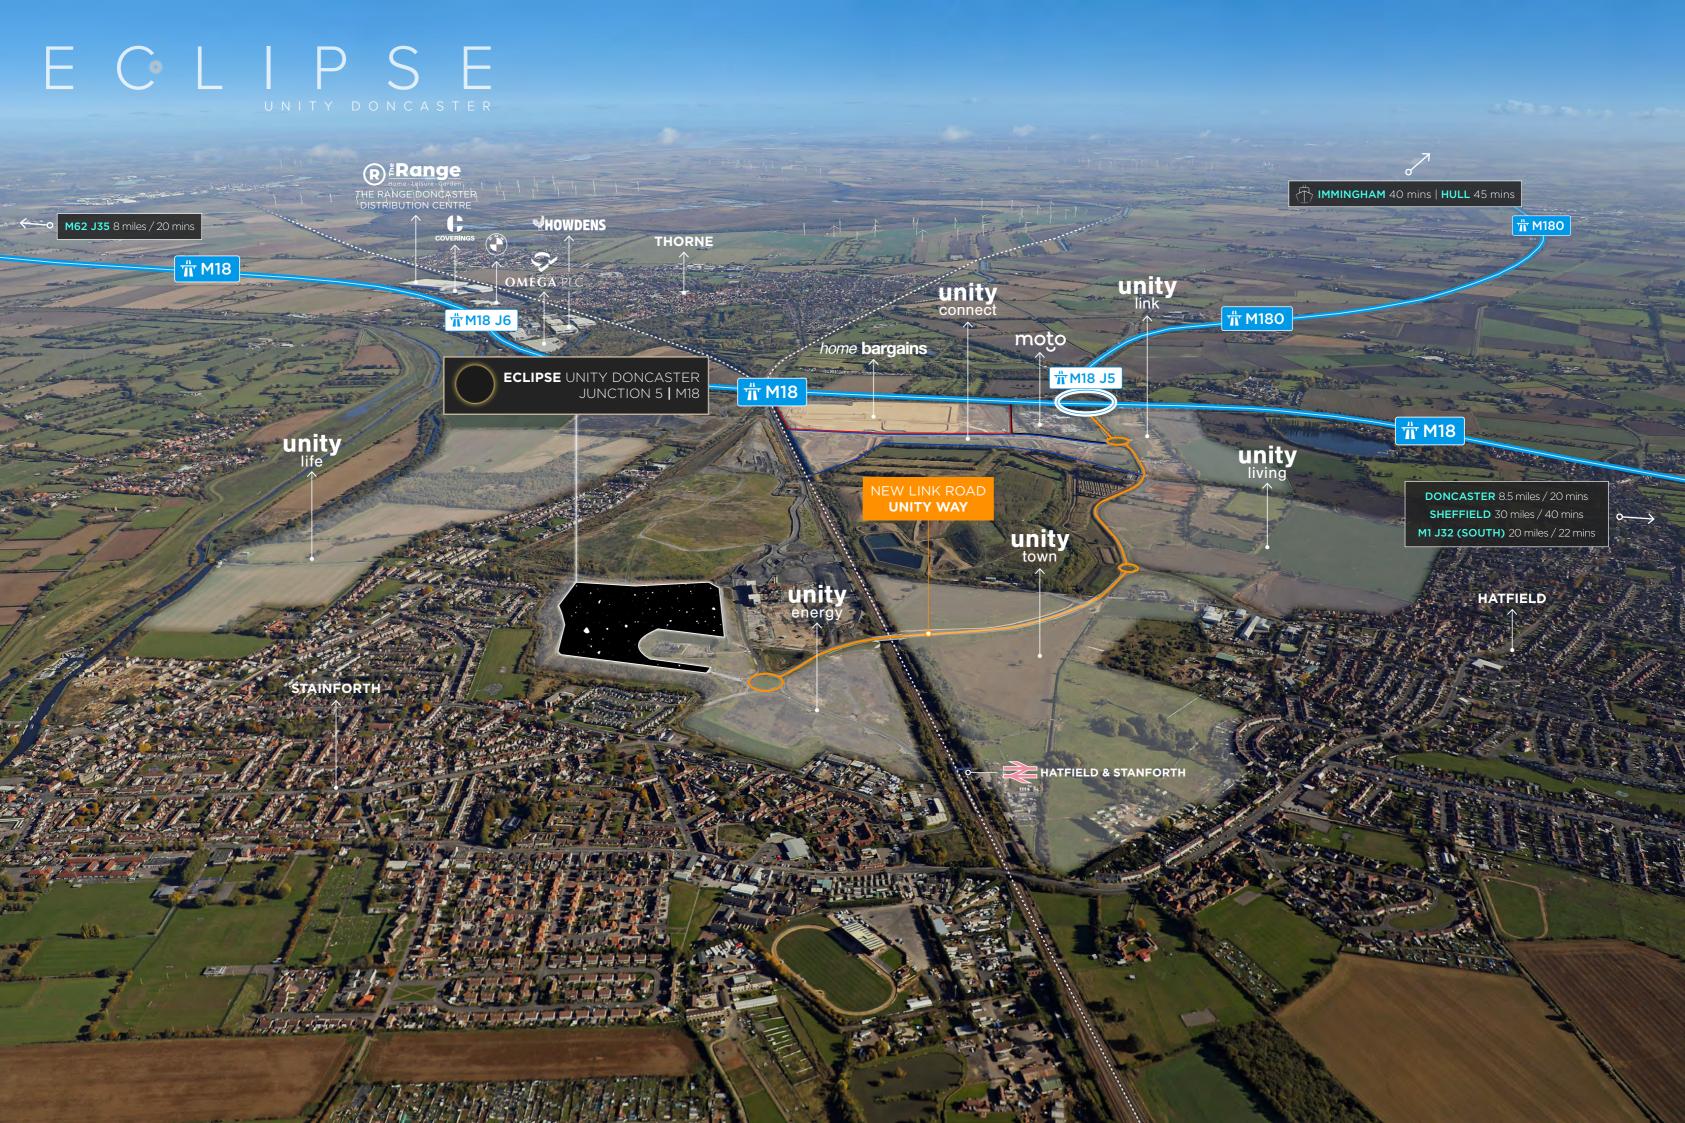

## THE LOCATION

Eclipse is a brand new development situated along a prime arterial highway at the intersection of Junction 5 / M18 and the M180 motorway.

The location delivers unrivalled access to regional markets, providing direct exposure to an estimated population of 11.6 million within a 30 minute drivetime in addition to prime links to the UK motorway / logistics network.

A new link road connect this prime development to the motorway interchange which in turn provides easy access to J35/M62 (7 miles / 9 minutes), the A1(M)/J35 (11.6 miles / 13 minutes), and J32/M1 (20 miles / 21 minutes).

Unity is set to become an employment location of regional significance with 3,000 new homes delivering an estimated 7,000 new jobs.

The supply of labour and access to markets is regionally unrivalled and will continue to drive inward investment into a thriving commercial hub growing businesses and expanding into the future of business connectivity.