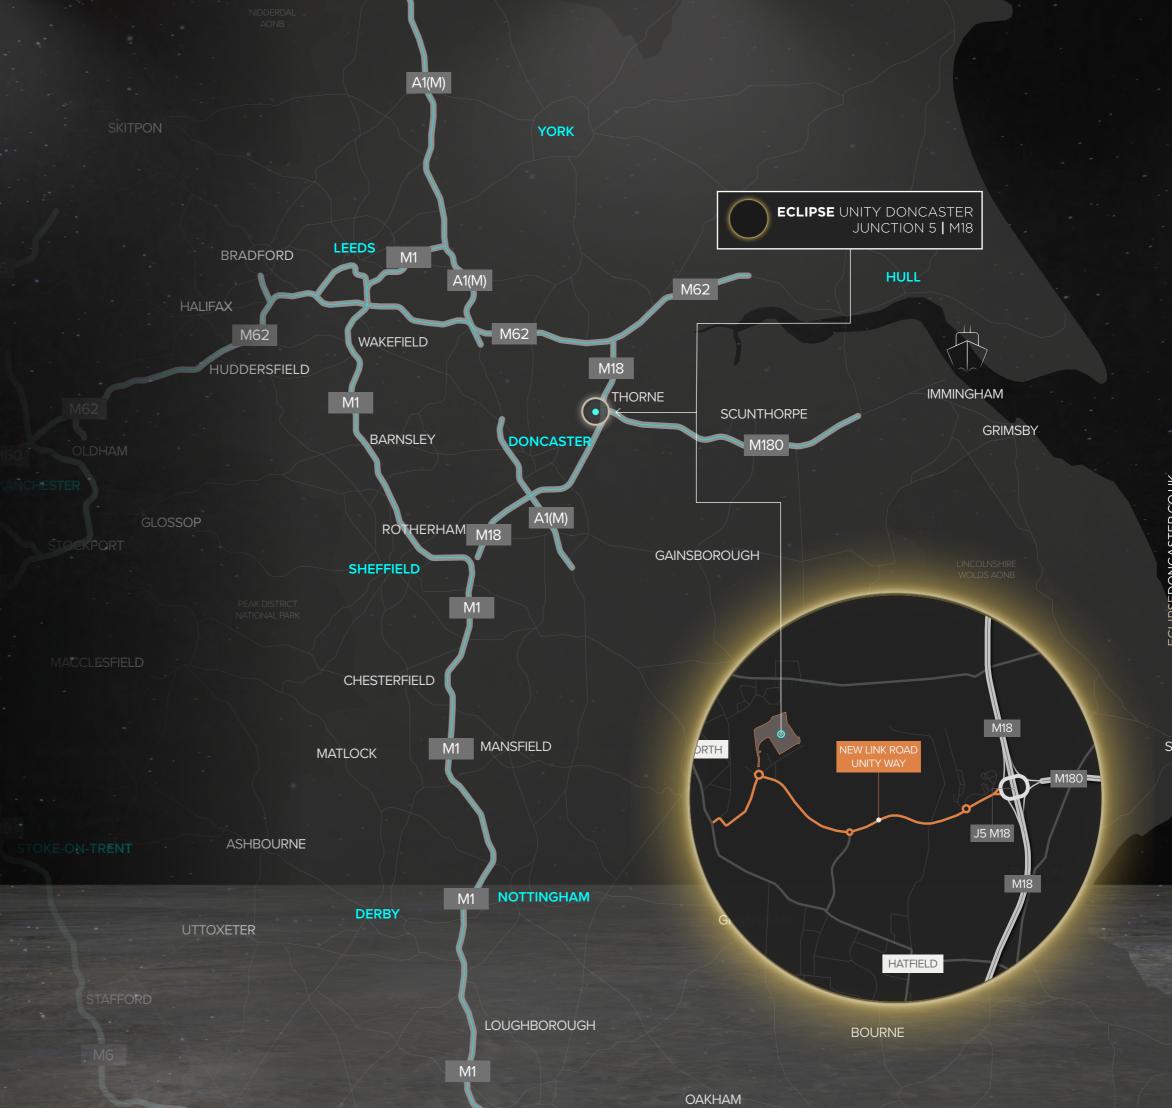

## THE LOCATION

Eclipse is a brand new development situated along a prime arterial highway at the intersection of Junction 5 / M18 and the M180 motorway.

The location delivers unrivalled access to regional markets, providing direct exposure to an estimated population of 11.6 million within a 30 minute drivetime in addition to prime links to the UK motorway / logistics network.

A new link road connect this prime development to the motorway interchange which in turn provides easy access to J35/M62 (7 miles / 9 minutes), the A1(M)/J35 (11.6 miles / 13 minutes), and J32/M1 (20 miles / 21 minutes).