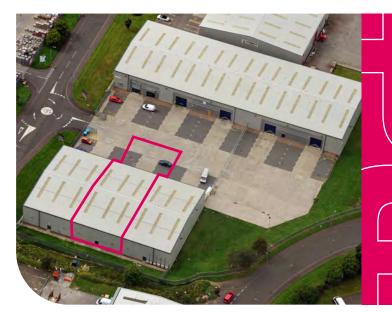

# **Description**

The property comprises a modern, high quality industrial/manufacturing building extending to 5,040 SQ FT. The salient features are as follows:

(I)

7.0m eaves height rising to 8.8m at apex