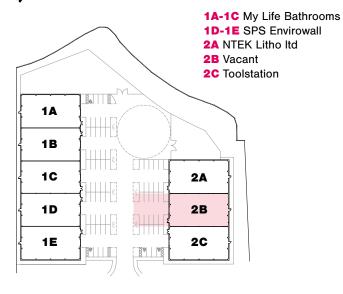

# **Accommodation**

The subjects have been measured in accordance with the RICS Code of Measuring Practice (6th Edition) and the Gross Internal Area extends to:

| SQ M  | SQ FT |
|-------|-------|
| 468.4 | 5,040 |