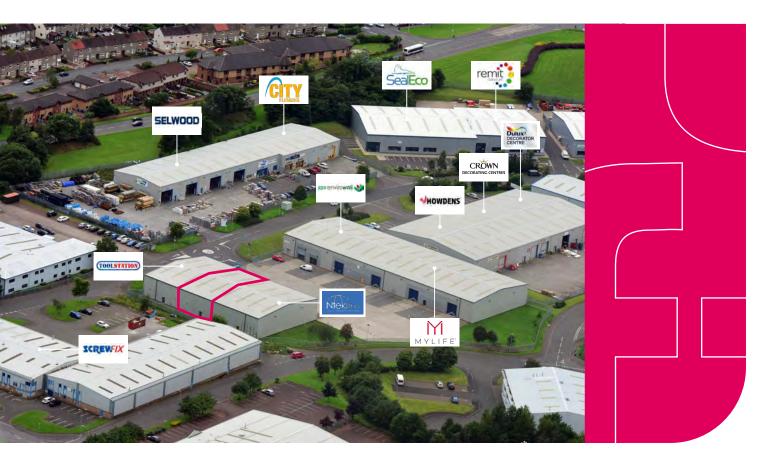

#### Location

Wishaw is located within North Lanarkshire, 17 miles south east of Glasgow, 33 miles west of Edinburgh, 7 miles east of Hamilton and 5 miles south east of Motherwell. The town is strategically positioned between the M74 motorway and the A73, providing excellent access to the M73 and M8 motorways linking into the Central Belt of Scotland. The estate is a five minute drive south west of Wishaw town centre. In recent years, Excelsior Park has grown into a well established location represented by a number of high profile and national occupiers including Siemens, Royal Mail, Wurth, NHS and Howden.