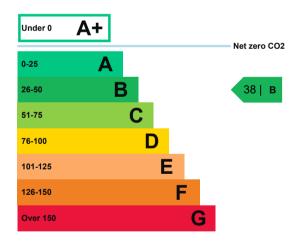

# **Energy efficiency rating for this property**

This property's current energy rating is B.

Properties are given a rating from A+ (most efficient) to G (least efficient).

Properties are also given a score. The larger the number, the more carbon dioxide (CO2) your property is likely to emit.

## How this property compares to others

Properties similar to this one could have ratings:

If newly built

18 | A

If typical of the existing stock

71 | C