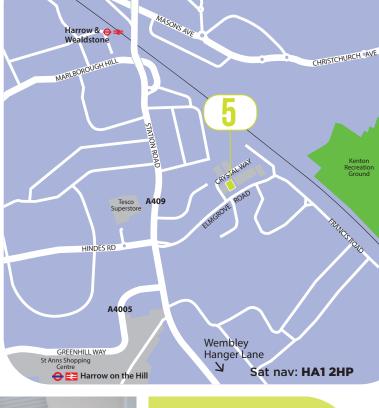

## **LOCATION**

The Crystal Centre is located off Elmgrove Road in central Harrow. The A40 is within 4.5 miles and the M1 is within 5.5 miles.

Harrow and Wealdstone Station provides a frequent service to London Euston and Bakerloo Line underground services.

Harrow on the Hill station offers Metropolitan Line underground and Chiltern rail services to Central London.