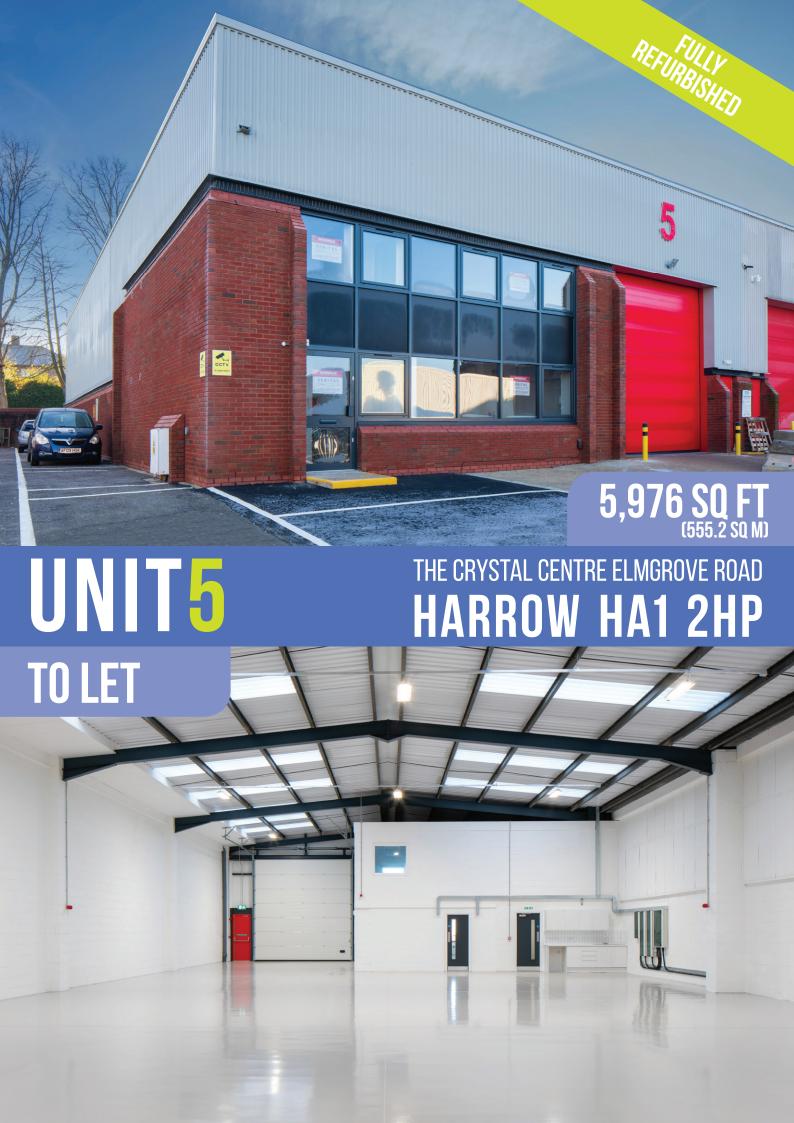

#### DESCRIPTION

The property comprises a modern end of terrace warehouse unit of steel portal frame construction with ground and first floor offices.

The prominent building at the entrance to the estate has been fully refurbished to include a new roof.

## **SPECIFICATION**

- New roof
- 4.9m eaves
- Electric roller shutter door
- 2 storey fitted offices
- 3 Phase power
- LED lighting
- WC's at ground and first floor
- Kitchenette point

# SERVICE CHARGE

A service change is levied for the upkeep and maintenance of the common areas.

Further details are available upon request.

| ACCOMMODATION      | SQ FT | SQ M  |
|--------------------|-------|-------|
| Ground Floor       | 5,218 | 484.8 |
| First Floor        | 758   | 70.4  |
| TOTAL GIA (APPROX) | 5,976 | 555.2 |