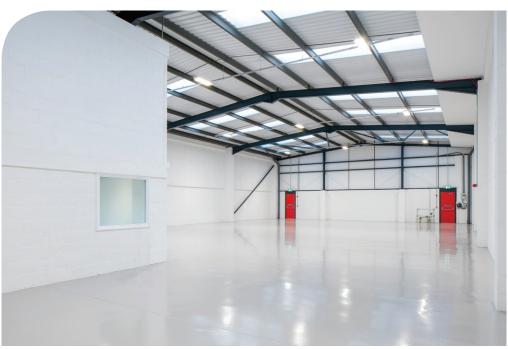

#### DESCRIPTION

The property comprises a modern end of terrace warehouse unit of steel portal frame construction with ground and first floor offices.

The prominent building at the entrance to the estate has been fully refurbished to include a new roof.

## **SPECIFICATION**

- New roof
- 4.9m eaves
- Electric roller shutter door
- 2 storey fitted offices
- 3 Phase power
- LED lighting
- WC's at ground and first floor
- Kitchenette point